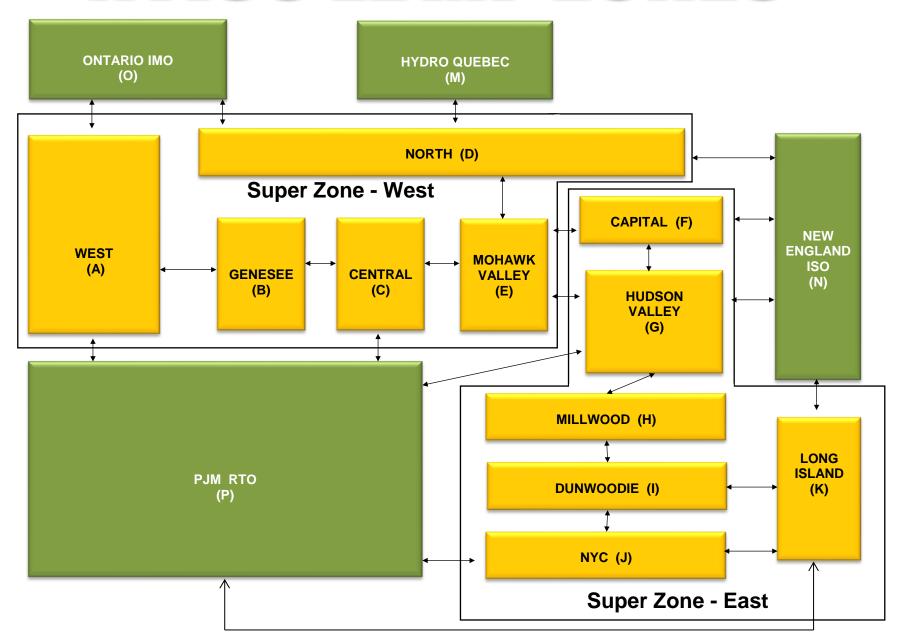

## NYISO Average Cost/MWh (Energy and Ancillary Services) \* from the LBMP Customer point of view

| 2022                                                    | <u>January</u>         | <u>February</u>        | <u>March</u>         | <u>April</u>           | <u>May</u>             | <u>June</u>            | <u>July</u>            | <u>August</u>          | September                     | <u>October</u>         | <u>November</u>        | <u>December</u>        |
|---------------------------------------------------------|------------------------|------------------------|----------------------|------------------------|------------------------|------------------------|------------------------|------------------------|-------------------------------|------------------------|------------------------|------------------------|
| LBMP                                                    | 134.79                 | 94.06                  | 56.78                | 56.46                  | 70.60                  | 76.72                  | 99.47                  |                        |                               |                        |                        |                        |
| NTAC                                                    | 1.43                   | 0.95                   | 1.48                 | 1.17                   | 2.46                   | 2.07                   | 3.65                   |                        |                               |                        |                        |                        |
| Reserve                                                 | 1.26                   | 1.21                   | 0.83                 | 0.81                   | 0.74                   | 0.66                   | 0.87                   |                        |                               |                        |                        |                        |
| Regulation                                              | 0.27                   | 0.19                   | 0.17                 | 0.12                   | 0.13                   | 0.15                   | 0.12                   |                        |                               |                        |                        |                        |
| NYISO Cost of Operations                                | 0.73                   | 0.72                   | 0.74                 | 0.74                   | 0.74                   | 0.75                   | 0.76                   |                        |                               |                        |                        |                        |
| FERC Fee Recovery                                       | 0.07                   | 0.08                   | 0.09                 | 0.10                   | 0.09                   | 0.08                   | 0.06                   |                        |                               |                        |                        |                        |
| Uplift                                                  | (1.50)                 | (1.73)                 | (0.09)               | (0.36)                 | (0.05)                 | (0.61)                 | (1.58)                 |                        |                               |                        |                        |                        |
| Uplift: Local Reliability Share                         | 0.09                   | 0.04                   | 0.27                 | 0.43                   | 0.60                   | 0.46                   | 0.54                   |                        |                               |                        |                        |                        |
| Uplift: Statewide Share                                 | (1.59)                 | (1.77)                 | (0.36)               | (0.79)                 | (0.65)                 | (1.07)                 | (2.12)                 |                        |                               |                        |                        |                        |
| Voltage Support and Black Start _                       | 0.42                   | 0.41                   | 0.43                 | 0.43                   | 0.43                   | 0.43                   | 0.43                   |                        |                               |                        |                        |                        |
| Avg Monthly Cost                                        | 137.41                 | 95.82                  | 60.34                | 59.38                  | 75.07                  | 80.17                  | 103.73                 |                        |                               |                        |                        |                        |
| Avg YTD Cost                                            | 137.49                 | 118.36                 | 100.65               | 91.92                  | 88.82                  | 87.37                  | 90.31                  |                        |                               |                        |                        |                        |
| 9                                                       |                        |                        |                      |                        |                        |                        |                        |                        |                               |                        |                        |                        |
| TSA \$ per NYC MWh                                      | 0.00                   | 2.98                   | 0.00                 | 0.00                   | 0.11                   | 0.00                   | 3.98                   |                        |                               |                        |                        |                        |
| 2021                                                    | January                | <u>February</u>        | <u>March</u>         | <u>April</u>           | <u>May</u>             | <u>June</u>            | <u>July</u>            | <u>August</u>          | September                     | October                | November               | December               |
| LBMP                                                    | 37.83                  | 63.70                  | 28.59                | 22.79                  | 25.72                  | 39.37                  | 45.16                  | 55.48                  | 47.68                         | 52.97                  | 53.92                  | 47.99                  |
| NTAC                                                    | 1.35                   | 1.20                   | 1.26                 | 1.54                   | 2.09                   | 2.05                   | 2.01                   | 1.37                   | 1.23                          | 1.67                   | 2.03                   | 1.40                   |
| Reserve                                                 | 0.49                   | 0.81                   | 0.57                 | 0.56                   | 0.54                   | 0.45                   | 0.44                   | 0.44                   | 0.50                          | 0.75                   | 0.70                   | 0.57                   |
| Regulation                                              | 0.07                   | 0.13                   | 0.09                 | 0.10                   | 0.08                   | 0.07                   | 0.06                   | 0.05                   | 0.09                          | 0.13                   | 0.15                   | 0.11                   |
| NYISO Cost of Operations                                | 0.74                   | 0.74                   | 0.74                 | 0.74                   | 0.76                   | 0.76                   | 0.76                   | 0.76                   | 0.75                          | 0.74                   | 0.75                   | 0.73                   |
| FERC Fee Recovery                                       | 0.08                   | 0.09                   | 0.09                 | 0.11                   | 0.10                   | 0.08                   | 0.07                   | 0.06                   | 0.08                          | 0.09                   | 0.09                   | 0.08                   |
| Uplift                                                  | (0.31)                 | (0.15)                 | 0.11                 | (0.12)                 | (0.19)                 | (0.50)                 | (0.09)                 | (0.81)                 | 0.00                          | (0.59)                 | (0.58)                 | (0.48)                 |
| Uplift: Local Reliability Share                         |                        | (0.10)                 | 0.11                 | (0.12)                 | (0.19)                 | (0.30)                 | (0.03)                 | (0.61)                 | 0.00                          | (0.59)                 | (0.00)                 | (00)                   |
|                                                         | 0.09                   | 0.15                   | 0.11                 | 0.06                   | 0.19)                  | 0.17                   | 0.30                   | 0.33                   | 0.78                          | 0.23                   | 0.16                   | 0.05                   |
| Uplift: Statewide Share                                 | • • •                  | ` ,                    |                      | ` ,                    | ` ,                    | , ,                    | ` ,                    | , ,                    |                               | ` ,                    | ` ,                    | , ,                    |
| ·                                                       | 0.09                   | 0.15                   | 0.11                 | 0.06                   | 0.22                   | 0.17                   | 0.30                   | 0.33                   | 0.78                          | 0.23                   | 0.16                   | 0.05                   |
| Uplift: Statewide Share                                 | 0.09<br>(0.40)         | 0.15<br>(0.30)         | 0.11<br>0.00         | 0.06<br>(0.18)         | 0.22<br>(0.41)         | 0.17 (0.68)            | 0.30<br>(0.39)         | 0.33 (1.14)            | 0.78<br>(0.78)                | 0.23<br>(0.81)         | 0.16<br>(0.74)         | 0.05<br>(0.53)         |
| Uplift: Statewide Share Voltage Support and Black Start | 0.09<br>(0.40)<br>0.43 | 0.15<br>(0.30)<br>0.43 | 0.11<br>0.00<br>0.43 | 0.06<br>(0.18)<br>0.44 | 0.22<br>(0.41)<br>0.44 | 0.17<br>(0.68)<br>0.44 | 0.30<br>(0.39)<br>0.44 | 0.33<br>(1.14)<br>0.44 | 0.78<br>(0.78)<br><u>0.44</u> | 0.23<br>(0.81)<br>0.43 | 0.16<br>(0.74)<br>0.44 | 0.05<br>(0.53)<br>0.42 |