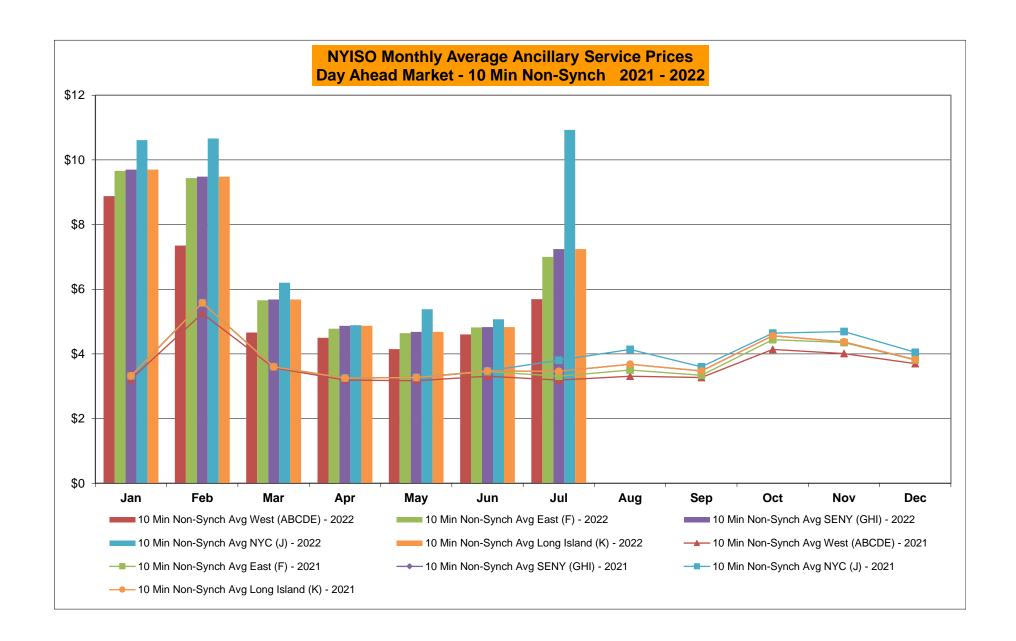

#### **NYISO Markets Transactions**

<u>April</u>

56%

14,327,101 12,477,485 12,137,757 10,992,578 12,176,102 12,945,740 15,905,937

<u>May</u>

55%

<u>June</u>

60%