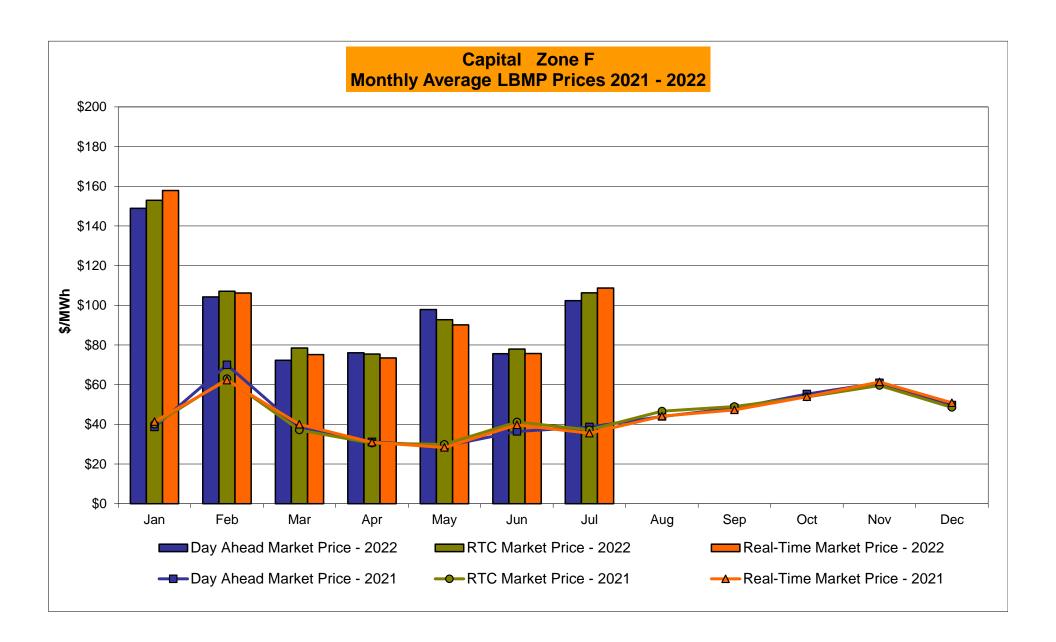

# Market Performance Highlights July 2022

- LBMP for July is \$99.47/MWh; higher than \$76.72/MWh in June 2022 and \$45.16/MWh in July 2021.
  - Day Ahead Load Weighted LBMPs and Real Time Load Weighted LBMPs are higher compared to June.
- July 2022 average year-to-date monthly cost of \$90.31/MWh is a 115% increase from \$42.05/MWh in July 2021.
- Average daily sendout is 509 GWh/day in July; higher than 422 GWh/day in June 2022 and 483 GWh/day in July 2021.
- Natural gas prices and distillate prices are lower compared to the previous month.
  - Natural Gas (Transco Z6 NY) was \$6.74/MMBtu, down from \$6.91/MMBtu in June.
  - Natural gas prices (Transco Z6 NY) are up 103.1% year-over-year.
  - Jet Kerosene Gulf Coast was \$26.01/MMBtu, down from \$30.68/MMBtu in June.
  - Ultra Low Sulfur No.2 Diesel NY Harbor was \$26.65/MMBtu, down from \$31.30/MMBtu in June.
  - Distillate prices are up 80.3% year-over-year.
- Uplift per MWh is lower compared to the previous month.
  - Uplift (not including NYISO cost of operations) is (\$1.58)/MWh; lower than (\$0.61)/MWh in June.
    - Local Reliability Share is \$0.54/MWh, higher than \$0.46/MWh in June.
    - Statewide Share is (\$2.12)/MWh, lower than (\$1.07)/MWh in June.
  - TSA \$ per NYC MWh is \$3.98/MWh.
  - Total uplift costs (Schedule 1 components including NYISO Cost of Operations) are higher than June.

## NYISO Average Cost/MWh (Energy and Ancillary Services) \* from the LBMP Customer point of view

| 2022                                                    | <u>January</u>         | <u>February</u>        | <u>March</u>         | <u>April</u>           | <u>May</u>             | <u>June</u>            | <u>July</u>            | <u>August</u>          | September                     | <u>October</u>         | <u>November</u>        | <u>December</u>        |
|---------------------------------------------------------|------------------------|------------------------|----------------------|------------------------|------------------------|------------------------|------------------------|------------------------|-------------------------------|------------------------|------------------------|------------------------|
| LBMP                                                    | 134.79                 | 94.06                  | 56.78                | 56.46                  | 70.60                  | 76.72                  | 99.47                  |                        |                               |                        |                        |                        |
| NTAC                                                    | 1.43                   | 0.95                   | 1.48                 | 1.17                   | 2.46                   | 2.07                   | 3.65                   |                        |                               |                        |                        |                        |
| Reserve                                                 | 1.26                   | 1.21                   | 0.83                 | 0.81                   | 0.74                   | 0.66                   | 0.87                   |                        |                               |                        |                        |                        |
| Regulation                                              | 0.27                   | 0.19                   | 0.17                 | 0.12                   | 0.13                   | 0.15                   | 0.12                   |                        |                               |                        |                        |                        |
| NYISO Cost of Operations                                | 0.73                   | 0.72                   | 0.74                 | 0.74                   | 0.74                   | 0.75                   | 0.76                   |                        |                               |                        |                        |                        |
| FERC Fee Recovery                                       | 0.07                   | 0.08                   | 0.09                 | 0.10                   | 0.09                   | 0.08                   | 0.06                   |                        |                               |                        |                        |                        |
| Uplift                                                  | (1.50)                 | (1.73)                 | (0.09)               | (0.36)                 | (0.05)                 | (0.61)                 | (1.58)                 |                        |                               |                        |                        |                        |
| Uplift: Local Reliability Share                         | 0.09                   | 0.04                   | 0.27                 | 0.43                   | 0.60                   | 0.46                   | 0.54                   |                        |                               |                        |                        |                        |
| Uplift: Statewide Share                                 | (1.59)                 | (1.77)                 | (0.36)               | (0.79)                 | (0.65)                 | (1.07)                 | (2.12)                 |                        |                               |                        |                        |                        |
| Voltage Support and Black Start _                       | 0.42                   | 0.41                   | 0.43                 | 0.43                   | 0.43                   | 0.43                   | 0.43                   |                        |                               |                        |                        |                        |
| Avg Monthly Cost                                        | 137.41                 | 95.82                  | 60.34                | 59.38                  | 75.07                  | 80.17                  | 103.73                 |                        |                               |                        |                        |                        |
| Avg YTD Cost                                            | 137.49                 | 118.36                 | 100.65               | 91.92                  | 88.82                  | 87.37                  | 90.31                  |                        |                               |                        |                        |                        |
| 9                                                       |                        |                        |                      |                        |                        |                        |                        |                        |                               |                        |                        |                        |
| TSA \$ per NYC MWh                                      | 0.00                   | 2.98                   | 0.00                 | 0.00                   | 0.11                   | 0.00                   | 3.98                   |                        |                               |                        |                        |                        |
| 2021                                                    | January                | <u>February</u>        | <u>March</u>         | <u>April</u>           | <u>May</u>             | <u>June</u>            | <u>July</u>            | <u>August</u>          | September                     | October                | November               | December               |
| LBMP                                                    | 37.83                  | 63.70                  | 28.59                | 22.79                  | 25.72                  | 39.37                  | 45.16                  | 55.48                  | 47.68                         | 52.97                  | 53.92                  | 47.99                  |
| NTAC                                                    | 1.35                   | 1.20                   | 1.26                 | 1.54                   | 2.09                   | 2.05                   | 2.01                   | 1.37                   | 1.23                          | 1.67                   | 2.03                   | 1.40                   |
| Reserve                                                 | 0.49                   | 0.81                   | 0.57                 | 0.56                   | 0.54                   | 0.45                   | 0.44                   | 0.44                   | 0.50                          | 0.75                   | 0.70                   | 0.57                   |
| Regulation                                              | 0.07                   | 0.13                   | 0.09                 | 0.10                   | 0.08                   | 0.07                   | 0.06                   | 0.05                   | 0.09                          | 0.13                   | 0.15                   | 0.11                   |
| NYISO Cost of Operations                                | 0.74                   | 0.74                   | 0.74                 | 0.74                   | 0.76                   | 0.76                   | 0.76                   | 0.76                   | 0.75                          | 0.74                   | 0.75                   | 0.73                   |
| FERC Fee Recovery                                       | 0.08                   | 0.09                   | 0.09                 | 0.11                   | 0.10                   | 0.08                   | 0.07                   | 0.06                   | 0.08                          | 0.09                   | 0.09                   | 0.08                   |
| Uplift                                                  | (0.31)                 | (0.15)                 | 0.11                 | (0.12)                 | (0.19)                 | (0.50)                 | (0.09)                 | (0.81)                 | 0.00                          | (0.59)                 | (0.58)                 | (0.48)                 |
| Uplift: Local Reliability Share                         |                        | (0.10)                 | 0.11                 | (0.12)                 | (0.19)                 | (0.30)                 | (0.03)                 | (0.61)                 | 0.00                          | (0.59)                 | (0.00)                 | (00)                   |
|                                                         | 0.09                   | 0.15                   | 0.11                 | 0.06                   | 0.19)                  | 0.17                   | 0.30                   | 0.33                   | 0.78                          | 0.23                   | 0.16                   | 0.05                   |
| Uplift: Statewide Share                                 | • • •                  | ` ,                    |                      | ` ,                    | ` ,                    | , ,                    | ` ,                    | , ,                    |                               | ` ,                    | ` ,                    | , ,                    |
| ·                                                       | 0.09                   | 0.15                   | 0.11                 | 0.06                   | 0.22                   | 0.17                   | 0.30                   | 0.33                   | 0.78                          | 0.23                   | 0.16                   | 0.05                   |
| Uplift: Statewide Share                                 | 0.09<br>(0.40)         | 0.15<br>(0.30)         | 0.11<br>0.00         | 0.06<br>(0.18)         | 0.22<br>(0.41)         | 0.17 (0.68)            | 0.30<br>(0.39)         | 0.33 (1.14)            | 0.78<br>(0.78)                | 0.23<br>(0.81)         | 0.16<br>(0.74)         | 0.05<br>(0.53)         |
| Uplift: Statewide Share Voltage Support and Black Start | 0.09<br>(0.40)<br>0.43 | 0.15<br>(0.30)<br>0.43 | 0.11<br>0.00<br>0.43 | 0.06<br>(0.18)<br>0.44 | 0.22<br>(0.41)<br>0.44 | 0.17<br>(0.68)<br>0.44 | 0.30<br>(0.39)<br>0.44 | 0.33<br>(1.14)<br>0.44 | 0.78<br>(0.78)<br><u>0.44</u> | 0.23<br>(0.81)<br>0.43 | 0.16<br>(0.74)<br>0.44 | 0.05<br>(0.53)<br>0.42 |