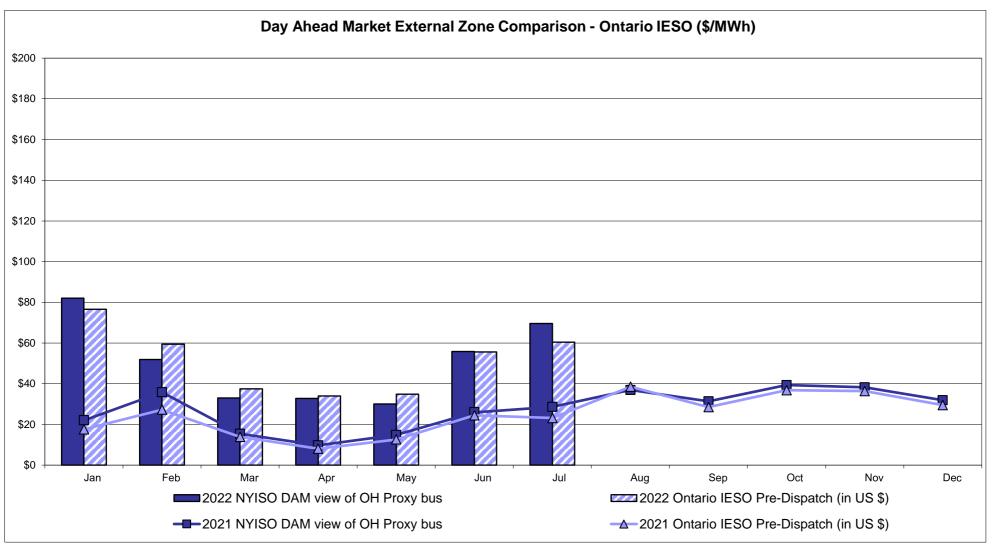

LBMP  Unweighted Price * Standard Deviation                 | ESO  Zone O  69.57 23.19              | QUEBEC<br>(Wheel) (I<br>Zone M<br>63.77<br>19.17                   | QUEBEC mport/Export)  Zone M  63.77 19.17              | <b>Zone P</b> 82.98 31.08              | <b>ENGLAND Zone N</b> 90.46 52.92          | SOUND<br>CABLE<br>Controllable<br>Line<br>112.28<br>70.95                     | NORWALK<br>Controllable<br>Line<br>89.95<br>43.58                                  | 200 Line 107.86 63.62 113.01            | <b>Controllable Line</b> 90.79 35.12   | 22.37<br>37.99                         | <b>Controllable Line</b> 58.37 20.07           |

<sup>\*</sup> Straight LBMP averages

















## **External Comparison ISO-New England**









## **External Comparison Ontario IESO**





Notes: Exchange factor used for July 2022 was 0.773036487322202 to US

HOEP: Hourly Ontario Energy Price Pre-Dispatch: Projected Energy Price

#### External Controllable Line: Cross Sound Cable (New England)





#### Note:

ISO-NE Forecast is an advisory posting @ 18:00 day before.

The DAM and R/T prices at the Shorham 13899 interface are used for ISO-NE.

The DAM and R/T prices at the CSC interface are used for NYISO.

#### External Controllable Line: Northport - Norwalk (New England)





#### Note:

ISO-NE Forecast is an advisory posting @ 18:00 day before.

The DAM and R/T prices at the Northport 138 interface are used for ISO-NE.

The DAM and R/T prices at the 1385 interface are used for NYISO.

## External Controllable Line: Neptune (PJM)





#### **External Comparison Hydro-Q