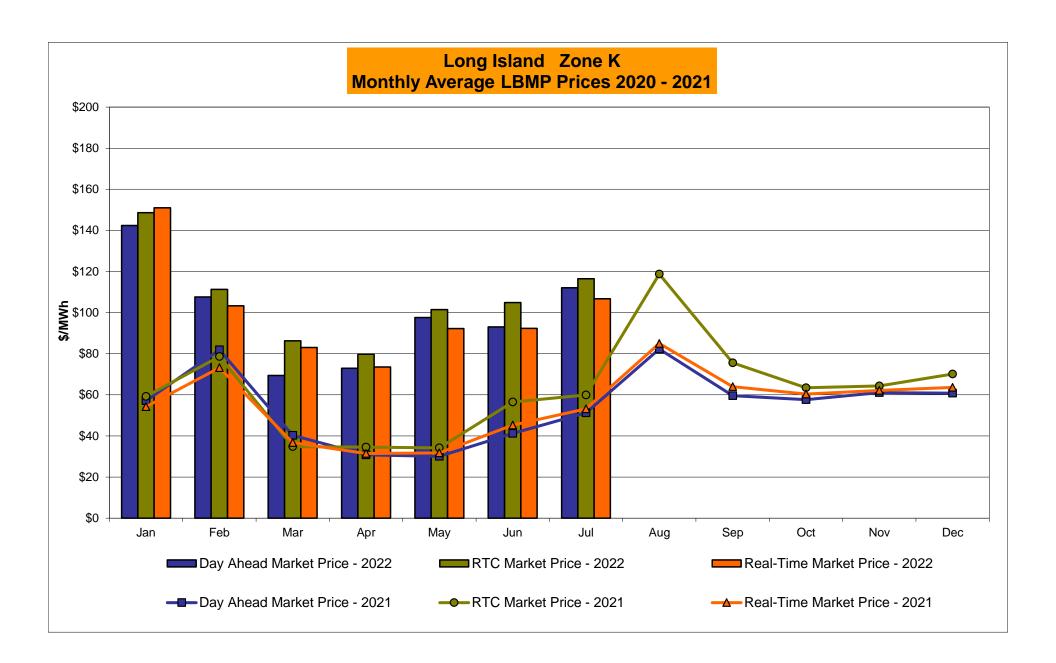

# Market Performance Highlights July 2022

- LBMP for July is \$99.47/MWh; higher than \$76.72/MWh in June 2022 and \$45.16/MWh in July 2021.
  - Day Ahead Load Weighted LBMPs and Real Time Load Weighted LBMPs are higher compared to June.
- July 2022 average year-to-date monthly cost of \$90.31/MWh is a 115% increase from \$42.05/MWh in July 2021.
- Average daily sendout is 509 GWh/day in July; higher than 422 GWh/day in June 2022 and 483 GWh/day in July 2021.
- Natural gas prices and distillate prices are lower compared to the previous month.
  - Natural Gas (Transco Z6 NY) was \$6.74/MMBtu, down from \$6.91/MMBtu in June.
  - Natural gas prices (Transco Z6 NY) are up 103.1% year-over-year.
  - Jet Kerosene Gulf Coast was \$26.01/MMBtu, down from \$30.68/MMBtu in June.
  - Ultra Low Sulfur No.2 Diesel NY Harbor was \$26.65/MMBtu, down from \$31.30/MMBtu in June.
  - Distillate prices are up 80.3% year-over-year.
- Uplift per MWh is lower compared to the previous month.
  - Uplift (not including NYISO cost of operations) is (\$1.58)/MWh; lower than (\$0.61)/MWh in June.
    - Local Reliability Share is \$0.54/MWh, higher than \$0.46/MWh in June.
    - Statewide Share is (\$2.12)/MWh, lower than (\$1.07)/MWh in June.
  - TSA \$ per NYC MWh is \$3.98/MWh.
  - Total uplift costs (Schedule 1 components including NYISO Cost of Operations) are higher than June.