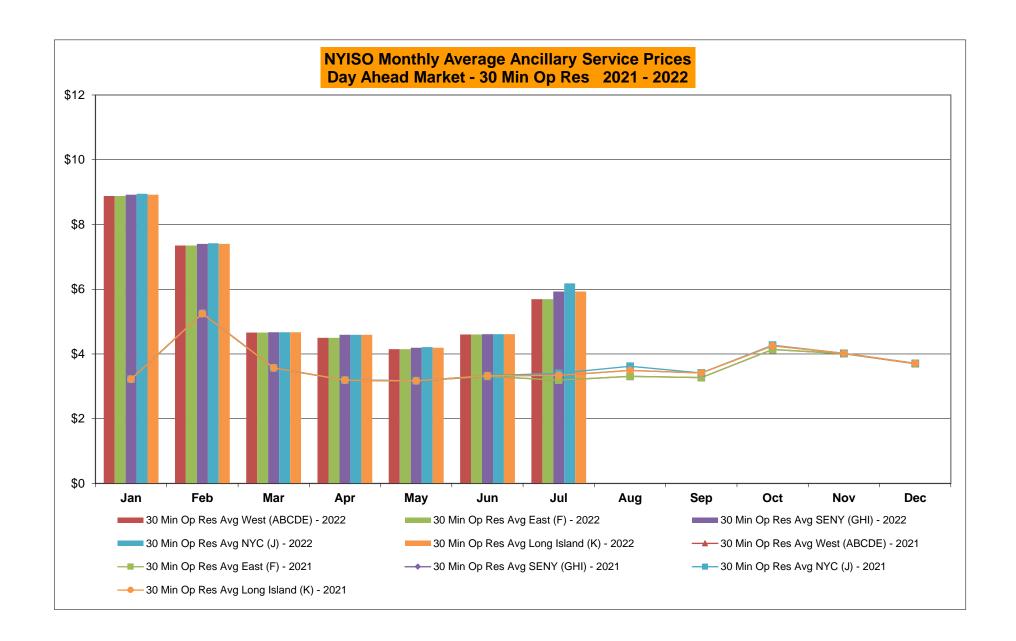

## NYISO Average Cost/MWh (Energy and Ancillary Services) \* from the LBMP Customer point of view

| 2022                                                    | <u>January</u>         | <u>February</u>        | <u>March</u>         | <u>April</u>           | <u>May</u>             | <u>June</u>            | <u>July</u>            | <u>August</u>          | September                     | <u>October</u>         | <u>November</u>        | <u>December</u>        |
|---------------------------------------------------------|------------------------|------------------------|----------------------|------------------------|------------------------|------------------------|------------------------|------------------------|-------------------------------|------------------------|------------------------|------------------------|
| LBMP                                                    | 134.79                 | 94.06                  | 56.78                | 56.46                  | 70.60                  | 76.72                  | 99.47                  |                        |                               |                        |                        |                        |
| NTAC                                                    | 1.43                   | 0.95                   | 1.48                 | 1.17                   | 2.46                   | 2.07                   | 3.65                   |                        |                               |                        |                        |                        |
| Reserve                                                 | 1.26                   | 1.21                   | 0.83                 | 0.81                   | 0.74                   | 0.66                   | 0.87                   |                        |                               |                        |                        |                        |
| Regulation                                              | 0.27                   | 0.19                   | 0.17                 | 0.12                   | 0.13                   | 0.15                   | 0.12                   |                        |                               |                        |                        |                        |
| NYISO Cost of Operations                                | 0.73                   | 0.72                   | 0.74                 | 0.74                   | 0.74                   | 0.75                   | 0.76                   |                        |                               |                        |                        |                        |
| FERC Fee Recovery                                       | 0.07                   | 0.08                   | 0.09                 | 0.10                   | 0.09                   | 0.08                   | 0.06                   |                        |                               |                        |                        |                        |
| Uplift                                                  | (1.50)                 | (1.73)                 | (0.09)               | (0.36)                 | (0.05)                 | (0.61)                 | (1.58)                 |                        |                               |                        |                        |                        |
| Uplift: Local Reliability Share                         | 0.09                   | 0.04                   | 0.27                 | 0.43                   | 0.60                   | 0.46                   | 0.54                   |                        |                               |                        |                        |                        |
| Uplift: Statewide Share                                 | (1.59)                 | (1.77)                 | (0.36)               | (0.79)                 | (0.65)                 | (1.07)                 | (2.12)                 |                        |                               |                        |                        |                        |
| Voltage Support and Black Start _                       | 0.42                   | 0.41                   | 0.43                 | 0.43                   | 0.43                   | 0.43                   | 0.43                   |                        |                               |                        |                        |                        |
| Avg Monthly Cost                                        | 137.41                 | 95.82                  | 60.34                | 59.38                  | 75.07                  | 80.17                  | 103.73                 |                        |                               |                        |                        |                        |
| Avg YTD Cost                                            | 137.49                 | 118.36                 | 100.65               | 91.92                  | 88.82                  | 87.37                  | 90.31                  |                        |                               |                        |                        |                        |
| 9                                                       |                        |                        |                      |                        |                        |                        |                        |                        |                               |                        |                        |                        |
| TSA \$ per NYC MWh                                      | 0.00                   | 2.98                   | 0.00                 | 0.00                   | 0.11                   | 0.00                   | 3.98                   |                        |                               |                        |                        |                        |
| 2021                                                    | January                | <u>February</u>        | <u>March</u>         | <u>April</u>           | <u>May</u>             | <u>June</u>            | <u>July</u>            | <u>August</u>          | September                     | October                | November               | December               |
| LBMP                                                    | 37.83                  | 63.70                  | 28.59                | 22.79                  | 25.72                  | 39.37                  | 45.16                  | 55.48                  | 47.68                         | 52.97                  | 53.92                  | 47.99                  |
| NTAC                                                    | 1.35                   | 1.20                   | 1.26                 | 1.54                   | 2.09                   | 2.05                   | 2.01                   | 1.37                   | 1.23                          | 1.67                   | 2.03                   | 1.40                   |
| Reserve                                                 | 0.49                   | 0.81                   | 0.57                 | 0.56                   | 0.54                   | 0.45                   | 0.44                   | 0.44                   | 0.50                          | 0.75                   | 0.70                   | 0.57                   |
| Regulation                                              | 0.07                   | 0.13                   | 0.09                 | 0.10                   | 0.08                   | 0.07                   | 0.06                   | 0.05                   | 0.09                          | 0.13                   | 0.15                   | 0.11                   |
| NYISO Cost of Operations                                | 0.74                   | 0.74                   | 0.74                 | 0.74                   | 0.76                   | 0.76                   | 0.76                   | 0.76                   | 0.75                          | 0.74                   | 0.75                   | 0.73                   |
| FERC Fee Recovery                                       | 0.08                   | 0.09                   | 0.09                 | 0.11                   | 0.10                   | 0.08                   | 0.07                   | 0.06                   | 0.08                          | 0.09                   | 0.09                   | 0.08                   |
| Uplift                                                  | (0.31)                 | (0.15)                 | 0.11                 | (0.12)                 | (0.19)                 | (0.50)                 | (0.09)                 | (0.81)                 | 0.00                          | (0.59)                 | (0.58)                 | (0.48)                 |
| Uplift: Local Reliability Share                         |                        | (0.10)                 | 0.11                 | (0.12)                 | (0.19)                 | (0.30)                 | (0.03)                 | (0.61)                 | 0.00                          | (0.59)                 | (0.00)                 | (00)                   |
|                                                         | 0.09                   | 0.15                   | 0.11                 | 0.06                   | 0.19)                  | 0.17                   | 0.30                   | 0.33                   | 0.78                          | 0.23                   | 0.16                   | 0.05                   |
| Uplift: Statewide Share                                 | • • •                  | ` ,                    |                      | ` ,                    | ` ,                    | , ,                    | ` ,                    | , ,                    |                               | ` ,                    | ` ,                    | , ,                    |
| ·                                                       | 0.09                   | 0.15                   | 0.11                 | 0.06                   | 0.22                   | 0.17                   | 0.30                   | 0.33                   | 0.78                          | 0.23                   | 0.16                   | 0.05                   |
| Uplift: Statewide Share                                 | 0.09<br>(0.40)         | 0.15<br>(0.30)         | 0.11<br>0.00         | 0.06<br>(0.18)         | 0.22<br>(0.41)         | 0.17 (0.68)            | 0.30<br>(0.39)         | 0.33 (1.14)            | 0.78<br>(0.78)                | 0.23<br>(0.81)         | 0.16<br>(0.74)         | 0.05<br>(0.53)         |
| Uplift: Statewide Share Voltage Support and Black Start | 0.09<br>(0.40)<br>0.43 | 0.15<br>(0.30)<br>0.43 | 0.11<br>0.00<br>0.43 | 0.06<br>(0.18)<br>0.44 | 0.22<br>(0.41)<br>0.44 | 0.17<br>(0.68)<br>0.44 | 0.30<br>(0.39)<br>0.44 | 0.33<br>(1.14)<br>0.44 | 0.78<br>(0.78)<br><u>0.44</u> | 0.23<br>(0.81)<br>0.43 | 0.16<br>(0.74)<br>0.44 | 0.05<br>(0.53)<br>0.42 |