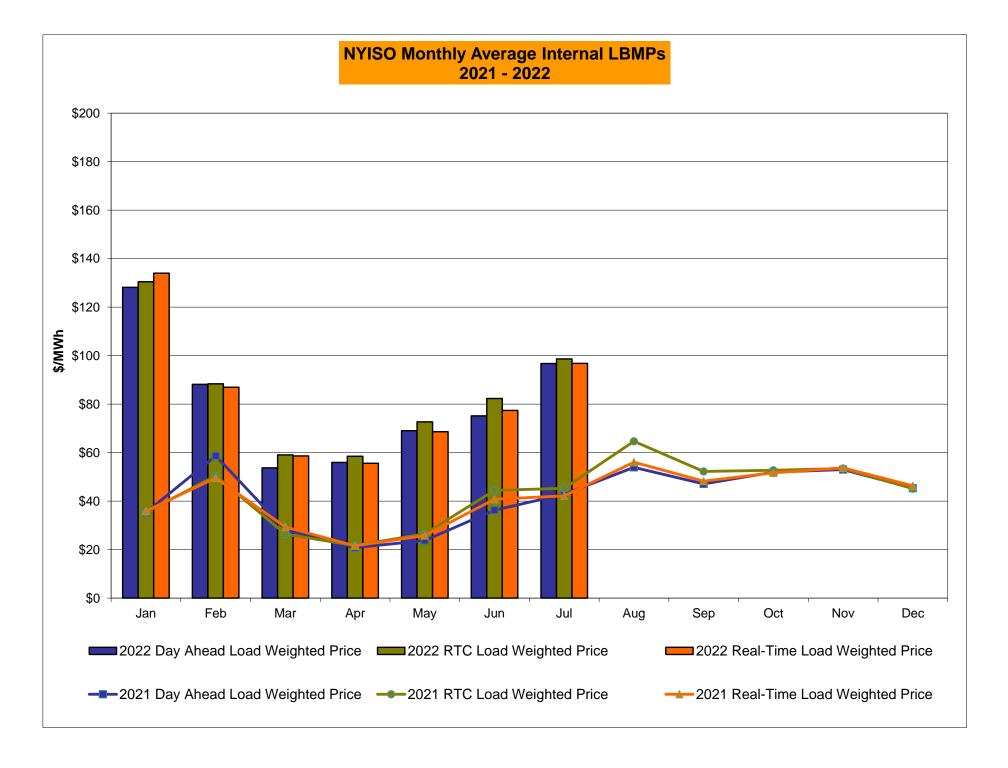

# Market Performance Highlights July 2022

- LBMP for July is \$99.47/MWh; higher than \$76.72/MWh in June 2022 and \$45.16/MWh in July 2021.
  - Day Ahead Load Weighted LBMPs and Real Time Load Weighted LBMPs are higher compared to June.
- July 2022 average year-to-date monthly cost of \$90.31/MWh is a 115% increase from \$42.05/MWh in July 2021.
- Average daily sendout is 509 GWh/day in July; higher than 422 GWh/day in June 2022 and 483 GWh/day in July 2021.
- Natural gas prices and distillate prices are lower compared to the previous month.
  - Natural Gas (Transco Z6 NY) was \$6.74/MMBtu, down from \$6.91/MMBtu in June.
  - Natural gas prices (Transco Z6 NY) are up 103.1% year-over-year.
  - Jet Kerosene Gulf Coast was \$26.01/MMBtu, down from \$30.68/MMBtu in June.
  - Ultra Low Sulfur No.2 Diesel NY Harbor was \$26.65/MMBtu, down from \$31.30/MMBtu in June.
  - Distillate prices are up 80.3% year-over-year.
- Uplift per MWh is lower compared to the previous month.
  - Uplift (not including NYISO cost of operations) is (\$1.58)/MWh; lower than (\$0.61)/MWh in June.
    - Local Reliability Share is \$0.54/MWh, higher than \$0.46/MWh in June.
    - Statewide Share is (\$2.12)/MWh, lower than (\$1.07)/MWh in June.
  - TSA \$ per NYC MWh is \$3.98/MWh.
  - Total uplift costs (Schedule 1 components including NYISO Cost of Operations) are higher than June.

## NYISO Average Cost/MWh (Energy and Ancillary Services) \* from the LBMP Customer point of view

| 2022                                                    | <u>January</u>         | <u>February</u>        | <u>March</u>         | <u>April</u>           | <u>May</u>             | <u>June</u>            | <u>July</u>            | <u>August</u>          | September                     | <u>October</u>         | <u>November</u>        | <u>December</u>        |
|---------------------------------------------------------|------------------------|------------------------|----------------------|------------------------|------------------------|------------------------|------------------------|------------------------|-------------------------------|------------------------|------------------------|------------------------|
| LBMP                                                    | 134.79                 | 94.06                  | 56.78                | 56.46                  | 70.60                  | 76.72                  | 99.47                  |                        |                               |                        |                        |                        |
| NTAC                                                    | 1.43                   | 0.95                   | 1.48                 | 1.17                   | 2.46                   | 2.07                   | 3.65                   |                        |                               |                        |                        |                        |
| Reserve                                                 | 1.26                   | 1.21                   | 0.83                 | 0.81                   | 0.74                   | 0.66                   | 0.87                   |                        |                               |                        |                        |                        |
| Regulation                                              | 0.27                   | 0.19                   | 0.17                 | 0.12                   | 0.13                   | 0.15                   | 0.12                   |                        |                               |                        |                        |                        |
| NYISO Cost of Operations                                | 0.73                   | 0.72                   | 0.74                 | 0.74                   | 0.74                   | 0.75                   | 0.76                   |                        |                               |                        |                        |                        |
| FERC Fee Recovery                                       | 0.07                   | 0.08                   | 0.09                 | 0.10                   | 0.09                   | 0.08                   | 0.06                   |                        |                               |                        |                        |                        |
| Uplift                                                  | (1.50)                 | (1.73)                 | (0.09)               | (0.36)                 | (0.05)                 | (0.61)                 | (1.58)                 |                        |                               |                        |                        |                        |
| Uplift: Local Reliability Share                         | 0.09                   | 0.04                   | 0.27                 | 0.43                   | 0.60                   | 0.46                   | 0.54                   |                        |                               |                        |                        |                        |
| Uplift: Statewide Share                                 | (1.59)                 | (1.77)                 | (0.36)               | (0.79)                 | (0.65)                 | (1.07)                 | (2.12)                 |                        |                               |                        |                        |                        |
| Voltage Support and Black Start _                       | 0.42                   | 0.41                   | 0.43                 | 0.43                   | 0.43                   | 0.43                   | 0.43                   |                        |                               |                        |                        |                        |
| Avg Monthly Cost                                        | 137.41                 | 95.82                  | 60.34                | 59.38                  | 75.07                  | 80.17                  | 103.73                 |                        |                               |                        |                        |                        |
| Avg YTD Cost                                            | 137.49                 | 118.36                 | 100.65               | 91.92                  | 88.82                  | 87.37                  | 90.31                  |                        |                               |                        |                        |                        |
| 9                                                       |                        |                        |                      |                        |                        |                        |                        |                        |                               |                        |                        |                        |
| TSA \$ per NYC MWh                                      | 0.00                   | 2.98                   | 0.00                 | 0.00                   | 0.11                   | 0.00                   | 3.98                   |                        |                               |                        |                        |                        |
| 2021                                                    | January                | <u>February</u>        | <u>March</u>         | <u>April</u>           | <u>May</u>             | <u>June</u>            | <u>July</u>            | <u>August</u>          | September                     | October                | November               | December               |
| LBMP                                                    | 37.83                  | 63.70                  | 28.59                | 22.79                  | 25.72                  | 39.37                  | 45.16                  | 55.48                  | 47.68                         | 52.97                  | 53.92                  | 47.99                  |
| NTAC                                                    | 1.35                   | 1.20                   | 1.26                 | 1.54                   | 2.09                   | 2.05                   | 2.01                   | 1.37                   | 1.23                          | 1.67                   | 2.03                   | 1.40                   |
| Reserve                                                 | 0.49                   | 0.81                   | 0.57                 | 0.56                   | 0.54                   | 0.45                   | 0.44                   | 0.44                   | 0.50                          | 0.75                   | 0.70                   | 0.57                   |
| Regulation                                              | 0.07                   | 0.13                   | 0.09                 | 0.10                   | 0.08                   | 0.07                   | 0.06                   | 0.05                   | 0.09                          | 0.13                   | 0.15                   | 0.11                   |
| NYISO Cost of Operations                                | 0.74                   | 0.74                   | 0.74                 | 0.74                   | 0.76                   | 0.76                   | 0.76                   | 0.76                   | 0.75                          | 0.74                   | 0.75                   | 0.73                   |
| FERC Fee Recovery                                       | 0.08                   | 0.09                   | 0.09                 | 0.11                   | 0.10                   | 0.08                   | 0.07                   | 0.06                   | 0.08                          | 0.09                   | 0.09                   | 0.08                   |
| Uplift                                                  | (0.31)                 | (0.15)                 | 0.11                 | (0.12)                 | (0.19)                 | (0.50)                 | (0.09)                 | (0.81)                 | 0.00                          | (0.59)                 | (0.58)                 | (0.48)                 |
| Uplift: Local Reliability Share                         |                        | (0.10)                 | 0.11                 | (0.12)                 | (0.19)                 | (0.30)                 | (0.03)                 | (0.61)                 | 0.00                          | (0.59)                 | (0.00)                 | (00)                   |
|                                                         | 0.09                   | 0.15                   | 0.11                 | 0.06                   | 0.19)                  | 0.17                   | 0.30                   | 0.33                   | 0.78                          | 0.23                   | 0.16                   | 0.05                   |
| Uplift: Statewide Share                                 | • • •                  | ` ,                    |                      | ` ,                    | ` ,                    | , ,                    | ` ,                    | , ,                    |                               | ` ,                    | ` ,                    | , ,                    |
| ·                                                       | 0.09                   | 0.15                   | 0.11                 | 0.06                   | 0.22                   | 0.17                   | 0.30                   | 0.33                   | 0.78                          | 0.23                   | 0.16                   | 0.05                   |
| Uplift: Statewide Share                                 | 0.09<br>(0.40)         | 0.15<br>(0.30)         | 0.11<br>0.00         | 0.06<br>(0.18)         | 0.22<br>(0.41)         | 0.17 (0.68)            | 0.30<br>(0.39)         | 0.33 (1.14)            | 0.78<br>(0.78)                | 0.23<br>(0.81)         | 0.16<br>(0.74)         | 0.05<br>(0.53)         |
| Uplift: Statewide Share Voltage Support and Black Start | 0.09<br>(0.40)<br>0.43 | 0.15<br>(0.30)<br>0.43 | 0.11<br>0.00<br>0.43 | 0.06<br>(0.18)<br>0.44 | 0.22<br>(0.41)<br>0.44 | 0.17<br>(0.68)<br>0.44 | 0.30<br>(0.39)<br>0.44 | 0.33<br>(1.14)<br>0.44 | 0.78<br>(0.78)<br><u>0.44</u> | 0.23<br>(0.81)<br>0.43 | 0.16<br>(0.74)<br>0.44 | 0.05<br>(0.53)<br>0.42 |