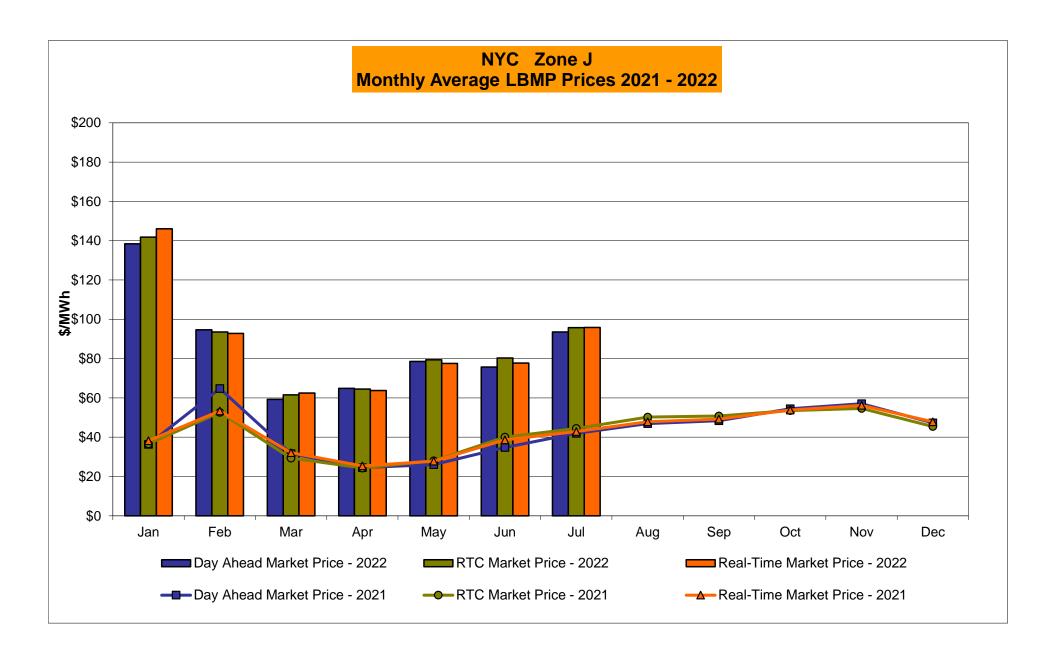

# Market Performance Highlights July 2022

- LBMP for July is \$99.47/MWh; higher than \$76.72/MWh in June 2022 and \$45.16/MWh in July 2021.
  - Day Ahead Load Weighted LBMPs and Real Time Load Weighted LBMPs are higher compared to June.
- July 2022 average year-to-date monthly cost of \$90.31/MWh is a 115% increase from \$42.05/MWh in July 2021.
- Average daily sendout is 509 GWh/day in July; higher than 422 GWh/day in June 2022 and 483 GWh/day in July 2021.
- Natural gas prices and distillate prices are lower compared to the previous month.
  - Natural Gas (Transco Z6 NY) was \$6.74/MMBtu, down from \$6.91/MMBtu in June.
  - Natural gas prices (Transco Z6 NY) are up 103.1% year-over-year.
  - Jet Kerosene Gulf Coast was \$26.01/MMBtu, down from \$30.68/MMBtu in June.
  - Ultra Low Sulfur No.2 Diesel NY Harbor was \$26.65/MMBtu, down from \$31.30/MMBtu in June.
  - Distillate prices are up 80.3% year-over-year.
- Uplift per MWh is lower compared to the previous month.
  - Uplift (not including NYISO cost of operations) is (\$1.58)/MWh; lower than (\$0.61)/MWh in June.
    - Local Reliability Share is \$0.54/MWh, higher than \$0.46/MWh in June.
    - Statewide Share is (\$2.12)/MWh, lower than (\$1.07)/MWh in June.
  - TSA \$ per NYC MWh is \$3.98/MWh.
  - Total uplift costs (Schedule 1 components including NYISO Cost of Operations) are higher than June.

## NYISO Average Cost/MWh (Energy and Ancillary Services) \* from the LBMP Customer point of view

| 2022                                                    | <u>January</u>         | <u>February</u>        | <u>March</u>         | <u>April</u>           | <u>May</u>             | <u>June</u>            | <u>July</u>            | <u>August</u>          | September                     | <u>October</u>         | <u>November</u>        | <u>December</u>        |
|---------------------------------------------------------|------------------------|------------------------|----------------------|------------------------|------------------------|------------------------|------------------------|------------------------|-------------------------------|------------------------|------------------------|------------------------|
| LBMP                                                    | 134.79                 | 94.06                  | 56.78                | 56.46                  | 70.60                  | 76.72                  | 99.47                  |                        |                               |                        |                        |                        |
| NTAC                                                    | 1.43                   | 0.95                   | 1.48                 | 1.17                   | 2.46                   | 2.07                   | 3.65                   |                        |                               |                        |                        |                        |
| Reserve                                                 | 1.26                   | 1.21                   | 0.83                 | 0.81                   | 0.74                   | 0.66                   | 0.87                   |                        |                               |                        |                        |                        |
| Regulation                                              | 0.27                   | 0.19                   | 0.17                 | 0.12                   | 0.13                   | 0.15                   | 0.12                   |                        |                               |                        |                        |                        |
| NYISO Cost of Operations                                | 0.73                   | 0.72                   | 0.74                 | 0.74                   | 0.74                   | 0.75                   | 0.76                   |                        |                               |                        |                        |                        |
| FERC Fee Recovery                                       | 0.07                   | 0.08                   | 0.09                 | 0.10                   | 0.09                   | 0.08                   | 0.06                   |                        |                               |                        |                        |                        |
| Uplift                                                  | (1.50)                 | (1.73)                 | (0.09)               | (0.36)                 | (0.05)                 | (0.61)                 | (1.58)                 |                        |                               |                        |                        |                        |
| Uplift: Local Reliability Share                         | 0.09                   | 0.04                   | 0.27                 | 0.43                   | 0.60                   | 0.46                   | 0.54                   |                        |                               |                        |                        |                        |
| Uplift: Statewide Share                                 | (1.59)                 | (1.77)                 | (0.36)               | (0.79)                 | (0.65)                 | (1.07)                 | (2.12)                 |                        |                               |                        |                        |                        |
| Voltage Support and Black Start _                       | 0.42                   | 0.41                   | 0.43                 | 0.43                   | 0.43                   | 0.43                   | 0.43                   |                        |                               |                        |                        |                        |
| Avg Monthly Cost                                        | 137.41                 | 95.82                  | 60.34                | 59.38                  | 75.07                  | 80.17                  | 103.73                 |                        |                               |                        |                        |                        |
| Avg YTD Cost                                            | 137.49                 | 118.36                 | 100.65               | 91.92                  | 88.82                  | 87.37                  | 90.31                  |                        |                               |                        |                        |                        |
| 9                                                       |                        |                        |                      |                        |                        |                        |                        |                        |                               |                        |                        |                        |
| TSA \$ per NYC MWh                                      | 0.00                   | 2.98                   | 0.00                 | 0.00                   | 0.11                   | 0.00                   | 3.98                   |                        |                               |                        |                        |                        |
| 2021                                                    | January                | <u>February</u>        | <u>March</u>         | <u>April</u>           | <u>May</u>             | <u>June</u>            | <u>July</u>            | <u>August</u>          | September                     | October                | November               | December               |
| LBMP                                                    | 37.83                  | 63.70                  | 28.59                | 22.79                  | 25.72                  | 39.37                  | 45.16                  | 55.48                  | 47.68                         | 52.97                  | 53.92                  | 47.99                  |
| NTAC                                                    | 1.35                   | 1.20                   | 1.26                 | 1.54                   | 2.09                   | 2.05                   | 2.01                   | 1.37                   | 1.23                          | 1.67                   | 2.03                   | 1.40                   |
| Reserve                                                 | 0.49                   | 0.81                   | 0.57                 | 0.56                   | 0.54                   | 0.45                   | 0.44                   | 0.44                   | 0.50                          | 0.75                   | 0.70                   | 0.57                   |
| Regulation                                              | 0.07                   | 0.13                   | 0.09                 | 0.10                   | 0.08                   | 0.07                   | 0.06                   | 0.05                   | 0.09                          | 0.13                   | 0.15                   | 0.11                   |
| NYISO Cost of Operations                                | 0.74                   | 0.74                   | 0.74                 | 0.74                   | 0.76                   | 0.76                   | 0.76                   | 0.76                   | 0.75                          | 0.74                   | 0.75                   | 0.73                   |
| FERC Fee Recovery                                       | 0.08                   | 0.09                   | 0.09                 | 0.11                   | 0.10                   | 0.08                   | 0.07                   | 0.06                   | 0.08                          | 0.09                   | 0.09                   | 0.08                   |
| Uplift                                                  | (0.31)                 | (0.15)                 | 0.11                 | (0.12)                 | (0.19)                 | (0.50)                 | (0.09)                 | (0.81)                 | 0.00                          | (0.59)                 | (0.58)                 | (0.48)                 |
| Uplift: Local Reliability Share                         |                        | (0.10)                 | 0.11                 | (0.12)                 | (0.19)                 | (0.30)                 | (0.03)                 | (0.61)                 | 0.00                          | (0.59)                 | (0.00)                 | (00)                   |
|                                                         | 0.09                   | 0.15                   | 0.11                 | 0.06                   | 0.19)                  | 0.17                   | 0.30                   | 0.33                   | 0.78                          | 0.23                   | 0.16                   | 0.05                   |
| Uplift: Statewide Share                                 | • • •                  | ` ,                    |                      | ` ,                    | ` ,                    | , ,                    | ` ,                    | , ,                    |                               | ` ,                    | ` ,                    | , ,                    |
| ·                                                       | 0.09                   | 0.15                   | 0.11                 | 0.06                   | 0.22                   | 0.17                   | 0.30                   | 0.33                   | 0.78                          | 0.23                   | 0.16                   | 0.05                   |
| Uplift: Statewide Share                                 | 0.09<br>(0.40)         | 0.15<br>(0.30)         | 0.11<br>0.00         | 0.06<br>(0.18)         | 0.22<br>(0.41)         | 0.17 (0.68)            | 0.30<br>(0.39)         | 0.33 (1.14)            | 0.78<br>(0.78)                | 0.23<br>(0.81)         | 0.16<br>(0.74)         | 0.05<br>(0.53)         |
| Uplift: Statewide Share Voltage Support and Black Start | 0.09<br>(0.40)<br>0.43 | 0.15<br>(0.30)<br>0.43 | 0.11<br>0.00<br>0.43 | 0.06<br>(0.18)<br>0.44 | 0.22<br>(0.41)<br>0.44 | 0.17<br>(0.68)<br>0.44 | 0.30<br>(0.39)<br>0.44 | 0.33<br>(1.14)<br>0.44 | 0.78<br>(0.78)<br><u>0.44</u> | 0.23<br>(0.81)<br>0.43 | 0.16<br>(0.74)<br>0.44 | 0.05<br>(0.53)<br>0.42 |