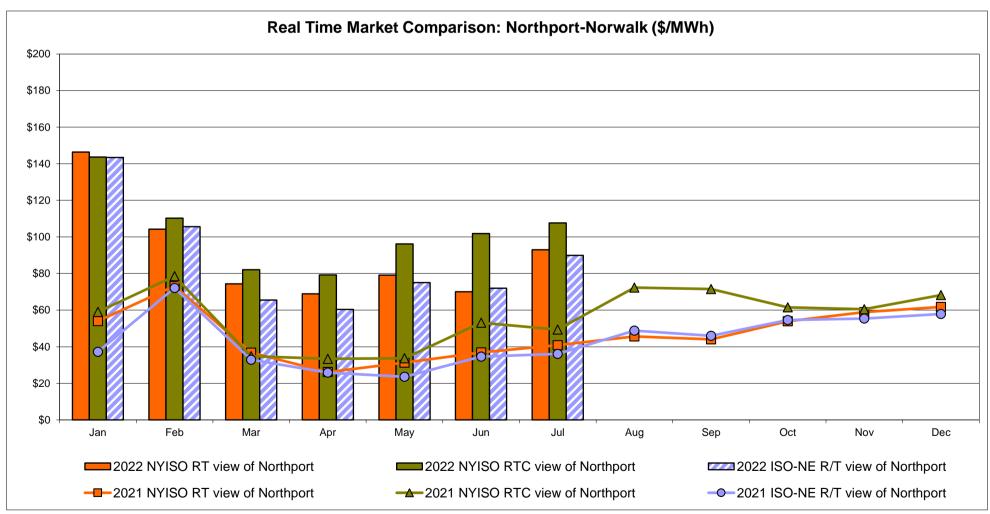

113.01            | <b>Controllable Line</b> 90.79 35.12   | 22.37<br>37.99                         | <b>Controllable Line</b> 58.37 20.07           |

<sup>\*</sup> Straight LBMP averages

















## **External Comparison ISO-New England**









## **External Comparison Ontario IESO**





Notes: Exchange factor used for July 2022 was 0.773036487322202 to US

HOEP: Hourly Ontario Energy Price Pre-Dispatch: Projected Energy Price

#### External Controllable Line: Cross Sound Cable (New England)





#### Note:

ISO-NE Forecast is an advisory posting @ 18:00 day before.

The DAM and R/T prices at the Shorham 13899 interface are used for ISO-NE.

The DAM and R/T prices at the CSC interface are used for NYISO.

#### External Controllable Line: Northport - Norwalk (New England)





#### Note:

ISO-NE Forecast is an advisory posting @ 18:00 day before.

The DAM and R/T prices at the Northport 138 interface are used for ISO-NE.

The DAM and R/T prices at the 1385 interface are used for NYISO.

## External Controllable Line: Neptune (PJM)





#### **External Comparison Hydro-Quebec**





Note:

Hydro-Quebec Prices are unavailable.

#### External Controllable Line: Linden VFT (PJM)





#### **External Controllable Line: Hudson (PJM)**





#### **NYISO Real Time Price Correction Statistics**

| <u>2022</u>