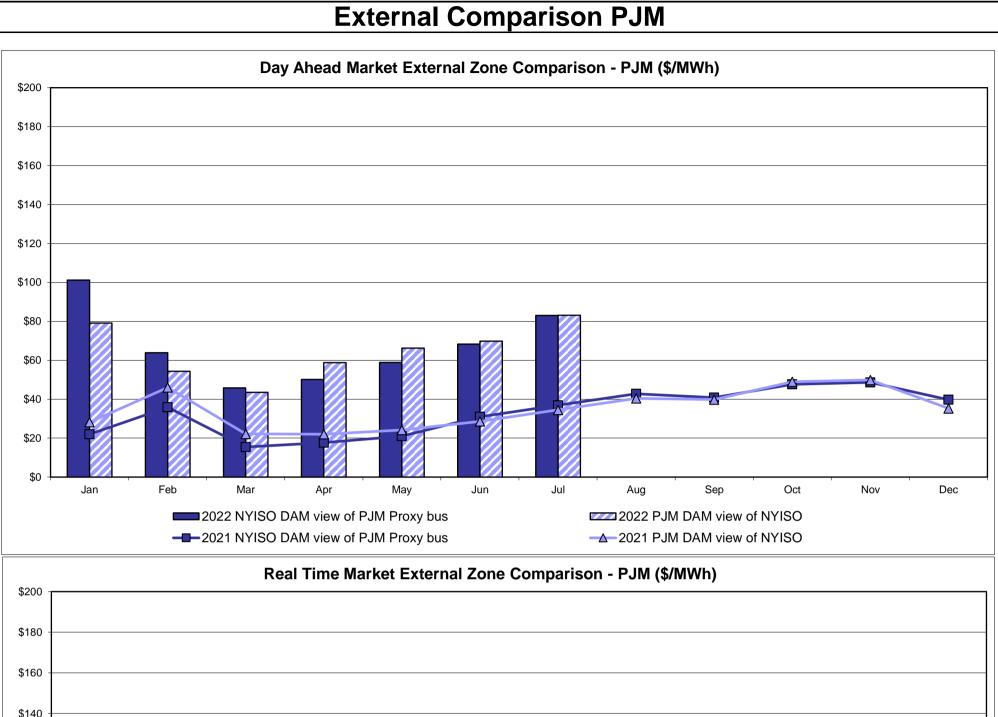

| Unweighted Price * Standard Deviation  RTC LBMP  Unweighted Price * Standard Deviation                 | ESO  Zone O  69.57 23.19              | QUEBEC<br>(Wheel) (I<br>Zone M<br>63.77<br>19.17                   | QUEBEC mport/Export)  Zone M  63.77 19.17              | <b>Zone P</b> 82.98 31.08              | <b>ENGLAND Zone N</b> 90.46 52.92          | SOUND<br>CABLE<br>Controllable<br>Line<br>112.28<br>70.95                     | NORWALK<br>Controllable<br>Line<br>89.95<br>43.58                                  | 200 Line 107.86 63.62 113.01            | <b>Controllable Line</b> 90.79 35.12   | 22.37<br>37.99                         | <b>Controllable Line</b> 58.37 20.07           |

<sup>\*</sup> Straight LBMP averages

















## **External Comparison ISO-New England**









## **External Comparison Ontario IESO**





Notes: Exchange factor used for July 2022 was 0.773036487322202 to US

HOEP: Hourly Ontario Energy Price Pre-Dispatch: Projected Energy Price

#### External Controllable Line: Cross Sound Cable (New England)





#### Note:

ISO-NE Forecast is an advisory posting @ 18:00 day before.

The DAM and R/T prices at the Shorham 13899 interface are used for ISO-NE.

The DAM and R/T prices at the CSC interface are used for NYISO.

#### External Controllable Line: Northport - Norwalk (New England)





#### Note:

ISO-NE Forecast is an advisory posting @ 18:00 day before.

The DAM and R/T prices at the Northport 138 interface are used for ISO-NE.

The DAM and R/T prices at the 1385 interface are used for NYISO.

## External Controllable Line: Neptune