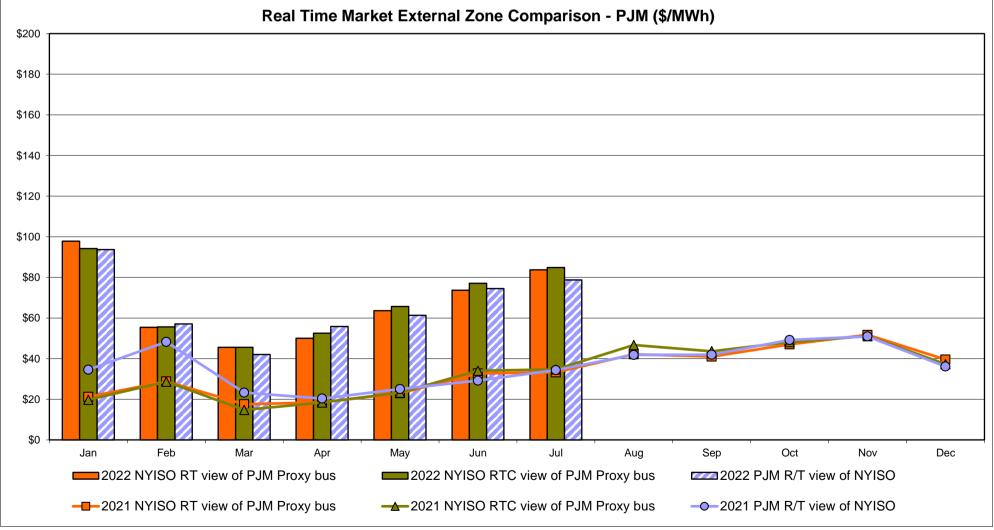

Unweighted Price * Standard Deviation  RTC LBMP  Unweighted Price * Standard Deviation                 | ESO  Zone O  69.57 23.19              | QUEBEC<br>(Wheel) (I<br>Zone M<br>63.77<br>19.17                   | QUEBEC mport/Export)  Zone M  63.77 19.17              | <b>Zone P</b> 82.98 31.08              | <b>ENGLAND Zone N</b> 90.46 52.92          | SOUND<br>CABLE<br>Controllable<br>Line<br>112.28<br>70.95                     | NORWALK<br>Controllable<br>Line<br>89.95<br>43.58                                  | 200 Line 107.86 63.62 113.01            | <b>Controllable Line</b> 90.79 35.12   | 22.37<br>37.99                         | <b>Controllable Line</b> 58.37 20.07           |

<sup>\*</sup> Straight LBMP averages

















## **External Comparison ISO-New England**









## **External Comparison Ontario IESO**





Notes: Exchange factor used for July 2022 was 0.773036487322202 to US

HOEP: Hourly Ontario Energy Price Pre-Dispatch: Projected Energy Price

#### External Controllable Line: Cross Sound Cable (New England)





#### Note:

ISO-NE Forecast is an advisory posting @ 18:00 day before.

The DAM and R/T prices at the Shorham 13899 interface are used for ISO-NE.

The DAM and R/T prices at the CSC interface are used for NYISO.

#### External Controllable Line: Northport - Norwalk (New England)





#### Note:

ISO-NE Forecast is an advisory posting @ 18:00 day before.

The DAM and R/T prices at the Northport 138 interface are used for ISO-NE.

The DAM and R/T prices at the 1385 interface are used for NYISO.

## External Controllable Line: Neptune (P