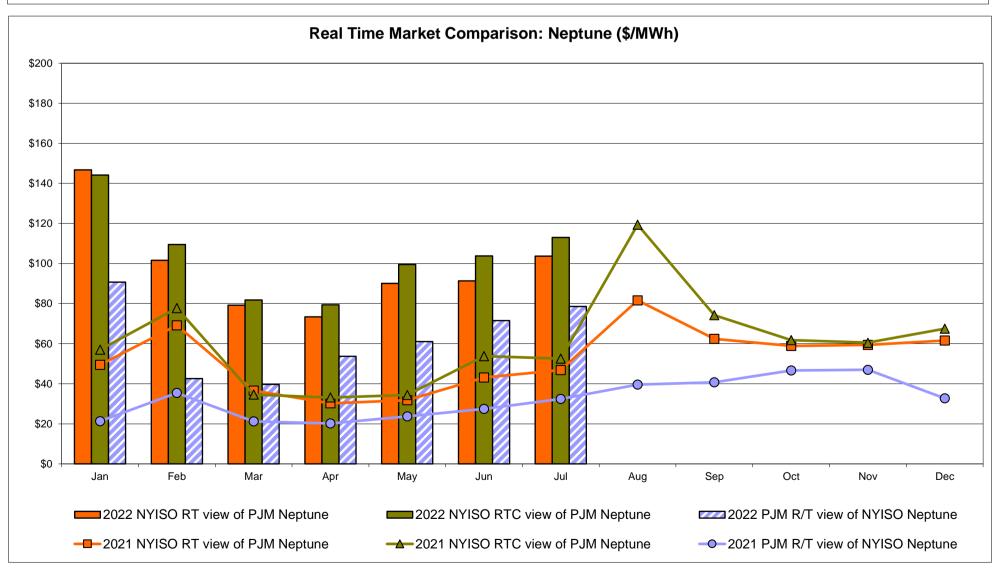

External Comparison Ontario IESO**





Notes: Exchange factor used for July 2022 was 0.773036487322202 to US

HOEP: Hourly Ontario Energy Price Pre-Dispatch: Projected Energy Price

#### External Controllable Line: Cross Sound Cable (New England)





#### Note:

ISO-NE Forecast is an advisory posting @ 18:00 day before.

The DAM and R/T prices at the Shorham 13899 interface are used for ISO-NE.

The DAM and R/T prices at the CSC interface are used for NYISO.

#### External Controllable Line: Northport - Norwalk (New England)





#### Note:

ISO-NE Forecast is an advisory posting @ 18:00 day before.

The DAM and R/T prices at the Northport 138 interface are used for ISO-NE.

The DAM and R/T prices at the 1385 interface are used for NYISO.

## External Controllable Line: Neptune (PJM)





#### **External Comparison Hydro-Quebec**





Note:

Hydro-Quebec Prices are unavailable.

#### External Controllable Line: Linden VFT (PJM)





#### **External Controllable Line: Hudson (PJM)**





#### **NYISO Real Time Price Correction Statistics**

| <u>2022</u>                                                                                                                                                                                                                                                                                                                                                                                                                                                                           |