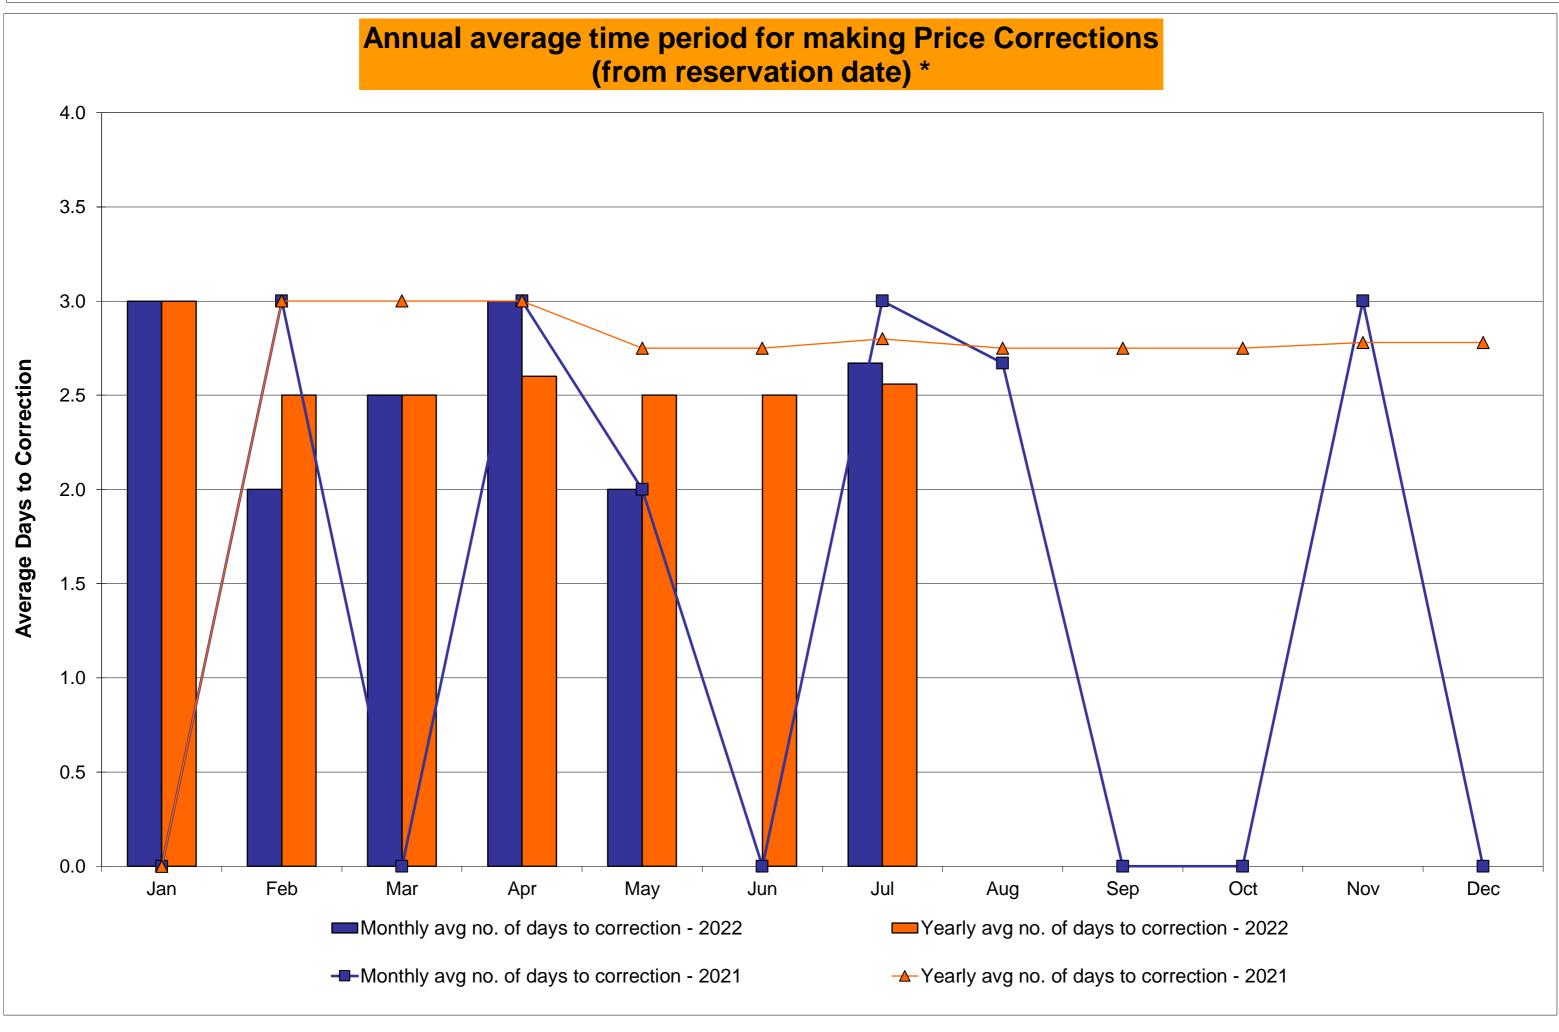

00%<br>0.01%<br>4<br>720<br>0.56%<br>1.66%<br>0.00<br>2.75 | 2<br>744<br>0.27%<br>0.12%<br>11<br>9,084<br>0.12%<br>0.03%<br>12<br>744<br>1.61%<br>1.65%<br>3.00<br>2.80 | 6<br>744<br>0.81%<br>0.21%<br>45<br>9,024<br>0.50%<br>0.09%<br>17<br>744<br>2.28%<br>1.73%<br>2.67<br>2.75 | 0<br>720<br>0.00%<br>0.18%<br>0<br>8,783<br>0.00%<br>0.08%<br>6<br>720<br>0.83%<br>1.63%<br>0.00<br>2.75 | 0<br>744<br>0.00%<br>0.16%<br>0<br>9,133<br>0.00%<br>0.07%<br>5<br>744<br>0.67%<br>1.54%<br>0.00<br>2.75 | 1 721 0.14% 0.16%  1 8,802 0.01% 0.07%  25 721 3.47% 1.71%  3.00 2.78                     | 0<br>744<br>0.00%<br>0.15%<br>0<br>9,063<br>0.00%<br>0.06%<br>2<br>744<br>0.27%<br>1.59%<br>0.00<br>2.78 |

<sup>\*</sup>Calendar days from reservation date; for June 2018 forward, business days from market date





Prepared: 8/9/2022 3:43 PM





|          |                  |                |                |                |            |                                        |                  | 3.50           |            |                |           |             |                  |                |           |              |                                                  |
|----------|------------------|----------------|----------------|----------------|------------|----------------------------------------|------------------|----------------|------------|----------------|-----------|-------------|------------------|----------------|-----------|--------------|--------------------------------------------------|
|          |                  | Virtual L      |                | Virtual Su