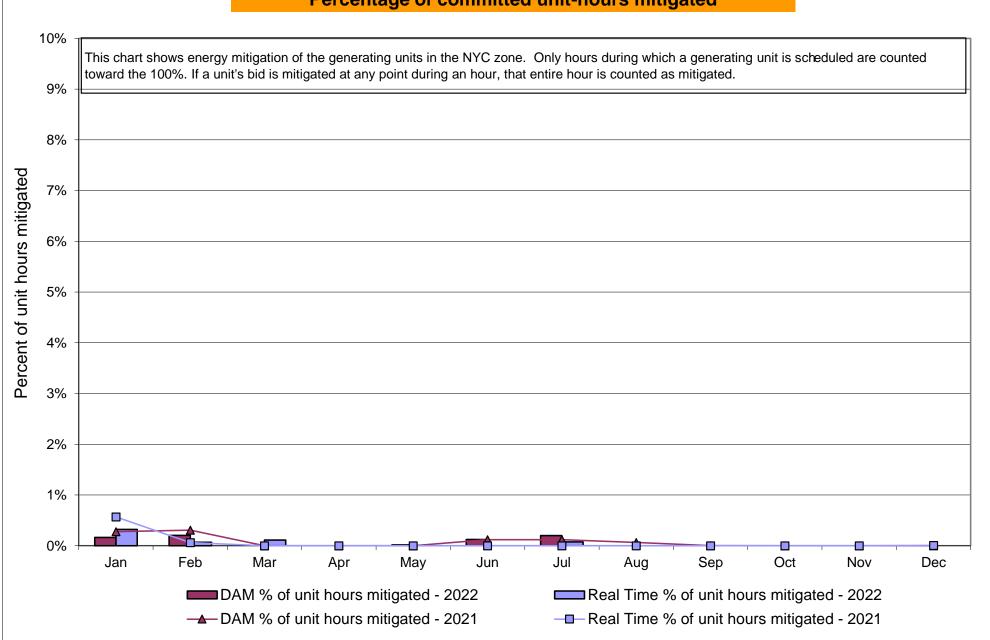

.06<br>1.84<br>1.06<br>1.04 | 1.67<br>1.78<br>1.67<br>1.60<br>0.39<br>1.44<br>1.56<br>1.44<br>1.38<br>0.27<br>0.35<br>0.35<br>0.36         | 1.38<br>1.71<br>1.38<br>1.28<br>0.99<br>1.06<br>1.39<br>1.06<br>0.97<br>0.82<br>0.91<br>0.93<br>0.91<br>0.82         | 0.80<br>1.13<br>0.80<br>0.52<br>0.16<br>0.32<br>0.64<br>0.32<br>0.04<br>0.03<br>0.31<br>0.31<br>0.31         | 2.62<br>2.70<br>2.62<br>2.59<br>1.01<br>0.10<br>0.18<br>0.10<br>0.07<br>0.05<br>0.08<br>0.08<br>0.08                 | 4.53<br>4.90<br>4.53<br>4.53<br>2.75<br>0.26<br>0.63<br>0.26<br>0.26<br>0.08<br>0.08         | 4.99<br>5.07<br>4.99<br>4.99<br>3.49<br>0.21<br>0.29<br>0.21<br>0.00<br>0.00<br>0.00<br>0.00         |

### NYISO In City Energy Mitigation - AMP (NYC Zone) 2021 - 2022 Percentage of committed unit-hours mitigated









# NYISO LBMP ZONES



#### **Billing Codes for Chart C**

| Chart - C Category Name                   | <b>Billing Code</b> | Billing Category Name                                                              |
|-------------------------------------------|---------------------|------------------------------------------------------------------------------------|
| Bid Production Cost Guarantee Balancing   | 81203               | Balancing NYISO Bid Production Cost Guarantee - Internal Units                     |
| Bid Production Cost Guarantee Balancing   | 81204               | Balancing NYISO Bid Production Cost Guarantee - External Units                     |
| Bid Production Cost Guarantee Balancing   | 81205               | Balancing NYISO Bid Production Cost Guarantee Expendit