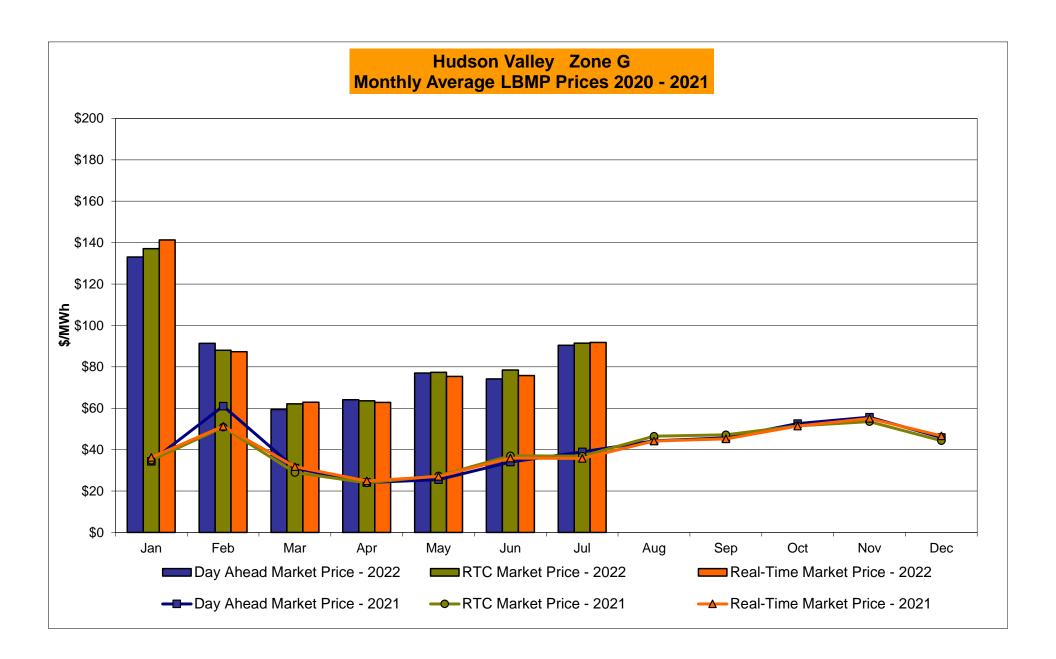

# Market Performance Highlights July 2022

- LBMP for July is \$99.47/MWh; higher than \$76.72/MWh in June 2022 and \$45.16/MWh in July 2021.
  - Day Ahead Load Weighted LBMPs and Real Time Load Weighted LBMPs are higher compared to June.
- July 2022 average year-to-date monthly cost of \$90.31/MWh is a 115% increase from \$42.05/MWh in July 2021.
- Average daily sendout is 509 GWh/day in July; higher than 422 GWh/day in June 2022 and 483 GWh/day in July 2021.
- Natural gas prices and distillate prices are lower compared to the previous month.
  - Natural Gas (Transco Z6 NY) was \$6.74/MMBtu, down from \$6.91/MMBtu in June.
  - Natural gas prices (Transco Z6 NY) are up 103.1% year-over-year.
  - Jet Kerosene Gulf Coast was \$26.01/MMBtu, down from \$30.68/MMBtu in June.
  - Ultra Low Sulfur No.2 Diesel NY Harbor was \$26.65/MMBtu, down from \$31.30/MMBtu in June.
  - Distillate prices are up 80.3% year-over-year.
- Uplift per MWh is lower compared to the previous month.
  - Uplift (not including NYISO cost of operations) is (\$1.58)/MWh; lower than (\$0.61)/MWh in June.
    - Local Reliability Share is \$0.54/MWh, higher than \$0.46/MWh in June.
    - Statewide Share is (\$2.12)/MWh, lower than (\$1.07)/MWh in June.
  - TSA \$ per NYC MWh is \$3.98/MWh.
  - Total uplift costs (Schedule 1 components including NYISO Cost of Operations) are higher than June.

## NYISO Average Cost/MWh (Energy and Ancillary Services) \* from the LBMP Customer point of view

| 2022                                                    | <u>January</u>         | <u>February</u>        | <u>March</u>         | <u>April</u>           | <u>May</u>             | <u>June</u>            | <u>July</u>            | <u>August</u>          | September                     | <u>October</u>         | <u>November</u>        | <u>December</u>        |
|---------------------------------------------------------|------------------------|------------------------|----------------------|------------------------|------------------------|------------------------|------------------------|------------------------|-------------------------------|------------------------|------------------------|------------------------|
| LBMP                                                    | 134.79                 | 94.06                  | 56.78                | 56.46                  | 70.60                  | 76.72                  | 99.47                  |                        |                               |                        |                        |                        |
| NTAC                                                    | 1.43                   | 0.95                   | 1.48                 | 1.17                   | 2.46                   | 2.07                   | 3.65                   |                        |                               |                        |                        |                        |
| Reserve                                                 | 1.26                   | 1.21                   | 0.83                 | 0.81                   | 0.74                   | 0.66                   | 0.87                   |                        |                               |                        |                        |                        |
| Regulation                                              | 0.27                   | 0.19                   | 0.17                 | 0.12                   | 0.13                   | 0.15                   | 0.12                   |                        |                               |                        |                        |                        |
| NYISO Cost of Operations                                | 0.73                   | 0.72                   | 0.74                 | 0.74                   | 0.74                   | 0.75                   | 0.76                   |                        |                               |                        |                        |                        |
| FERC Fee Recovery                                       | 0.07                   | 0.08                   | 0.09                 | 0.10                   | 0.09                   | 0.08                   | 0.06                   |                        |                               |                        |                        |                        |
| Uplift                                                  | (1.50)                 | (1.73)                 | (0.09)               | (0.36)                 | (0.05)                 | (0.61)                 | (1.58)                 |                        |                               |                        |                        |                        |
| Uplift: Local Reliability Share                         | 0.09                   | 0.04                   | 0.27                 | 0.43                   | 0.60                   | 0.46                   | 0.54                   |                        |                               |                        |                        |                        |
| Uplift: Statewide Share                                 | (1.59)                 | (1.77)                 | (0.36)               | (0.79)                 | (0.65)                 | (1.07)                 | (2.12)                 |                        |                               |                        |                        |                        |
| Voltage Support and Black Start _                       | 0.42                   | 0.41                   | 0.43                 | 0.43                   | 0.43                   | 0.43                   | 0.43                   |                        |                               |                        |                        |                        |
| Avg Monthly Cost                                        | 137.41                 | 95.82                  | 60.34                | 59.38                  | 75.07                  | 80.17                  | 103.73                 |                        |                               |                        |                        |                        |
| Avg YTD Cost                                            | 137.49                 | 118.36                 | 100.65               | 91.92                  | 88.82                  | 87.37                  | 90.31                  |                        |                               |                        |                        |                        |
| 9                                                       |                        |                        |                      |                        |                        |                        |                        |                        |                               |                        |                        |                        |
| TSA \$ per NYC MWh                                      | 0.00                   | 2.98                   | 0.00                 | 0.00                   | 0.11                   | 0.00                   | 3.98                   |                        |                               |                        |                        |                        |
| 2021                                                    | January                | <u>February</u>        | <u>March</u>         | <u>April</u>           | <u>May</u>             | <u>June</u>            | <u>July</u>            | <u>August</u>          | September                     | October                | November               | December               |
| LBMP                                                    | 37.83                  | 63.70                  | 28.59                | 22.79                  | 25.72                  | 39.37                  | 45.16                  | 55.48                  | 47.68                         | 52.97                  | 53.92                  | 47.99                  |
| NTAC                                                    | 1.35                   | 1.20                   | 1.26                 | 1.54                   | 2.09                   | 2.05                   | 2.01                   | 1.37                   | 1.23                          | 1.67                   | 2.03                   | 1.40                   |
| Reserve                                                 | 0.49                   | 0.81                   | 0.57                 | 0.56                   | 0.54                   | 0.45                   | 0.44                   | 0.44                   | 0.50                          | 0.75                   | 0.70                   | 0.57                   |
| Regulation                                              | 0.07                   | 0.13                   | 0.09                 | 0.10                   | 0.08                   | 0.07                   | 0.06                   | 0.05                   | 0.09                          | 0.13                   | 0.15                   | 0.11                   |
| NYISO Cost of Operations                                | 0.74                   | 0.74                   | 0.74                 | 0.74                   | 0.76                   | 0.76                   | 0.76                   | 0.76                   | 0.75                          | 0.74                   | 0.75                   | 0.73                   |
| FERC Fee Recovery                                       | 0.08                   | 0.09                   | 0.09                 | 0.11                   | 0.10                   | 0.08                   | 0.07                   | 0.06                   | 0.08                          | 0.09                   | 0.09                   | 0.08                   |
| Uplift                                                  | (0.31)                 | (0.15)                 | 0.11                 | (0.12)                 | (0.19)                 | (0.50)                 | (0.09)                 | (0.81)                 | 0.00                          | (0.59)                 | (0.58)                 | (0.48)                 |
| Uplift: Local Reliability Share                         |                        | (0.10)                 | 0.11                 | (0.12)                 | (0.19)                 | (0.30)                 | (0.03)                 | (0.61)                 | 0.00                          | (0.59)                 | (0.00)                 | (00)                   |
|                                                         | 0.09                   | 0.15                   | 0.11                 | 0.06                   | 0.19)                  | 0.17                   | 0.30                   | 0.33                   | 0.78                          | 0.23                   | 0.16                   | 0.05                   |
| Uplift: Statewide Share                                 | • • •                  | ` ,                    |                      | ` ,                    | ` ,                    | , ,                    | ` ,                    | , ,                    |                               | ` ,                    | ` ,                    | , ,                    |
| ·                                                       | 0.09                   | 0.15                   | 0.11                 | 0.06                   | 0.22                   | 0.17                   | 0.30                   | 0.33                   | 0.78                          | 0.23                   | 0.16                   | 0.05                   |
| Uplift: Statewide Share                                 | 0.09<br>(0.40)         | 0.15<br>(0.30)         | 0.11<br>0.00         | 0.06<br>(0.18)         | 0.22<br>(0.41)         | 0.17 (0.68)            | 0.30<br>(0.39)         | 0.33 (1.14)            | 0.78<br>(0.78)                | 0.23<br>(0.81)         | 0.16<br>(0.74)         | 0.05<br>(0.53)         |
| Uplift: Statewide Share Voltage Support and Black Start | 0.09<br>(0.40)<br>0.43 | 0.15<br>(0.30)<br>0.43 | 0.11<br>0.00<br>0.43 | 0.06<br>(0.18)<br>0.44 | 0.22<br>(0.41)<br>0.44 | 0.17<br>(0.68)<br>0.44 | 0.30<br>(0.39)<br>0.44 | 0.33<br>(1.14)<br>0.44 | 0.78<br>(0.78)<br><u>0.44</u> | 0.23<br>(0.81)<br>0.43 | 0.16<br>(0.74)<br>0.44 | 0.05<br>(0.53)<br>0.42 |