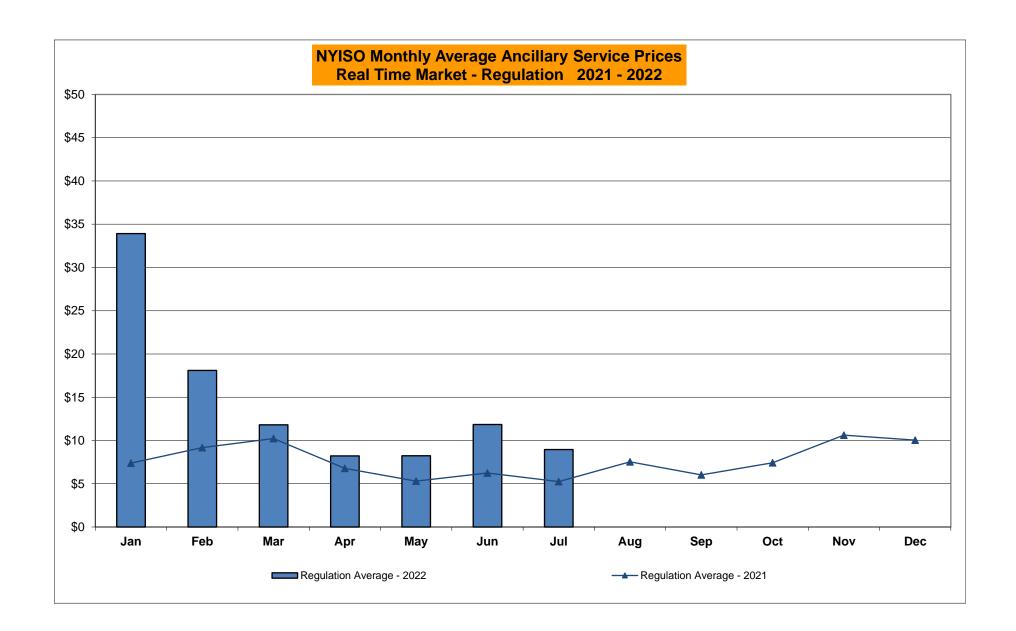

## NYISO Average Cost/MWh (Energy and Ancillary Services) \* from the LBMP Customer point of view

| 2022                                                    | <u>January</u>         | <u>February</u>        | <u>March</u>         | <u>April</u>           | <u>May</u>             | <u>June</u>            | <u>July</u>            | <u>August</u>          | September                     | <u>October</u>         | <u>November</u>        | <u>December</u>        |
|---------------------------------------------------------|------------------------|------------------------|----------------------|------------------------|------------------------|------------------------|------------------------|------------------------|-------------------------------|------------------------|------------------------|------------------------|
| LBMP                                                    | 134.79                 | 94.06                  | 56.78                | 56.46                  | 70.60                  | 76.72                  | 99.47                  |                        |                               |                        |                        |                        |
| NTAC                                                    | 1.43                   | 0.95                   | 1.48                 | 1.17                   | 2.46                   | 2.07                   | 3.65                   |                        |                               |                        |                        |                        |
| Reserve                                                 | 1.26                   | 1.21                   | 0.83                 | 0.81                   | 0.74                   | 0.66                   | 0.87                   |                        |                               |                        |                        |                        |
| Regulation                                              | 0.27                   | 0.19                   | 0.17                 | 0.12                   | 0.13                   | 0.15                   | 0.12                   |                        |                               |                        |                        |                        |
| NYISO Cost of Operations                                | 0.73                   | 0.72                   | 0.74                 | 0.74                   | 0.74                   | 0.75                   | 0.76                   |                        |                               |                        |                        |                        |
| FERC Fee Recovery                                       | 0.07                   | 0.08                   | 0.09                 | 0.10                   | 0.09                   | 0.08                   | 0.06                   |                        |                               |                        |                        |                        |
| Uplift                                                  | (1.50)                 | (1.73)                 | (0.09)               | (0.36)                 | (0.05)                 | (0.61)                 | (1.58)                 |                        |                               |                        |                        |                        |
| Uplift: Local Reliability Share                         | 0.09                   | 0.04                   | 0.27                 | 0.43                   | 0.60                   | 0.46                   | 0.54                   |                        |                               |                        |                        |                        |
| Uplift: Statewide Share                                 | (1.59)                 | (1.77)                 | (0.36)               | (0.79)                 | (0.65)                 | (1.07)                 | (2.12)                 |                        |                               |                        |                        |                        |
| Voltage Support and Black Start _                       | 0.42                   | 0.41                   | 0.43                 | 0.43                   | 0.43                   | 0.43                   | 0.43                   |                        |                               |                        |                        |                        |
| Avg Monthly Cost                                        | 137.41                 | 95.82                  | 60.34                | 59.38                  | 75.07                  | 80.17                  | 103.73                 |                        |                               |                        |                        |                        |
| Avg YTD Cost                                            | 137.49                 | 118.36                 | 100.65               | 91.92                  | 88.82                  | 87.37                  | 90.31                  |                        |                               |                        |                        |                        |
| 9                                                       |                        |                        |                      |                        |                        |                        |                        |                        |                               |                        |                        |                        |
| TSA \$ per NYC MWh                                      | 0.00                   | 2.98                   | 0.00                 | 0.00                   | 0.11                   | 0.00                   | 3.98                   |                        |                               |                        |                        |                        |
| 2021                                                    | January                | <u>February</u>        | <u>March</u>         | <u>April</u>           | <u>May</u>             | <u>June</u>            | <u>July</u>            | <u>August</u>          | September                     | October                | November               | December               |
| LBMP                                                    | 37.83                  | 63.70                  | 28.59                | 22.79                  | 25.72                  | 39.37                  | 45.16                  | 55.48                  | 47.68                         | 52.97                  | 53.92                  | 47.99                  |
| NTAC                                                    | 1.35                   | 1.20                   | 1.26                 | 1.54                   | 2.09                   | 2.05                   | 2.01                   | 1.37                   | 1.23                          | 1.67                   | 2.03                   | 1.40                   |
| Reserve                                                 | 0.49                   | 0.81                   | 0.57                 | 0.56                   | 0.54                   | 0.45                   | 0.44                   | 0.44                   | 0.50                          | 0.75                   | 0.70                   | 0.57                   |
| Regulation                                              | 0.07                   | 0.13                   | 0.09                 | 0.10                   | 0.08                   | 0.07                   | 0.06                   | 0.05                   | 0.09                          | 0.13                   | 0.15                   | 0.11                   |
| NYISO Cost of Operations                                | 0.74                   | 0.74                   | 0.74                 | 0.74                   | 0.76                   | 0.76                   | 0.76                   | 0.76                   | 0.75                          | 0.74                   | 0.75                   | 0.73                   |
| FERC Fee Recovery                                       | 0.08                   | 0.09                   | 0.09                 | 0.11                   | 0.10                   | 0.08                   | 0.07                   | 0.06                   | 0.08                          | 0.09                   | 0.09                   | 0.08                   |
| Uplift                                                  | (0.31)                 | (0.15)                 | 0.11                 | (0.12)                 | (0.19)                 | (0.50)                 | (0.09)                 | (0.81)                 | 0.00                          | (0.59)                 | (0.58)                 | (0.48)                 |
| Uplift: Local Reliability Share                         |                        | (0.10)                 | 0.11                 | (0.12)                 | (0.19)                 | (0.30)                 | (0.03)                 | (0.61)                 | 0.00                          | (0.59)                 | (0.00)                 | (00)                   |
|                                                         | 0.09                   | 0.15                   | 0.11                 | 0.06                   | 0.19)                  | 0.17                   | 0.30                   | 0.33                   | 0.78                          | 0.23                   | 0.16                   | 0.05                   |
| Uplift: Statewide Share                                 | • • •                  | ` ,                    |                      | ` ,                    | ` ,                    | , ,                    | ` ,                    | , ,                    |                               | ` ,                    | ` ,                    | , ,                    |
| ·                                                       | 0.09                   | 0.15                   | 0.11                 | 0.06                   | 0.22                   | 0.17                   | 0.30                   | 0.33                   | 0.78                          | 0.23                   | 0.16                   | 0.05                   |
| Uplift: Statewide Share                                 | 0.09<br>(0.40)         | 0.15<br>(0.30)         | 0.11<br>0.00         | 0.06<br>(0.18)         | 0.22<br>(0.41)         | 0.17 (0.68)            | 0.30<br>(0.39)         | 0.33 (1.14)            | 0.78<br>(0.78)                | 0.23<br>(0.81)         | 0.16<br>(0.74)         | 0.05<br>(0.53)         |
| Uplift: Statewide Share Voltage Support and Black Start | 0.09<br>(0.40)<br>0.43 | 0.15<br>(0.30)<br>0.43 | 0.11<br>0.00<br>0.43 | 0.06<br>(0.18)<br>0.44 | 0.22<br>(0.41)<br>0.44 | 0.17<br>(0.68)<br>0.44 | 0.30<br>(0.39)<br>0.44 | 0.33<br>(1.14)<br>0.44 | 0.78<br>(0.78)<br><u>0.44</u> | 0.23<br>(0.81)<br>0.43 | 0.16<br>(0.74)<br>0.44 | 0.05<br>(0.53)<br>0.42 |