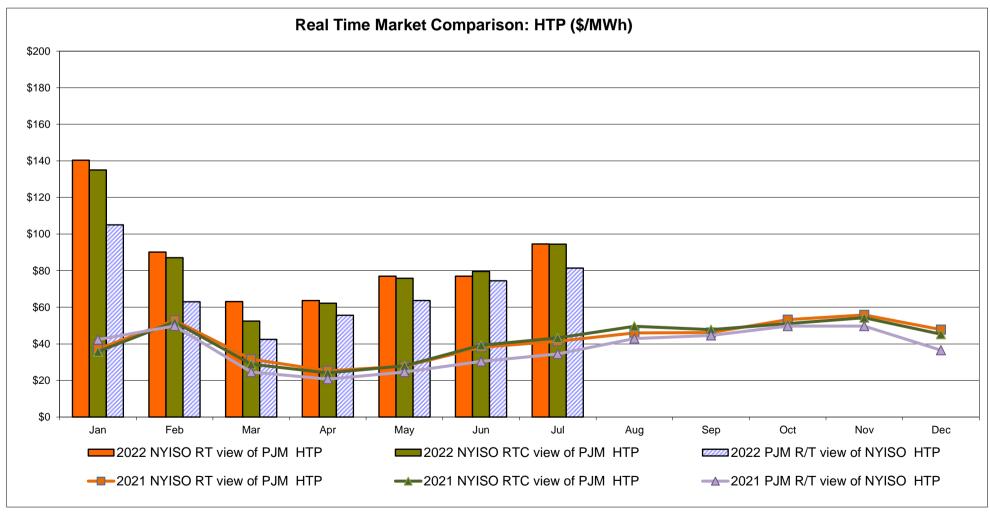

ollable Line: Cross Sound Cable (New England)





#### Note:

ISO-NE Forecast is an advisory posting @ 18:00 day before.

The DAM and R/T prices at the Shorham 13899 interface are used for ISO-NE.

The DAM and R/T prices at the CSC interface are used for NYISO.

#### External Controllable Line: Northport - Norwalk (New England)





#### Note:

ISO-NE Forecast is an advisory posting @ 18:00 day before.

The DAM and R/T prices at the Northport 138 interface are used for ISO-NE.

The DAM and R/T prices at the 1385 interface are used for NYISO.

## External Controllable Line: Neptune (PJM)





#### **External Comparison Hydro-Quebec**





Note:

Hydro-Quebec Prices are unavailable.

#### External Controllable Line: Linden VFT (PJM)





#### **External Controllable Line: Hudson (PJM)**





#### **NYISO Real Time Price Correction Statistics**

| <u>2022</u>                                                                                                                                                                                                                                                                                                                                                                                                                                                                           |                                                                                                                                                                                                                    | <u>January</u>