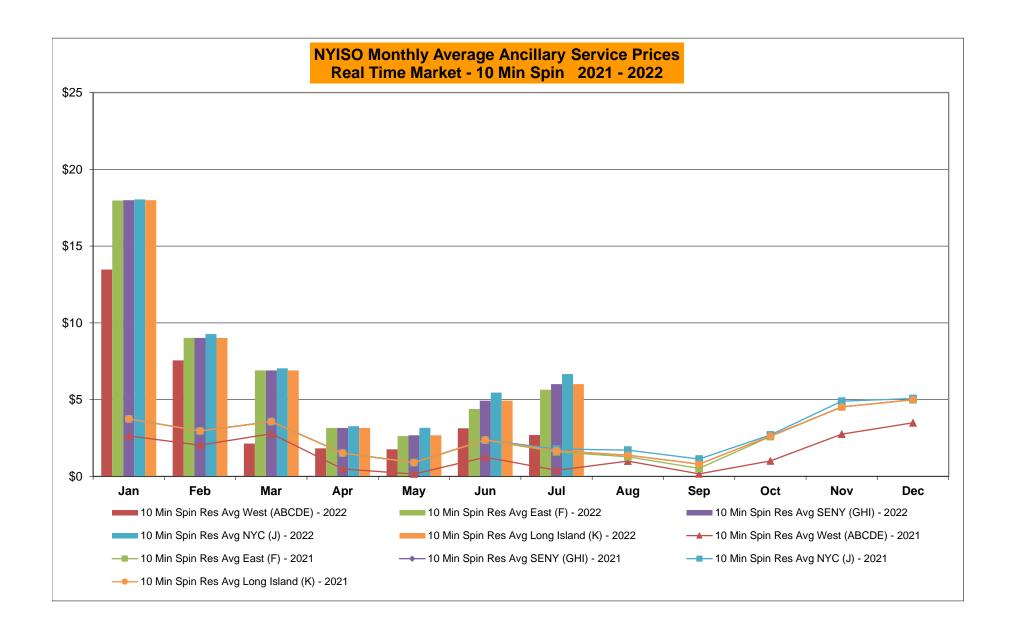

|           |              |                                                  |
|          | Nov-22           |                |                |                |            | -                                      | Nov-22           |                |            |                |           |             | Nov-22           |                |           |              | <u> </u>                                         |
|          | Dec-22           | +              |                |                | -          | $\dashv$                               | Dec-22           |                |            |                | +         |             | Dec-22           |                |           |              | <del>                                     </del> |































## NYISO Markets Ancillary Services Statistics - Unweighted Price (\$/MWH) - DAM

| 2022<br>Day Ahead Market                                                                                                                                                                                                                                                                                                                                                                   | <u>January</u>                                                                                               | <u>February</u>                                                                                      | <u>March</u>                                                                                 | <u>April</u>