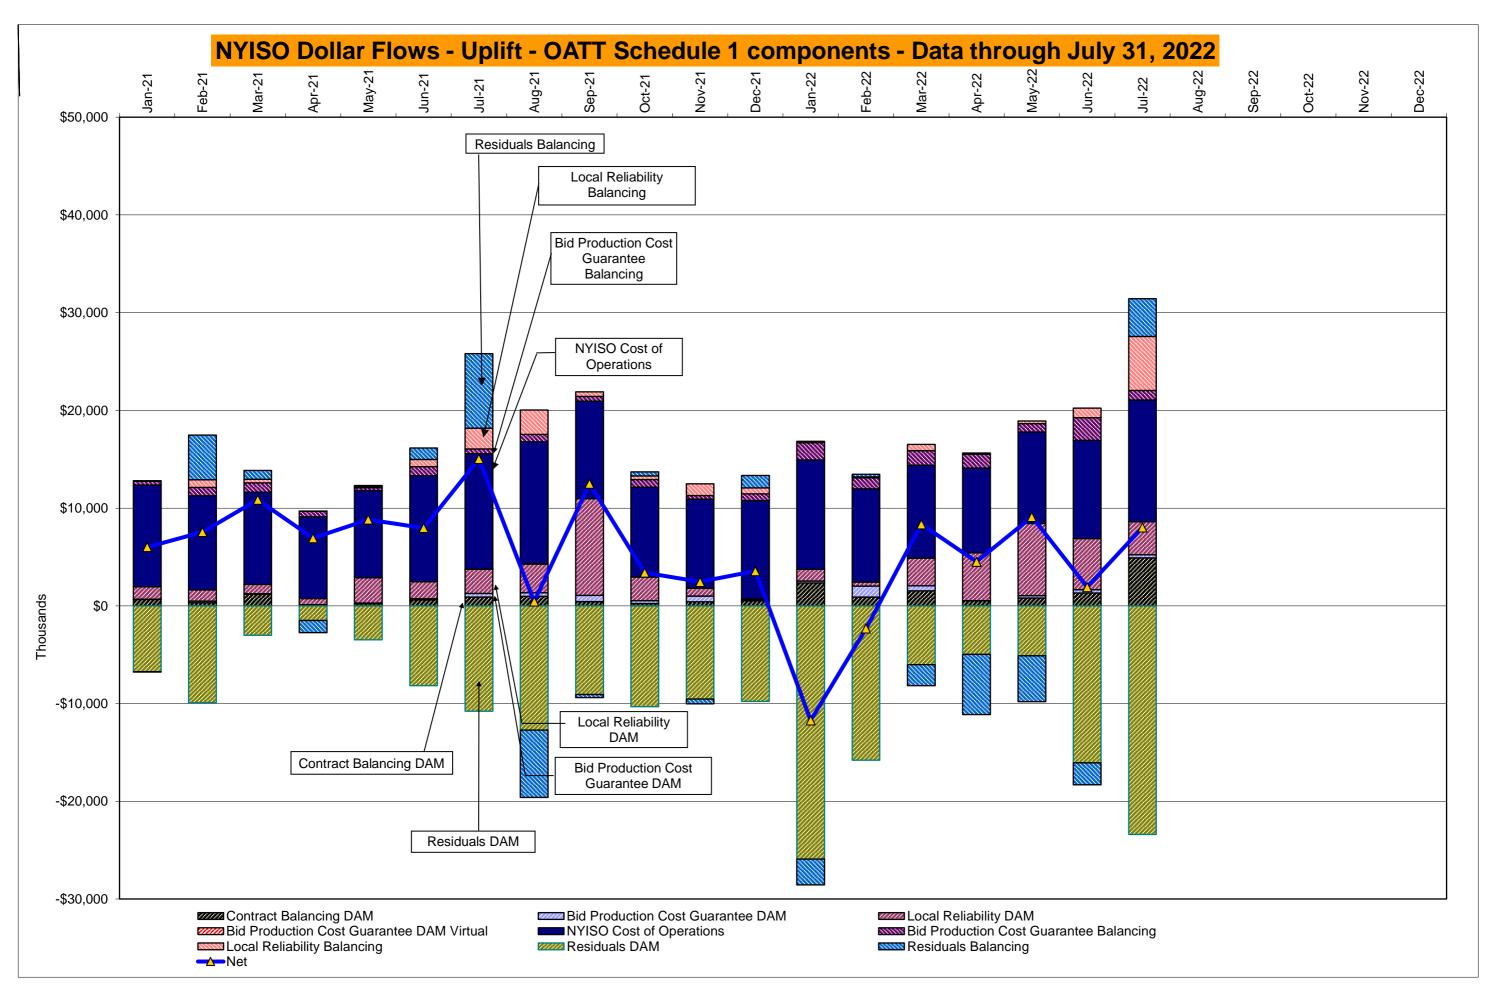

<sup>\*</sup> Excludes ICAP payments. Market Mitigation and Analysis Prepared: 8/9/2022 3:44 PM

DAM Contract Balancing amounts are for payments made to generating units to make them whole for being dispatched below their Day-Ahead schedule, as a result of out-of-merit dispatches.

DAM Bid Production Cost Guarantees for Virtual Transactions are included in the chart and are shown from the inception of Virtual Transactions. These values are small and cannot be identified on the chart.

DAM residuals consist of both energy and loss revenue collections and payments. By design, there is a net over collection of revenues due to the difference between the marginal losses paid to generation and the average losses charged to loads.