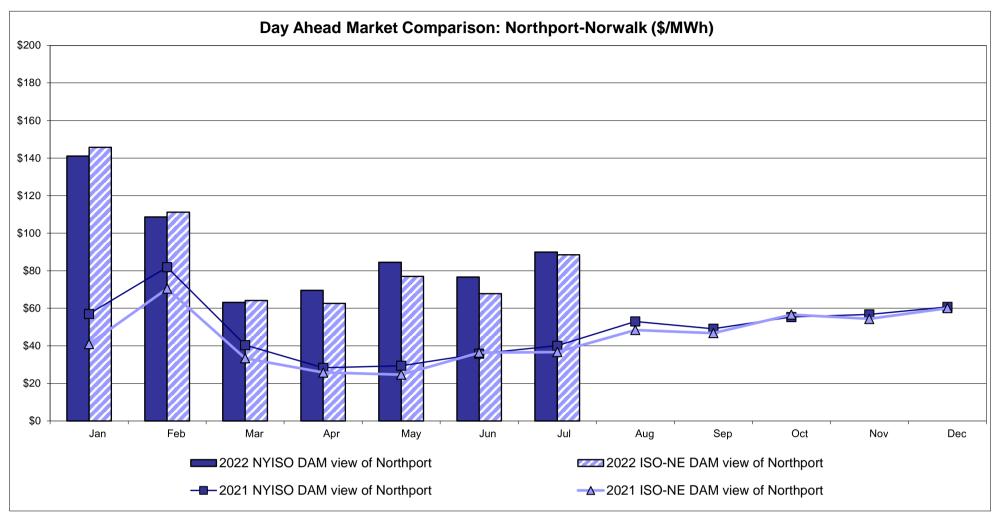

62 113.01            | <b>Controllable Line</b> 90.79 35.12   | 22.37<br>37.99                         | <b>Controllable Line</b> 58.37 20.07           |

<sup>\*</sup> Straight LBMP averages

















## **External Comparison ISO-New England**









## **External Comparison Ontario IESO**





Notes: Exchange factor used for July 2022 was 0.773036487322202 to US

HOEP: Hourly Ontario Energy Price Pre-Dispatch: Projected Energy Price

#### External Controllable Line: Cross Sound Cable (New England)





#### Note:

ISO-NE Forecast is an advisory posting @ 18:00 day before.

The DAM and R/T prices at the Shorham 13899 interface are used for ISO-NE.

The DAM and R/T prices at the CSC interface are used for NYISO.

#### External Controllable Line: Northport - Norwalk (New England)





#### Note:

ISO-NE Forecast is an advisory posting @ 18:00 day before.

The DAM and R/T prices at the Northport 138 interface are used for ISO-NE.

The DAM and R/T prices at the 1385 interface are used for NYISO.

## External Controllable Line: Neptune (PJM)





#### **External Comparison Hydro-Quebec**





Note:

Hydro-Quebec Prices are unavailable.

#### External Controllable Line: Linden VFT (PJM)





#### **External Controllable Line: Hudson (PJM)**





#### **NYISO Real Time Price Correction Statistics**

| <u>2022</u>