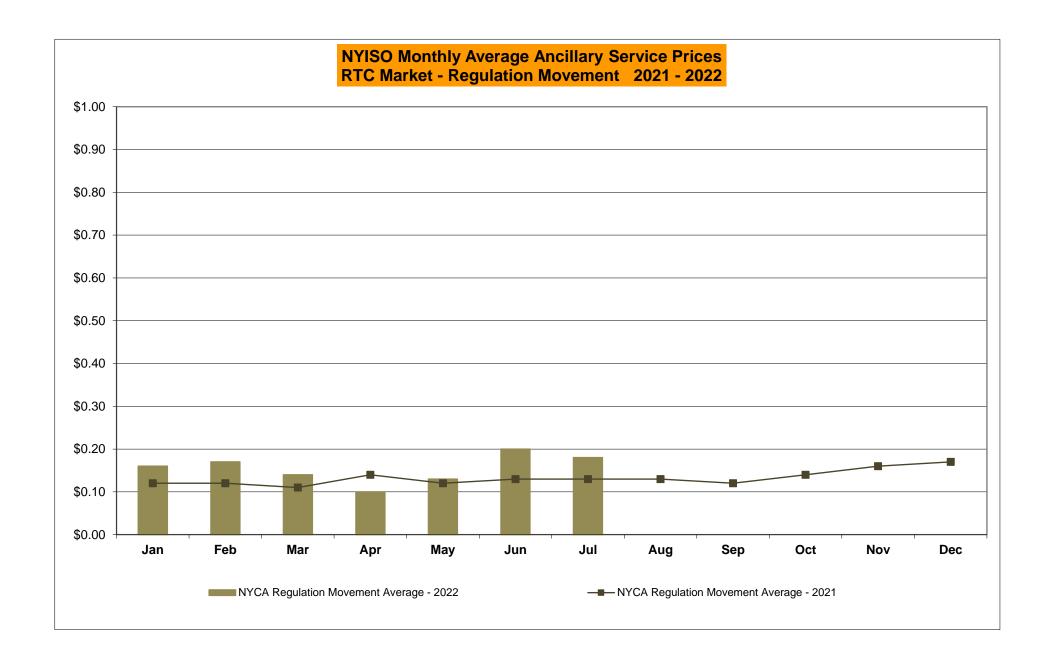

## NYISO Average Cost/MWh (Energy and Ancillary Services) \* from the LBMP Customer point of view

| 2022                                                    | <u>January</u>         | <u>February</u>        | <u>March</u>         | <u>April</u>           | <u>May</u>             | <u>June</u>            | <u>July</u>            | <u>August</u>          | September                     | <u>October</u>         | <u>November</u>        | <u>December</u>        |
|---------------------------------------------------------|------------------------|------------------------|----------------------|------------------------|------------------------|------------------------|------------------------|------------------------|-------------------------------|------------------------|------------------------|------------------------|
| LBMP                                                    | 134.79                 | 94.06                  | 56.78                | 56.46                  | 70.60                  | 76.72                  | 99.47                  |                        |                               |                        |                        |                        |
| NTAC                                                    | 1.43                   | 0.95                   | 1.48                 | 1.17                   | 2.46                   | 2.07                   | 3.65                   |                        |                               |                        |                        |                        |
| Reserve                                                 | 1.26                   | 1.21                   | 0.83                 | 0.81                   | 0.74                   | 0.66                   | 0.87                   |                        |                               |                        |                        |                        |
| Regulation                                              | 0.27                   | 0.19                   | 0.17                 | 0.12                   | 0.13                   | 0.15                   | 0.12                   |                        |                               |                        |                        |                        |
| NYISO Cost of Operations                                | 0.73                   | 0.72                   | 0.74                 | 0.74                   | 0.74                   | 0.75                   | 0.76                   |                        |                               |                        |                        |                        |
| FERC Fee Recovery                                       | 0.07                   | 0.08                   | 0.09                 | 0.10                   | 0.09                   | 0.08                   | 0.06                   |                        |                               |                        |                        |                        |
| Uplift                                                  | (1.50)                 | (1.73)                 | (0.09)               | (0.36)                 | (0.05)                 | (0.61)                 | (1.58)                 |                        |                               |                        |                        |                        |
| Uplift: Local Reliability Share                         | 0.09                   | 0.04                   | 0.27                 | 0.43                   | 0.60                   | 0.46                   | 0.54                   |                        |                               |                        |                        |                        |
| Uplift: Statewide Share                                 | (1.59)                 | (1.77)                 | (0.36)               | (0.79)                 | (0.65)                 | (1.07)                 | (2.12)                 |                        |                               |                        |                        |                        |
| Voltage Support and Black Start _                       | 0.42                   | 0.41                   | 0.43                 | 0.43                   | 0.43                   | 0.43                   | 0.43                   |                        |                               |                        |                        |                        |
| Avg Monthly Cost                                        | 137.41                 | 95.82                  | 60.34                | 59.38                  | 75.07                  | 80.17                  | 103.73                 |                        |                               |                        |                        |                        |
| Avg YTD Cost                                            | 137.49                 | 118.36                 | 100.65               | 91.92                  | 88.82                  | 87.37                  | 90.31                  |                        |                               |                        |                        |                        |
| 9                                                       |                        |                        |                      |                        |                        |                        |                        |                        |                               |                        |                        |                        |
| TSA \$ per NYC MWh                                      | 0.00                   | 2.98                   | 0.00                 | 0.00                   | 0.11                   | 0.00                   | 3.98                   |                        |                               |                        |                        |                        |
| 2021                                                    | January                | <u>February</u>        | <u>March</u>         | <u>April</u>           | <u>May</u>             | <u>June</u>            | <u>July</u>            | <u>August</u>          | September                     | October                | November               | December               |
| LBMP                                                    | 37.83                  | 63.70                  | 28.59                | 22.79                  | 25.72                  | 39.37                  | 45.16                  | 55.48                  | 47.68                         | 52.97                  | 53.92                  | 47.99                  |
| NTAC                                                    | 1.35                   | 1.20                   | 1.26                 | 1.54                   | 2.09                   | 2.05                   | 2.01                   | 1.37                   | 1.23                          | 1.67                   | 2.03                   | 1.40                   |
| Reserve                                                 | 0.49                   | 0.81                   | 0.57                 | 0.56                   | 0.54                   | 0.45                   | 0.44                   | 0.44                   | 0.50                          | 0.75                   | 0.70                   | 0.57                   |
| Regulation                                              | 0.07                   | 0.13                   | 0.09                 | 0.10                   | 0.08                   | 0.07                   | 0.06                   | 0.05                   | 0.09                          | 0.13                   | 0.15                   | 0.11                   |
| NYISO Cost of Operations                                | 0.74                   | 0.74                   | 0.74                 | 0.74                   | 0.76                   | 0.76                   | 0.76                   | 0.76                   | 0.75                          | 0.74                   | 0.75                   | 0.73                   |
| FERC Fee Recovery                                       | 0.08                   | 0.09                   | 0.09                 | 0.11                   | 0.10                   | 0.08                   | 0.07                   | 0.06                   | 0.08                          | 0.09                   | 0.09                   | 0.08                   |
| Uplift                                                  | (0.31)                 | (0.15)                 | 0.11                 | (0.12)                 | (0.19)                 | (0.50)                 | (0.09)                 | (0.81)                 | 0.00                          | (0.59)                 | (0.58)                 | (0.48)                 |
| Uplift: Local Reliability Share                         |                        | (0.10)                 | 0.11                 | (0.12)                 | (0.19)                 | (0.30)                 | (0.03)                 | (0.61)                 | 0.00                          | (0.59)                 | (0.00)                 | (00)                   |
|                                                         | 0.09                   | 0.15                   | 0.11                 | 0.06                   | 0.19)                  | 0.17                   | 0.30                   | 0.33                   | 0.78                          | 0.23                   | 0.16                   | 0.05                   |
| Uplift: Statewide Share                                 | • • •                  | ` ,                    |                      | ` ,                    | ` ,                    | , ,                    | ` ,                    | , ,                    |                               | ` ,                    | ` ,                    | , ,                    |
| ·                                                       | 0.09                   | 0.15                   | 0.11                 | 0.06                   | 0.22                   | 0.17                   | 0.30                   | 0.33                   | 0.78                          | 0.23                   | 0.16                   | 0.05                   |
| Uplift: Statewide Share                                 | 0.09<br>(0.40)         | 0.15<br>(0.30)         | 0.11<br>0.00         | 0.06<br>(0.18)         | 0.22<br>(0.41)         | 0.17 (0.68)            | 0.30<br>(0.39)         | 0.33 (1.14)            | 0.78<br>(0.78)                | 0.23<br>(0.81)         | 0.16<br>(0.74)         | 0.05<br>(0.53)         |
| Uplift: Statewide Share Voltage Support and Black Start | 0.09<br>(0.40)<br>0.43 | 0.15<br>(0.30)<br>0.43 | 0.11<br>0.00<br>0.43 | 0.06<br>(0.18)<br>0.44 | 0.22<br>(0.41)<br>0.44 | 0.17<br>(0.68)<br>0.44 | 0.30<br>(0.39)<br>0.44 | 0.33<br>(1.14)<br>0.44 | 0.78<br>(0.78)<br><u>0.44</u> | 0.23<br>(0.81)<br>0.43 | 0.16<br>(0.74)<br>0.44 | 0.05<br>(0.53)<br>0.42 |