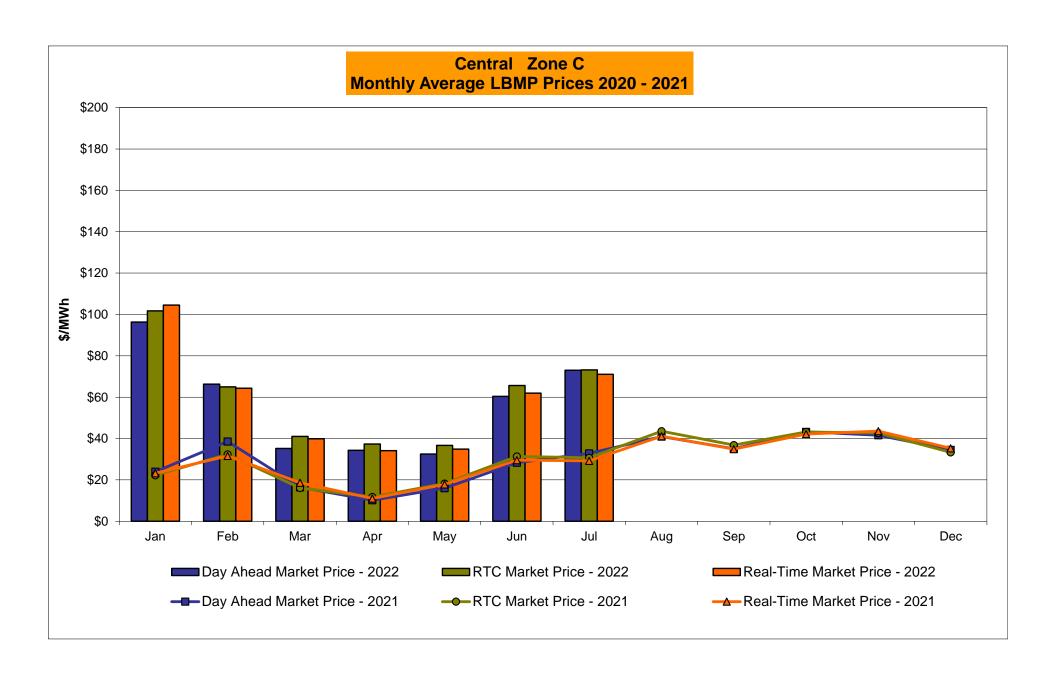

# Market Performance Highlights July 2022

- LBMP for July is \$99.47/MWh; higher than \$76.72/MWh in June 2022 and \$45.16/MWh in July 2021.
  - Day Ahead Load Weighted LBMPs and Real Time Load Weighted LBMPs are higher compared to June.
- July 2022 average year-to-date monthly cost of \$90.31/MWh is a 115% increase from \$42.05/MWh in July 2021.
- Average daily sendout is 509 GWh/day in July; higher than 422 GWh/day in June 2022 and 483 GWh/day in July 2021.
- Natural gas prices and distillate prices are lower compared to the previous month.
  - Natural Gas (Transco Z6 NY) was \$6.74/MMBtu, down from \$6.91/MMBtu in June.
  - Natural gas prices (Transco Z6 NY) are up 103.1% year-over-year.
  - Jet Kerosene Gulf Coast was \$26.01/MMBtu, down from \$30.68/MMBtu in June.
  - Ultra Low Sulfur No.2 Diesel NY Harbor was \$26.65/MMBtu, down from \$31.30/MMBtu in June.
  - Distillate prices are up 80.3% year-over-year.
- Uplift per MWh is lower compared to the previous month.
  - Uplift (not including NYISO cost of operations) is (\$1.58)/MWh; lower than (\$0.61)/MWh in June.
    - Local Reliability Share is \$0.54/MWh, higher than \$0.46/MWh in June.
    - Statewide Share is (\$2.12)/MWh, lower than (\$1.07)/MWh in June.
  - TSA \$ per NYC MWh is \$3.98/MWh.
  - Total uplift costs (Schedule 1 components including NYISO Cost of Operations) are higher than June.

## NYISO Average Cost/MWh (Energy and Ancillary Services) \* from the LBMP Customer point of view

| 2022                                                    | <u>January</u>         | <u>February</u>        | <u>March</u>         | <u>April</u>           | <u>May</u>             | <u>June</u>            | <u>July</u>            | <u>August</u>          | September                     | <u>October</u>         | <u>November</u>        | <u>December</u>        |
|---------------------------------------------------------|------------------------|------------------------|----------------------|------------------------|------------------------|------------------------|------------------------|------------------------|-------------------------------|------------------------|------------------------|------------------------|
| LBMP                                                    | 134.79                 | 94.06                  | 56.78                | 56.46                  | 70.60                  | 76.72                  | 99.47                  |                        |                               |                        |                        |                        |
| NTAC                                                    | 1.43                   | 0.95                   | 1.48                 | 1.17                   | 2.46                   | 2.07                   | 3.65                   |                        |                               |                        |                        |                        |
| Reserve                                                 | 1.26                   | 1.21                   | 0.83                 | 0.81                   | 0.74                   | 0.66                   | 0.87                   |                        |                               |                        |                        |                        |
| Regulation                                              | 0.27                   | 0.19                   | 0.17                 | 0.12                   | 0.13                   | 0.15                   | 0.12                   |                        |                               |                        |                        |                        |
| NYISO Cost of Operations                                | 0.73                   | 0.72                   | 0.74                 | 0.74                   | 0.74                   | 0.75                   | 0.76                   |                        |                               |                        |                        |                        |
| FERC Fee Recovery                                       | 0.07                   | 0.08                   | 0.09                 | 0.10                   | 0.09                   | 0.08                   | 0.06                   |                        |                               |                        |                        |                        |
| Uplift                                                  | (1.50)                 | (1.73)                 | (0.09)               | (0.36)                 | (0.05)                 | (0.61)                 | (1.58)                 |                        |                               |                        |                        |                        |
| Uplift: Local Reliability Share                         | 0.09                   | 0.04                   | 0.27                 | 0.43                   | 0.60                   | 0.46                   | 0.54                   |                        |                               |                        |                        |                        |
| Uplift: Statewide Share                                 | (1.59)                 | (1.77)                 | (0.36)               | (0.79)                 | (0.65)                 | (1.07)                 | (2.12)                 |                        |                               |                        |                        |                        |
| Voltage Support and Black Start _                       | 0.42                   | 0.41                   | 0.43                 | 0.43                   | 0.43                   | 0.43                   | 0.43                   |                        |                               |                        |                        |                        |
| Avg Monthly Cost                                        | 137.41                 | 95.82                  | 60.34                | 59.38                  | 75.07                  | 80.17                  | 103.73                 |                        |                               |                        |                        |                        |
| Avg YTD Cost                                            | 137.49                 | 118.36                 | 100.65               | 91.92                  | 88.82                  | 87.37                  | 90.31                  |                        |                               |                        |                        |                        |
| 9                                                       |                        |                        |                      |                        |                        |                        |                        |                        |                               |                        |                        |                        |
| TSA \$ per NYC MWh                                      | 0.00                   | 2.98                   | 0.00                 | 0.00                   | 0.11                   | 0.00                   | 3.98                   |                        |                               |                        |                        |                        |
| 2021                                                    | January                | <u>February</u>        | <u>March</u>         | <u>April</u>           | <u>May</u>             | <u>June</u>            | <u>July</u>            | <u>August</u>          | September                     | October                | November               | December               |
| LBMP                                                    | 37.83                  | 63.70                  | 28.59                | 22.79                  | 25.72                  | 39.37                  | 45.16                  | 55.48                  | 47.68                         | 52.97                  | 53.92                  | 47.99                  |
| NTAC                                                    | 1.35                   | 1.20                   | 1.26                 | 1.54                   | 2.09                   | 2.05                   | 2.01                   | 1.37                   | 1.23                          | 1.67                   | 2.03                   | 1.40                   |
| Reserve                                                 | 0.49                   | 0.81                   | 0.57                 | 0.56                   | 0.54                   | 0.45                   | 0.44                   | 0.44                   | 0.50                          | 0.75                   | 0.70                   | 0.57                   |
| Regulation                                              | 0.07                   | 0.13                   | 0.09                 | 0.10                   | 0.08                   | 0.07                   | 0.06                   | 0.05                   | 0.09                          | 0.13                   | 0.15                   | 0.11                   |
| NYISO Cost of Operations                                | 0.74                   | 0.74                   | 0.74                 | 0.74                   | 0.76                   | 0.76                   | 0.76                   | 0.76                   | 0.75                          | 0.74                   | 0.75                   | 0.73                   |
| FERC Fee Recovery                                       | 0.08                   | 0.09                   | 0.09                 | 0.11                   | 0.10                   | 0.08                   | 0.07                   | 0.06                   | 0.08                          | 0.09                   | 0.09                   | 0.08                   |
| Uplift                                                  | (0.31)                 | (0.15)                 | 0.11                 | (0.12)                 | (0.19)                 | (0.50)                 | (0.09)                 | (0.81)                 | 0.00                          | (0.59)                 | (0.58)                 | (0.48)                 |
| Uplift: Local Reliability Share                         |                        | (0.10)                 | 0.11                 | (0.12)                 | (0.19)                 | (0.30)                 | (0.03)                 | (0.61)                 | 0.00                          | (0.59)                 | (0.00)                 | (00)                   |
|                                                         | 0.09                   | 0.15                   | 0.11                 | 0.06                   | 0.19)                  | 0.17                   | 0.30                   | 0.33                   | 0.78                          | 0.23                   | 0.16                   | 0.05                   |
| Uplift: Statewide Share                                 | • • •                  | ` ,                    |                      | ` ,                    | ` ,                    | , ,                    | ` ,                    | , ,                    |                               | ` ,                    | ` ,                    | , ,                    |
| ·                                                       | 0.09                   | 0.15                   | 0.11                 | 0.06                   | 0.22                   | 0.17                   | 0.30                   | 0.33                   | 0.78                          | 0.23                   | 0.16                   | 0.05                   |
| Uplift: Statewide Share                                 | 0.09<br>(0.40)         | 0.15<br>(0.30)         | 0.11<br>0.00         | 0.06<br>(0.18)         | 0.22<br>(0.41)         | 0.17 (0.68)            | 0.30<br>(0.39)         | 0.33 (1.14)            | 0.78<br>(0.78)                | 0.23<br>(0.81)         | 0.16<br>(0.74)         | 0.05<br>(0.53)         |
| Uplift: Statewide Share Voltage Support and Black Start | 0.09<br>(0.40)<br>0.43 | 0.15<br>(0.30)<br>0.43 | 0.11<br>0.00<br>0.43 | 0.06<br>(0.18)<br>0.44 | 0.22<br>(0.41)<br>0.44 | 0.17<br>(0.68)<br>0.44 | 0.30<br>(0.39)<br>0.44 | 0.33<br>(1.14)<br>0.44 | 0.78<br>(0.78)<br><u>0.44</u> | 0.23<br>(0.81)<br>0.43 | 0.16<br>(0.74)<br>0.44 | 0.05<br>(0.53)<br>0.42 |