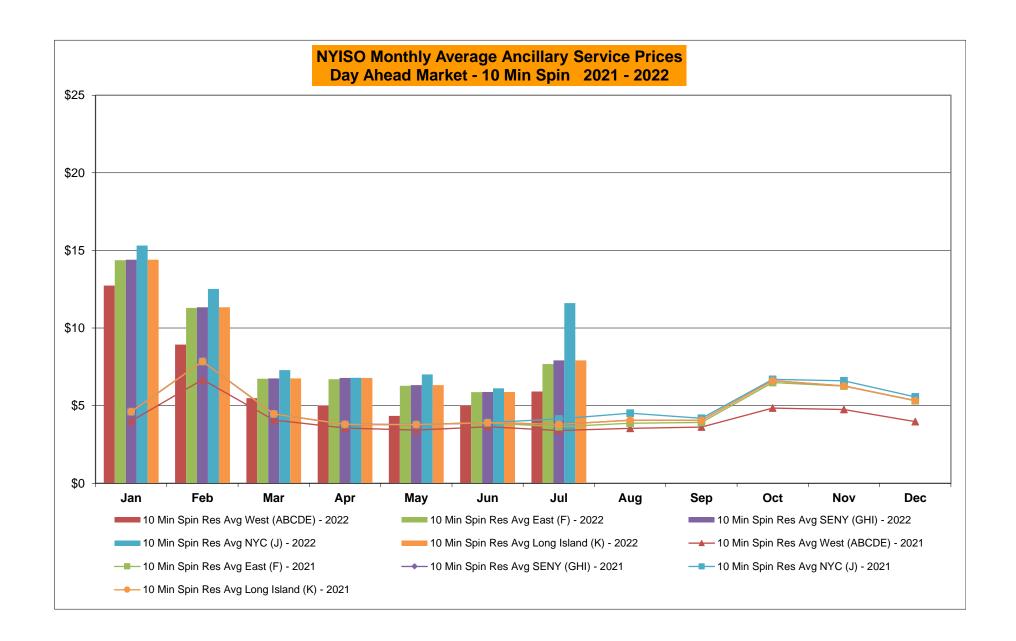

#### **NYISO Markets Transactions**

<u>April</u>

56%

14,327,101 12,477,485 12,137,757 10,992,578 12,176,102 12,945,740 15,905,937

<u>May</u>

55%

<u>June</u>

60%