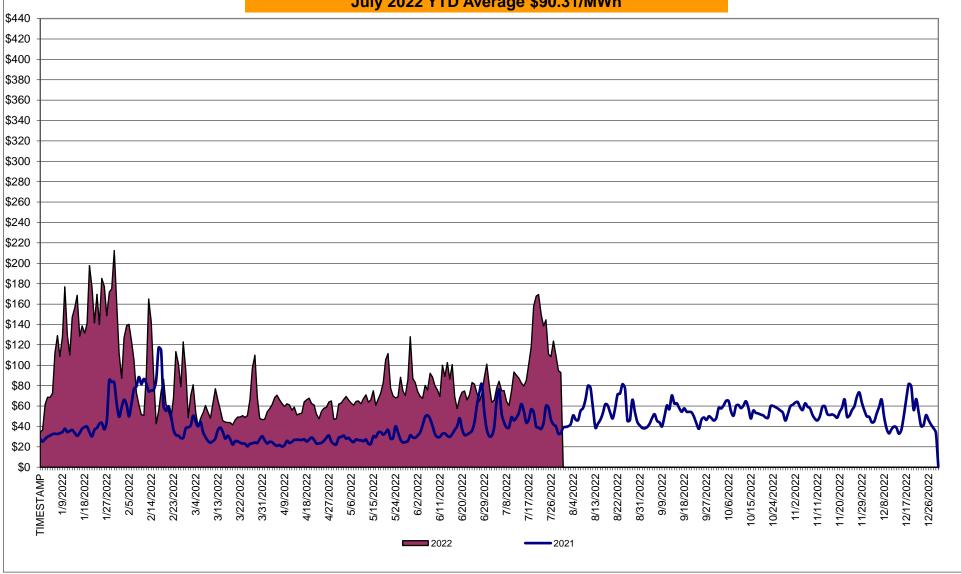

# Market Performance Highlights July 2022

- LBMP for July is \$99.47/MWh; higher than \$76.72/MWh in June 2022 and \$45.16/MWh in July 2021.
  - Day Ahead Load Weighted LBMPs and Real Time Load Weighted LBMPs are higher compared to June.
- July 2022 average year-to-date monthly cost of \$90.31/MWh is a 115% increase from \$42.05/MWh in July 2021.
- Average daily sendout is 509 GWh/day in July; higher than 422 GWh/day in June 2022 and 483 GWh/day in July 2021.
- Natural gas prices and distillate prices are lower compared to the previous month.
  - Natural Gas (Transco Z6 NY) was \$6.74/MMBtu, down from \$6.91/MMBtu in June.
  - Natural gas prices (Transco Z6 NY) are up 103.1% year-over-year.
  - Jet Kerosene Gulf Coast was \$26.01/MMBtu, down from \$30.68/MMBtu in June.
  - Ultra Low Sulfur No.2 Diesel NY Harbor was \$26.65/MMBtu, down from \$31.30/MMBtu in June.
  - Distillate prices are up 80.3% year-over-year.
- Uplift per MWh is lower compared to the previous month.
  - Uplift (not including NYISO cost of operations) is (\$1.58)/MWh; lower than (\$0.61)/MWh in June.
    - Local Reliability Share is \$0.54/MWh, higher than \$0.46/MWh in June.
    - Statewide Share is (\$2.12)/MWh, lower than (\$1.07)/MWh in June.
  - TSA \$ per NYC MWh is \$3.98/MWh.
  - Total uplift costs (Schedule 1 components including NYISO Cost of Operations) are higher than June.

# Daily NYISO Average Cost/MWh (Energy & Ancillary Services)\* 2021 Annual Average \$47.59/MWh July 2021 YTD Average \$42.05/MWh July 2022 YTD Average \$90.31/MWh

<sup>\*</sup> Excludes ICAP payments.