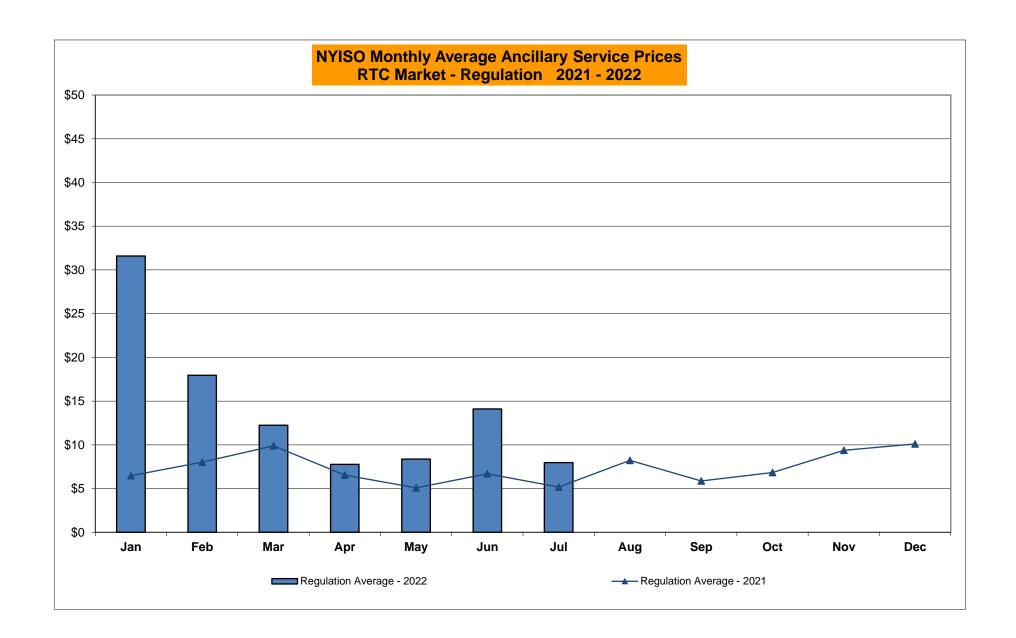

## NYISO Average Cost/MWh (Energy and Ancillary Services) \* from the LBMP Customer point of view

| 2022                                                    | <u>January</u>         | <u>February</u>        | <u>March</u>         | <u>April</u>           | <u>May</u>             | <u>June</u>            | <u>July</u>            | <u>August</u>          | September                     | <u>October</u>         | <u>November</u>        | <u>December</u>        |
|---------------------------------------------------------|------------------------|------------------------|----------------------|------------------------|------------------------|------------------------|------------------------|------------------------|-------------------------------|------------------------|------------------------|------------------------|
| LBMP                                                    | 134.79                 | 94.06                  | 56.78                | 56.46                  | 70.60                  | 76.72                  | 99.47                  |                        |                               |                        |                        |                        |
| NTAC                                                    | 1.43                   | 0.95                   | 1.48                 | 1.17                   | 2.46                   | 2.07                   | 3.65                   |                        |                               |                        |                        |                        |
| Reserve                                                 | 1.26                   | 1.21                   | 0.83                 | 0.81                   | 0.74                   | 0.66                   | 0.87                   |                        |                               |                        |                        |                        |
| Regulation                                              | 0.27                   | 0.19                   | 0.17                 | 0.12                   | 0.13                   | 0.15                   | 0.12                   |                        |                               |                        |                        |                        |
| NYISO Cost of Operations                                | 0.73                   | 0.72                   | 0.74                 | 0.74                   | 0.74                   | 0.75                   | 0.76                   |                        |                               |                        |                        |                        |
| FERC Fee Recovery                                       | 0.07                   | 0.08                   | 0.09                 | 0.10                   | 0.09                   | 0.08                   | 0.06                   |                        |                               |                        |                        |                        |
| Uplift                                                  | (1.50)                 | (1.73)                 | (0.09)               | (0.36)                 | (0.05)                 | (0.61)                 | (1.58)                 |                        |                               |                        |                        |                        |
| Uplift: Local Reliability Share                         | 0.09                   | 0.04                   | 0.27                 | 0.43                   | 0.60                   | 0.46                   | 0.54                   |                        |                               |                        |                        |                        |
| Uplift: Statewide Share                                 | (1.59)                 | (1.77)                 | (0.36)               | (0.79)                 | (0.65)                 | (1.07)                 | (2.12)                 |                        |                               |                        |                        |                        |
| Voltage Support and Black Start _                       | 0.42                   | 0.41                   | 0.43                 | 0.43                   | 0.43                   | 0.43                   | 0.43                   |                        |                               |                        |                        |                        |
| Avg Monthly Cost                                        | 137.41                 | 95.82                  | 60.34                | 59.38                  | 75.07                  | 80.17                  | 103.73                 |                        |                               |                        |                        |                        |
| Avg YTD Cost                                            | 137.49                 | 118.36                 | 100.65               | 91.92                  | 88.82                  | 87.37                  | 90.31                  |                        |                               |                        |                        |                        |
| 9                                                       |                        |                        |                      |                        |                        |                        |                        |                        |                               |                        |                        |                        |
| TSA \$ per NYC MWh                                      | 0.00                   | 2.98                   | 0.00                 | 0.00                   | 0.11                   | 0.00                   | 3.98                   |                        |                               |                        |                        |                        |
| 2021                                                    | January                | <u>February</u>        | <u>March</u>         | <u>April</u>           | <u>May</u>             | <u>June</u>            | <u>July</u>            | <u>August</u>          | September                     | October                | November               | December               |
| LBMP                                                    | 37.83                  | 63.70                  | 28.59                | 22.79                  | 25.72                  | 39.37                  | 45.16                  | 55.48                  | 47.68                         | 52.97                  | 53.92                  | 47.99                  |
| NTAC                                                    | 1.35                   | 1.20                   | 1.26                 | 1.54                   | 2.09                   | 2.05                   | 2.01                   | 1.37                   | 1.23                          | 1.67                   | 2.03                   | 1.40                   |
| Reserve                                                 | 0.49                   | 0.81                   | 0.57                 | 0.56                   | 0.54                   | 0.45                   | 0.44                   | 0.44                   | 0.50                          | 0.75                   | 0.70                   | 0.57                   |
| Regulation                                              | 0.07                   | 0.13                   | 0.09                 | 0.10                   | 0.08                   | 0.07                   | 0.06                   | 0.05                   | 0.09                          | 0.13                   | 0.15                   | 0.11                   |
| NYISO Cost of Operations                                | 0.74                   | 0.74                   | 0.74                 | 0.74                   | 0.76                   | 0.76                   | 0.76                   | 0.76                   | 0.75                          | 0.74                   | 0.75                   | 0.73                   |
| FERC Fee Recovery                                       | 0.08                   | 0.09                   | 0.09                 | 0.11                   | 0.10                   | 0.08                   | 0.07                   | 0.06                   | 0.08                          | 0.09                   | 0.09                   | 0.08                   |
| Uplift                                                  | (0.31)                 | (0.15)                 | 0.11                 | (0.12)                 | (0.19)                 | (0.50)                 | (0.09)                 | (0.81)                 | 0.00                          | (0.59)                 | (0.58)                 | (0.48)                 |
| Uplift: Local Reliability Share                         |                        | (0.10)                 | 0.11                 | (0.12)                 | (0.19)                 | (0.30)                 | (0.03)                 | (0.61)                 | 0.00                          | (0.59)                 | (0.00)                 | (00)                   |
|                                                         | 0.09                   | 0.15                   | 0.11                 | 0.06                   | 0.19)                  | 0.17                   | 0.30                   | 0.33                   | 0.78                          | 0.23                   | 0.16                   | 0.05                   |
| Uplift: Statewide Share                                 | • • •                  | ` ,                    |                      | ` ,                    | ` ,                    | , ,                    | ` ,                    | , ,                    |                               | ` ,                    | ` ,                    | , ,                    |
| ·                                                       | 0.09                   | 0.15                   | 0.11                 | 0.06                   | 0.22                   | 0.17                   | 0.30                   | 0.33                   | 0.78                          | 0.23                   | 0.16                   | 0.05                   |
| Uplift: Statewide Share                                 | 0.09<br>(0.40)         | 0.15<br>(0.30)         | 0.11<br>0.00         | 0.06<br>(0.18)         | 0.22<br>(0.41)         | 0.17 (0.68)            | 0.30<br>(0.39)         | 0.33 (1.14)            | 0.78<br>(0.78)                | 0.23<br>(0.81)         | 0.16<br>(0.74)         | 0.05<br>(0.53)         |
| Uplift: Statewide Share Voltage Support and Black Start | 0.09<br>(0.40)<br>0.43 | 0.15<br>(0.30)<br>0.43 | 0.11<br>0.00<br>0.43 | 0.06<br>(0.18)<br>0.44 | 0.22<br>(0.41)<br>0.44 | 0.17<br>(0.68)<br>0.44 | 0.30<br>(0.39)<br>0.44 | 0.33<br>(1.14)<br>0.44 | 0.78<br>(0.78)<br><u>0.44</u> | 0.23<br>(0.81)<br>0.43 | 0.16<br>(0.74)<br>0.44 | 0.05<br>(0.53)<br>0.42 |