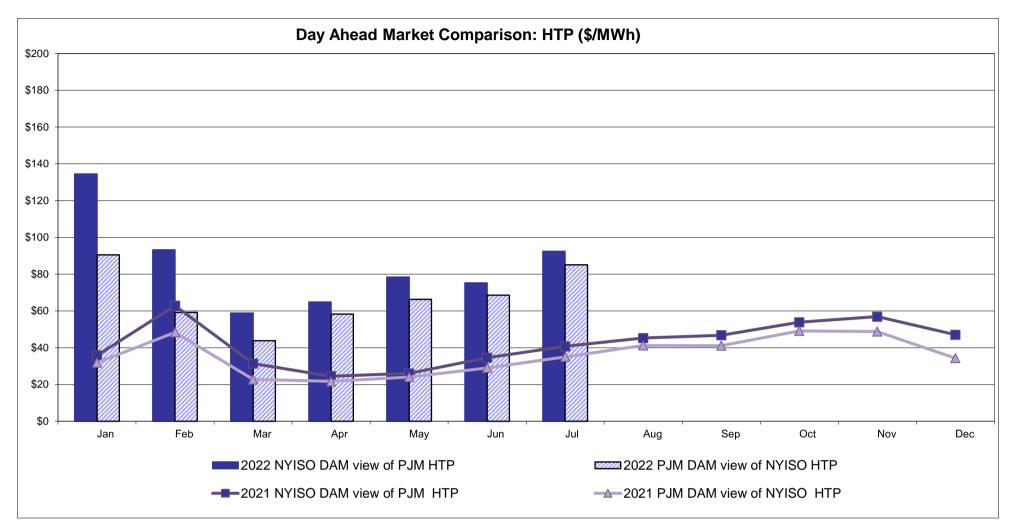

trollable Line: Cross Sound Cable (New England)





#### Note:

ISO-NE Forecast is an advisory posting @ 18:00 day before.

The DAM and R/T prices at the Shorham 13899 interface are used for ISO-NE.

The DAM and R/T prices at the CSC interface are used for NYISO.

#### External Controllable Line: Northport - Norwalk (New England)





#### Note:

ISO-NE Forecast is an advisory posting @ 18:00 day before.

The DAM and R/T prices at the Northport 138 interface are used for ISO-NE.

The DAM and R/T prices at the 1385 interface are used for NYISO.

## External Controllable Line: Neptune (PJM)





#### **External Comparison Hydro-Quebec**





Note:

Hydro-Quebec Prices are unavailable.

#### External Controllable Line: Linden VFT (PJM)





#### **External Controllable Line: Hudson (PJM)**





#### **NYISO Real Time Price Correction Statistics**

| <u>2022</u>                                                                                                                                                                                                                                                                                                                                                                                                                                                                           |                                                                                                                                                                                                                    | <u>January</u>