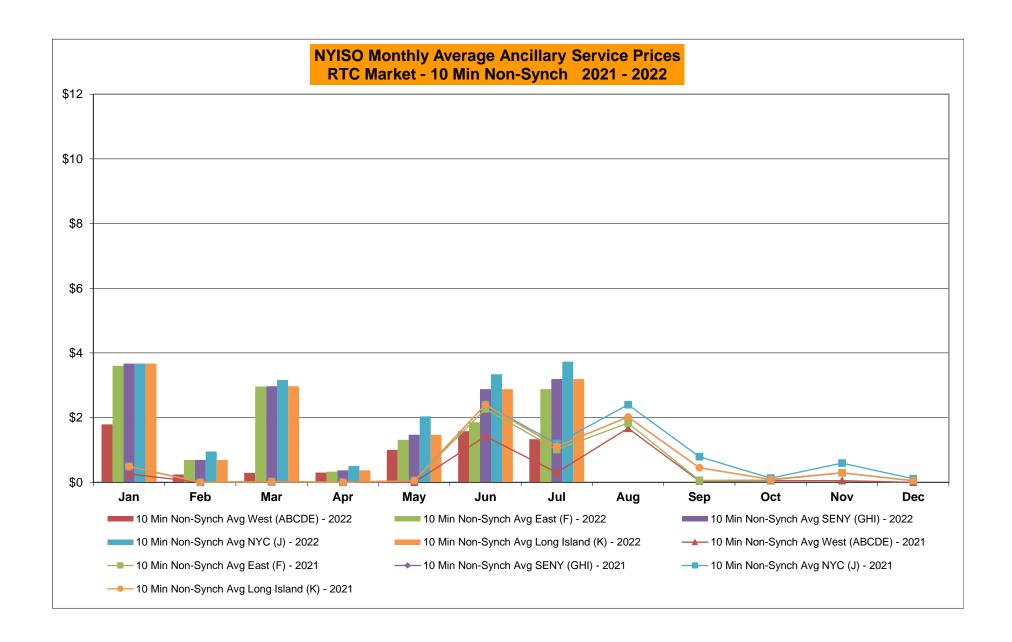

## NYISO Average Cost/MWh (Energy and Ancillary Services) \* from the LBMP Customer point of view

| 2022                                                    | <u>January</u>         | <u>February</u>        | <u>March</u>         | <u>April</u>           | <u>May</u>             | <u>June</u>            | <u>July</u>            | <u>August</u>          | September                     | <u>October</u>         | <u>November</u>        | <u>December</u>        |
|---------------------------------------------------------|------------------------|------------------------|----------------------|------------------------|------------------------|------------------------|------------------------|------------------------|-------------------------------|------------------------|------------------------|------------------------|
| LBMP                                                    | 134.79                 | 94.06                  | 56.78                | 56.46                  | 70.60                  | 76.72                  | 99.47                  |                        |                               |                        |                        |                        |
| NTAC                                                    | 1.43                   | 0.95                   | 1.48                 | 1.17                   | 2.46                   | 2.07                   | 3.65                   |                        |                               |                        |                        |                        |
| Reserve                                                 | 1.26                   | 1.21                   | 0.83                 | 0.81                   | 0.74                   | 0.66                   | 0.87                   |                        |                               |                        |                        |                        |
| Regulation                                              | 0.27                   | 0.19                   | 0.17                 | 0.12                   | 0.13                   | 0.15                   | 0.12                   |                        |                               |                        |                        |                        |
| NYISO Cost of Operations                                | 0.73                   | 0.72                   | 0.74                 | 0.74                   | 0.74                   | 0.75                   | 0.76                   |                        |                               |                        |                        |                        |
| FERC Fee Recovery                                       | 0.07                   | 0.08                   | 0.09                 | 0.10                   | 0.09                   | 0.08                   | 0.06                   |                        |                               |                        |                        |                        |
| Uplift                                                  | (1.50)                 | (1.73)                 | (0.09)               | (0.36)                 | (0.05)                 | (0.61)                 | (1.58)                 |                        |                               |                        |                        |                        |
| Uplift: Local Reliability Share                         | 0.09                   | 0.04                   | 0.27                 | 0.43                   | 0.60                   | 0.46                   | 0.54                   |                        |                               |                        |                        |                        |
| Uplift: Statewide Share                                 | (1.59)                 | (1.77)                 | (0.36)               | (0.79)                 | (0.65)                 | (1.07)                 | (2.12)                 |                        |                               |                        |                        |                        |
| Voltage Support and Black Start _                       | 0.42                   | 0.41                   | 0.43                 | 0.43                   | 0.43                   | 0.43                   | 0.43                   |                        |                               |                        |                        |                        |
| Avg Monthly Cost                                        | 137.41                 | 95.82                  | 60.34                | 59.38                  | 75.07                  | 80.17                  | 103.73                 |                        |                               |                        |                        |                        |
| Avg YTD Cost                                            | 137.49                 | 118.36                 | 100.65               | 91.92                  | 88.82                  | 87.37                  | 90.31                  |                        |                               |                        |                        |                        |
| 9                                                       |                        |                        |                      |                        |                        |                        |                        |                        |                               |                        |                        |                        |
| TSA \$ per NYC MWh                                      | 0.00                   | 2.98                   | 0.00                 | 0.00                   | 0.11                   | 0.00                   | 3.98                   |                        |                               |                        |                        |                        |
| 2021                                                    | January                | <u>February</u>        | <u>March</u>         | <u>April</u>           | <u>May</u>             | <u>June</u>            | <u>July</u>            | <u>August</u>          | September                     | October                | November               | December               |
| LBMP                                                    | 37.83                  | 63.70                  | 28.59                | 22.79                  | 25.72                  | 39.37                  | 45.16                  | 55.48                  | 47.68                         | 52.97                  | 53.92                  | 47.99                  |
| NTAC                                                    | 1.35                   | 1.20                   | 1.26                 | 1.54                   | 2.09                   | 2.05                   | 2.01                   | 1.37                   | 1.23                          | 1.67                   | 2.03                   | 1.40                   |
| Reserve                                                 | 0.49                   | 0.81                   | 0.57                 | 0.56                   | 0.54                   | 0.45                   | 0.44                   | 0.44                   | 0.50                          | 0.75                   | 0.70                   | 0.57                   |
| Regulation                                              | 0.07                   | 0.13                   | 0.09                 | 0.10                   | 0.08                   | 0.07                   | 0.06                   | 0.05                   | 0.09                          | 0.13                   | 0.15                   | 0.11                   |
| NYISO Cost of Operations                                | 0.74                   | 0.74                   | 0.74                 | 0.74                   | 0.76                   | 0.76                   | 0.76                   | 0.76                   | 0.75                          | 0.74                   | 0.75                   | 0.73                   |
| FERC Fee Recovery                                       | 0.08                   | 0.09                   | 0.09                 | 0.11                   | 0.10                   | 0.08                   | 0.07                   | 0.06                   | 0.08                          | 0.09                   | 0.09                   | 0.08                   |
| Uplift                                                  | (0.31)                 | (0.15)                 | 0.11                 | (0.12)                 | (0.19)                 | (0.50)                 | (0.09)                 | (0.81)                 | 0.00                          | (0.59)                 | (0.58)                 | (0.48)                 |
| Uplift: Local Reliability Share                         |                        | (0.10)                 | 0.11                 | (0.12)                 | (0.19)                 | (0.30)                 | (0.03)                 | (0.61)                 | 0.00                          | (0.59)                 | (0.00)                 | (00)                   |
|                                                         | 0.09                   | 0.15                   | 0.11                 | 0.06                   | 0.19)                  | 0.17                   | 0.30                   | 0.33                   | 0.78                          | 0.23                   | 0.16                   | 0.05                   |
| Uplift: Statewide Share                                 | • • •                  | ` ,                    |                      | ` ,                    | ` ,                    | , ,                    | ` ,                    | , ,                    |                               | ` ,                    | ` ,                    | , ,                    |
| ·                                                       | 0.09                   | 0.15                   | 0.11                 | 0.06                   | 0.22                   | 0.17                   | 0.30                   | 0.33                   | 0.78                          | 0.23                   | 0.16                   | 0.05                   |
| Uplift: Statewide Share                                 | 0.09<br>(0.40)         | 0.15<br>(0.30)         | 0.11<br>0.00         | 0.06<br>(0.18)         | 0.22<br>(0.41)         | 0.17 (0.68)            | 0.30<br>(0.39)         | 0.33 (1.14)            | 0.78<br>(0.78)                | 0.23<br>(0.81)         | 0.16<br>(0.74)         | 0.05<br>(0.53)         |
| Uplift: Statewide Share Voltage Support and Black Start | 0.09<br>(0.40)<br>0.43 | 0.15<br>(0.30)<br>0.43 | 0.11<br>0.00<br>0.43 | 0.06<br>(0.18)<br>0.44 | 0.22<br>(0.41)<br>0.44 | 0.17<br>(0.68)<br>0.44 | 0.30<br>(0.39)<br>0.44 | 0.33<br>(1.14)<br>0.44 | 0.78<br>(0.78)<br><u>0.44</u> | 0.23<br>(0.81)<br>0.43 | 0.16<br>(0.74)<br>0.44 | 0.05<br>(0.53)<br>0.42 |