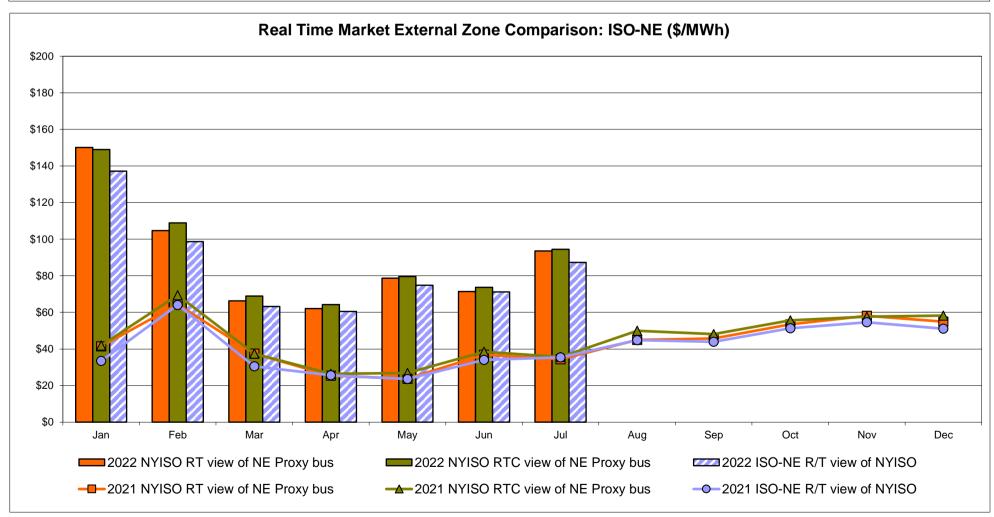

|
| Unweighted Price * Standard Deviation  RTC LBMP  Unweighted Price * Standard Deviation                 | ESO  Zone O  69.57 23.19              | QUEBEC<br>(Wheel) (I<br>Zone M<br>63.77<br>19.17                   | QUEBEC mport/Export)  Zone M  63.77 19.17              | <b>Zone P</b> 82.98 31.08              | <b>ENGLAND Zone N</b> 90.46 52.92          | SOUND<br>CABLE<br>Controllable<br>Line<br>112.28<br>70.95                     | NORWALK<br>Controllable<br>Line<br>89.95<br>43.58                                  | 200 Line 107.86 63.62 113.01            | <b>Controllable Line</b> 90.79 35.12   | 22.37<br>37.99                         | <b>Controllable Line</b> 58.37 20.07           |

<sup>\*</sup> Straight LBMP averages

















## **External Comparison ISO-New England**









## **External Comparison Ontario IESO**





Notes: Exchange factor used for July 2022 was 0.773036487322202 to US

HOEP: Hourly Ontario Energy Price Pre-Dispatch: Projected Energy Price

#### External Controllable Line: Cross Sound Cable (New England)





#### Note:

ISO-NE Forecast is an advisory posting @ 18:00 day before.

The DAM and R/T prices at the Shorham 13899 interface are used for ISO-NE.

The DAM and R/T prices at the CSC interface are used for NYISO.

#### External Controllable Line: Northport - Norwalk (New England)





#### Note:

ISO-NE Forecast is an advisory posting @ 18:00 day before.

The DAM and R/T prices at the Northport 138 interface are used for ISO-NE.

The DAM and R/T prices at the 1385 interface are used for NYISO.

## External Controllable Line: Neptun