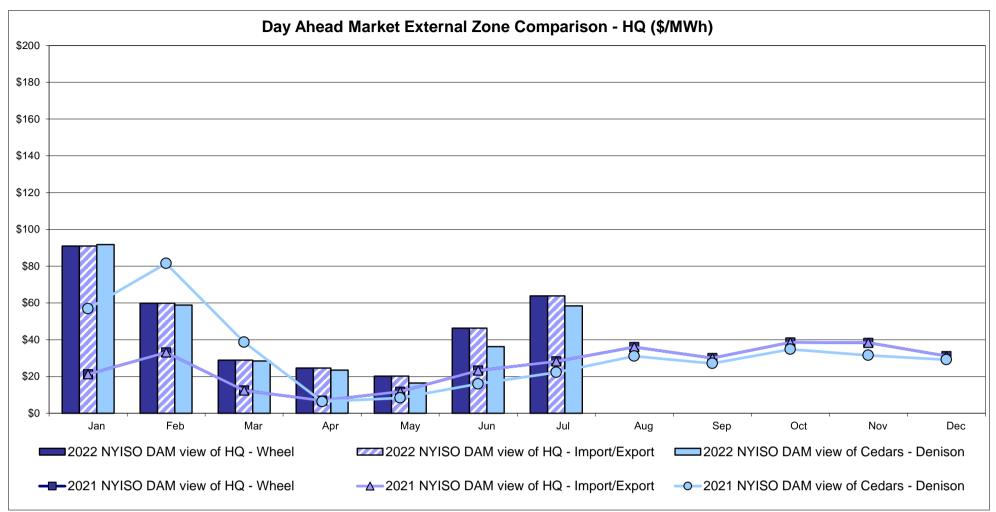

: Exchange factor used for July 2022 was 0.773036487322202 to US

HOEP: Hourly Ontario Energy Price Pre-Dispatch: Projected Energy Price

#### External Controllable Line: Cross Sound Cable (New England)





#### Note:

ISO-NE Forecast is an advisory posting @ 18:00 day before.

The DAM and R/T prices at the Shorham 13899 interface are used for ISO-NE.

The DAM and R/T prices at the CSC interface are used for NYISO.

#### External Controllable Line: Northport - Norwalk (New England)





#### Note:

ISO-NE Forecast is an advisory posting @ 18:00 day before.

The DAM and R/T prices at the Northport 138 interface are used for ISO-NE.

The DAM and R/T prices at the 1385 interface are used for NYISO.

## External Controllable Line: Neptune (PJM)





#### **External Comparison Hydro-Quebec**





Note:

Hydro-Quebec Prices are unavailable.

#### External Controllable Line: Linden VFT (PJM)





#### **External Controllable Line: Hudson (PJM)**





#### **NYISO Real Time Price Correction Statistics**

| <u>2022</u>                                                                                                                                                                                                                                                                                                                                                                                                                                                                           |