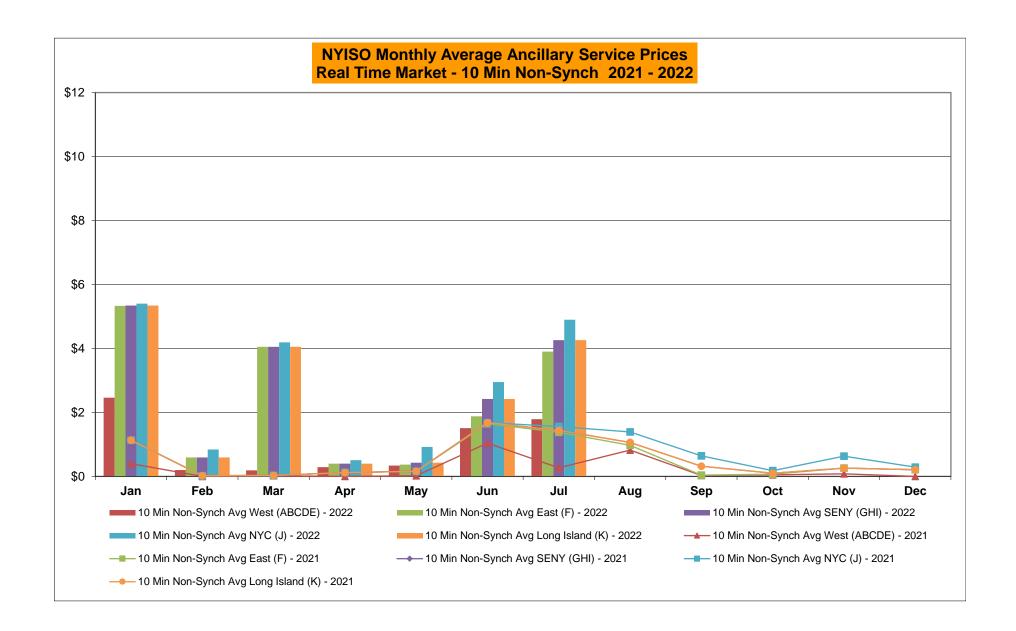

|           |              |                                                  |
|          | Nov-22           |                |                |                |            | -                                      | Nov-22           |                |            |                |           |             | Nov-22           |                |           |              | <u> </u>                                         |
|          | Dec-22           | +              |                |                | -          | $\dashv$                               | Dec-22           |                |            |                | +         |             | Dec-22           |                |           |              | <del>                                     </del> |































## NYISO Markets Ancillary Services Statistics - Unweighted Price (\$/MWH) - DAM

| 2022<br>Day Ahead Market                                                                                                                                                                                                                                                                                                                                                                   | <u>January</u>                                                                                               | <u>February</u>                                                                                      | <u>March</u>                                                                                 | <u>April</u>