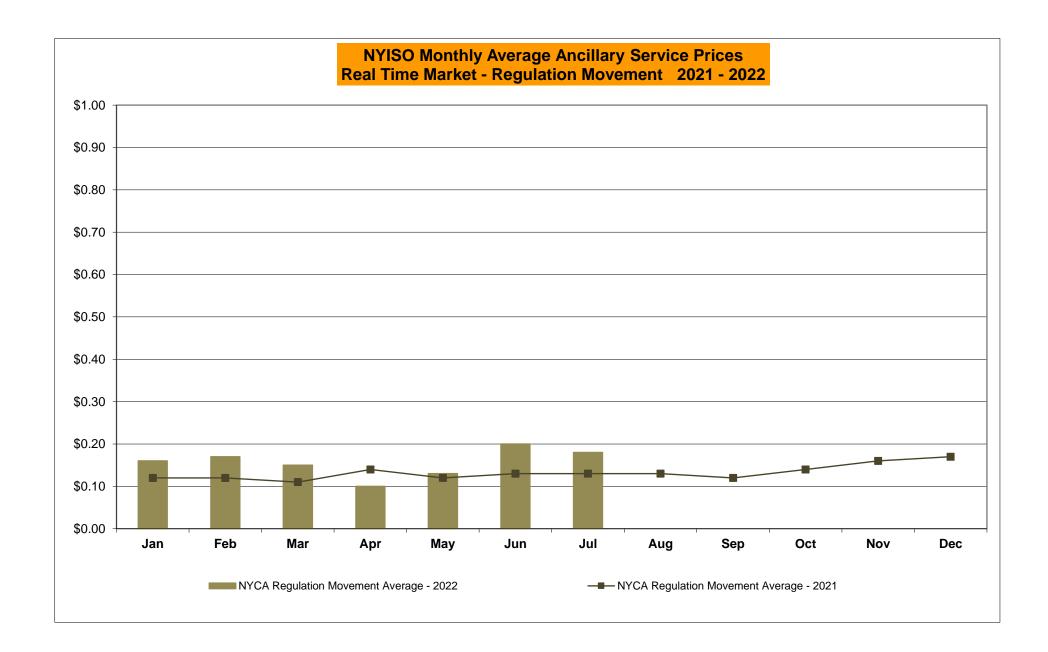

## NYISO Average Cost/MWh (Energy and Ancillary Services) \* from the LBMP Customer point of view

| 2022                                                    | <u>January</u>         | <u>February</u>        | <u>March</u>         | <u>April</u>           | <u>May</u>             | <u>June</u>            | <u>July</u>            | <u>August</u>          | September                     | <u>October</u>         | <u>November</u>        | <u>December</u>        |
|---------------------------------------------------------|------------------------|------------------------|----------------------|------------------------|------------------------|------------------------|------------------------|------------------------|-------------------------------|------------------------|------------------------|------------------------|
| LBMP                                                    | 134.79                 | 94.06                  | 56.78                | 56.46                  | 70.60                  | 76.72                  | 99.47                  |                        |                               |                        |                        |                        |
| NTAC                                                    | 1.43                   | 0.95                   | 1.48                 | 1.17                   | 2.46                   | 2.07                   | 3.65                   |                        |                               |                        |                        |                        |
| Reserve                                                 | 1.26                   | 1.21                   | 0.83                 | 0.81                   | 0.74                   | 0.66                   | 0.87                   |                        |                               |                        |                        |                        |
| Regulation                                              | 0.27                   | 0.19                   | 0.17                 | 0.12                   | 0.13                   | 0.15                   | 0.12                   |                        |                               |                        |                        |                        |
| NYISO Cost of Operations                                | 0.73                   | 0.72                   | 0.74                 | 0.74                   | 0.74                   | 0.75                   | 0.76                   |                        |                               |                        |                        |                        |
| FERC Fee Recovery                                       | 0.07                   | 0.08                   | 0.09                 | 0.10                   | 0.09                   | 0.08                   | 0.06                   |                        |                               |                        |                        |                        |
| Uplift                                                  | (1.50)                 | (1.73)                 | (0.09)               | (0.36)                 | (0.05)                 | (0.61)                 | (1.58)                 |                        |                               |                        |                        |                        |
| Uplift: Local Reliability Share                         | 0.09                   | 0.04                   | 0.27                 | 0.43                   | 0.60                   | 0.46                   | 0.54                   |                        |                               |                        |                        |                        |
| Uplift: Statewide Share                                 | (1.59)                 | (1.77)                 | (0.36)               | (0.79)                 | (0.65)                 | (1.07)                 | (2.12)                 |                        |                               |                        |                        |                        |
| Voltage Support and Black Start _                       | 0.42                   | 0.41                   | 0.43                 | 0.43                   | 0.43                   | 0.43                   | 0.43                   |                        |                               |                        |                        |                        |
| Avg Monthly Cost                                        | 137.41                 | 95.82                  | 60.34                | 59.38                  | 75.07                  | 80.17                  | 103.73                 |                        |                               |                        |                        |                        |
| Avg YTD Cost                                            | 137.49                 | 118.36                 | 100.65               | 91.92                  | 88.82                  | 87.37                  | 90.31                  |                        |                               |                        |                        |                        |
| 9                                                       |                        |                        |                      |                        |                        |                        |                        |                        |                               |                        |                        |                        |
| TSA \$ per NYC MWh                                      | 0.00                   | 2.98                   | 0.00                 | 0.00                   | 0.11                   | 0.00                   | 3.98                   |                        |                               |                        |                        |                        |
| 2021                                                    | January                | <u>February</u>        | <u>March</u>         | <u>April</u>           | <u>May</u>             | <u>June</u>            | <u>July</u>            | <u>August</u>          | September                     | October                | November               | December               |
| LBMP                                                    | 37.83                  | 63.70                  | 28.59                | 22.79                  | 25.72                  | 39.37                  | 45.16                  | 55.48                  | 47.68                         | 52.97                  | 53.92                  | 47.99                  |
| NTAC                                                    | 1.35                   | 1.20                   | 1.26                 | 1.54                   | 2.09                   | 2.05                   | 2.01                   | 1.37                   | 1.23                          | 1.67                   | 2.03                   | 1.40                   |
| Reserve                                                 | 0.49                   | 0.81                   | 0.57                 | 0.56                   | 0.54                   | 0.45                   | 0.44                   | 0.44                   | 0.50                          | 0.75                   | 0.70                   | 0.57                   |
| Regulation                                              | 0.07                   | 0.13                   | 0.09                 | 0.10                   | 0.08                   | 0.07                   | 0.06                   | 0.05                   | 0.09                          | 0.13                   | 0.15                   | 0.11                   |
| NYISO Cost of Operations                                | 0.74                   | 0.74                   | 0.74                 | 0.74                   | 0.76                   | 0.76                   | 0.76                   | 0.76                   | 0.75                          | 0.74                   | 0.75                   | 0.73                   |
| FERC Fee Recovery                                       | 0.08                   | 0.09                   | 0.09                 | 0.11                   | 0.10                   | 0.08                   | 0.07                   | 0.06                   | 0.08                          | 0.09                   | 0.09                   | 0.08                   |
| Uplift                                                  | (0.31)                 | (0.15)                 | 0.11                 | (0.12)                 | (0.19)                 | (0.50)                 | (0.09)                 | (0.81)                 | 0.00                          | (0.59)                 | (0.58)                 | (0.48)                 |
| Uplift: Local Reliability Share                         |                        | (0.10)                 | 0.11                 | (0.12)                 | (0.19)                 | (0.30)                 | (0.03)                 | (0.61)                 | 0.00                          | (0.59)                 | (0.00)                 | (00)                   |
|                                                         | 0.09                   | 0.15                   | 0.11                 | 0.06                   | 0.19)                  | 0.17                   | 0.30                   | 0.33                   | 0.78                          | 0.23                   | 0.16                   | 0.05                   |
| Uplift: Statewide Share                                 | • • •                  | ` ,                    |                      | ` ,                    | ` ,                    | , ,                    | ` ,                    | , ,                    |                               | ` ,                    | ` ,                    | , ,                    |
| ·                                                       | 0.09                   | 0.15                   | 0.11                 | 0.06                   | 0.22                   | 0.17                   | 0.30                   | 0.33                   | 0.78                          | 0.23                   | 0.16                   | 0.05                   |
| Uplift: Statewide Share                                 | 0.09<br>(0.40)         | 0.15<br>(0.30)         | 0.11<br>0.00         | 0.06<br>(0.18)         | 0.22<br>(0.41)         | 0.17 (0.68)            | 0.30<br>(0.39)         | 0.33 (1.14)            | 0.78<br>(0.78)                | 0.23<br>(0.81)         | 0.16<br>(0.74)         | 0.05<br>(0.53)         |
| Uplift: Statewide Share Voltage Support and Black Start | 0.09<br>(0.40)<br>0.43 | 0.15<br>(0.30)<br>0.43 | 0.11<br>0.00<br>0.43 | 0.06<br>(0.18)<br>0.44 | 0.22<br>(0.41)<br>0.44 | 0.17<br>(0.68)<br>0.44 | 0.30<br>(0.39)<br>0.44 | 0.33<br>(1.14)<br>0.44 | 0.78<br>(0.78)<br><u>0.44</u> | 0.23<br>(0.81)<br>0.43 | 0.16<br>(0.74)<br>0.44 | 0.05<br>(0.53)<br>0.42 |