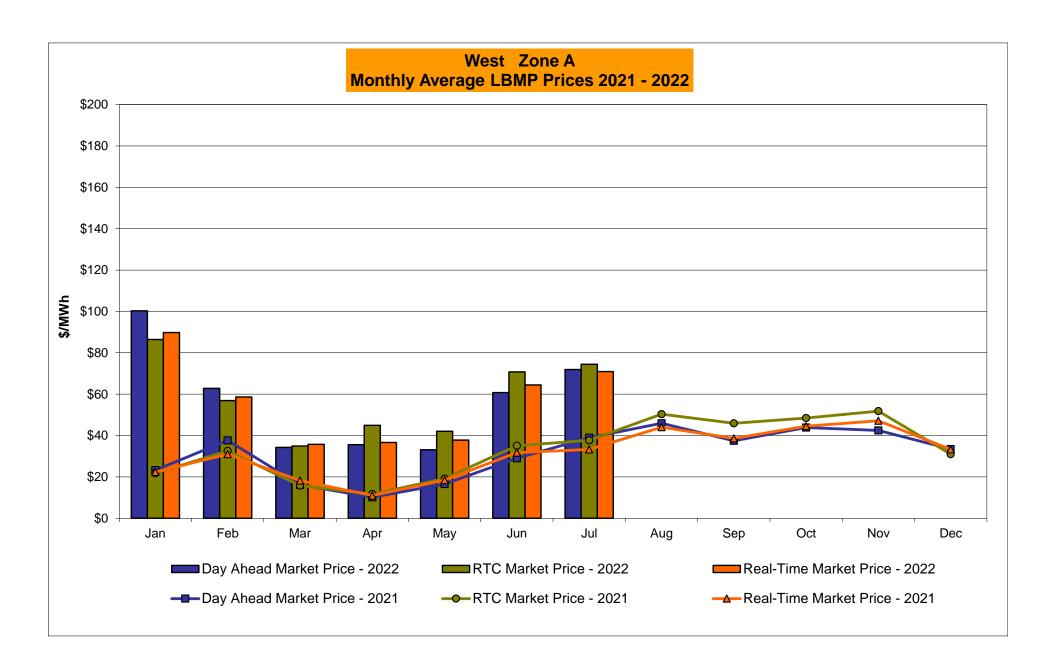

# Market Performance Highlights July 2022

- LBMP for July is \$99.47/MWh; higher than \$76.72/MWh in June 2022 and \$45.16/MWh in July 2021.
  - Day Ahead Load Weighted LBMPs and Real Time Load Weighted LBMPs are higher compared to June.
- July 2022 average year-to-date monthly cost of \$90.31/MWh is a 115% increase from \$42.05/MWh in July 2021.
- Average daily sendout is 509 GWh/day in July; higher than 422 GWh/day in June 2022 and 483 GWh/day in July 2021.
- Natural gas prices and distillate prices are lower compared to the previous month.
  - Natural Gas (Transco Z6 NY) was \$6.74/MMBtu, down from \$6.91/MMBtu in June.
  - Natural gas prices (Transco Z6 NY) are up 103.1% year-over-year.
  - Jet Kerosene Gulf Coast was \$26.01/MMBtu, down from \$30.68/MMBtu in June.
  - Ultra Low Sulfur No.2 Diesel NY Harbor was \$26.65/MMBtu, down from \$31.30/MMBtu in June.
  - Distillate prices are up 80.3% year-over-year.
- Uplift per MWh is lower compared to the previous month.
  - Uplift (not including NYISO cost of operations) is (\$1.58)/MWh; lower than (\$0.61)/MWh in June.
    - Local Reliability Share is \$0.54/MWh, higher than \$0.46/MWh in June.
    - Statewide Share is (\$2.12)/MWh, lower than (\$1.07)/MWh in June.
  - TSA \$ per NYC MWh is \$3.98/MWh.
  - Total uplift costs (Schedule 1 components including NYISO Cost of Operations) are higher than June.

## NYISO Average Cost/MWh (Energy and Ancillary Services) \* from the LBMP Customer point of view

| 2022                                                    | <u>January</u>         | <u>February</u>        | <u>March</u>         | <u>April</u>           | <u>May</u>             | <u>June</u>            | <u>July</u>            | <u>August</u>          | September                     | <u>October</u>         | <u>November</u>        | <u>December</u>        |
|---------------------------------------------------------|------------------------|------------------------|----------------------|------------------------|------------------------|------------------------|------------------------|------------------------|-------------------------------|------------------------|------------------------|------------------------|
| LBMP                                                    | 134.79                 | 94.06                  | 56.78                | 56.46                  | 70.60                  | 76.72                  | 99.47                  |                        |                               |                        |                        |                        |
| NTAC                                                    | 1.43                   | 0.95                   | 1.48                 | 1.17                   | 2.46                   | 2.07                   | 3.65                   |                        |                               |                        |                        |                        |
| Reserve                                                 | 1.26                   | 1.21                   | 0.83                 | 0.81                   | 0.74                   | 0.66                   | 0.87                   |                        |                               |                        |                        |                        |
| Regulation                                              | 0.27                   | 0.19                   | 0.17                 | 0.12                   | 0.13                   | 0.15                   | 0.12                   |                        |                               |                        |                        |                        |
| NYISO Cost of Operations                                | 0.73                   | 0.72                   | 0.74                 | 0.74                   | 0.74                   | 0.75                   | 0.76                   |                        |                               |                        |                        |                        |
| FERC Fee Recovery                                       | 0.07                   | 0.08                   | 0.09                 | 0.10                   | 0.09                   | 0.08                   | 0.06                   |                        |                               |                        |                        |                        |
| Uplift                                                  | (1.50)                 | (1.73)                 | (0.09)               | (0.36)                 | (0.05)                 | (0.61)                 | (1.58)                 |                        |                               |                        |                        |                        |
| Uplift: Local Reliability Share                         | 0.09                   | 0.04                   | 0.27                 | 0.43                   | 0.60                   | 0.46                   | 0.54                   |                        |                               |                        |                        |                        |
| Uplift: Statewide Share                                 | (1.59)                 | (1.77)                 | (0.36)               | (0.79)                 | (0.65)                 | (1.07)                 | (2.12)                 |                        |                               |                        |                        |                        |
| Voltage Support and Black Start _                       | 0.42                   | 0.41                   | 0.43                 | 0.43                   | 0.43                   | 0.43                   | 0.43                   |                        |                               |                        |                        |                        |
| Avg Monthly Cost                                        | 137.41                 | 95.82                  | 60.34                | 59.38                  | 75.07                  | 80.17                  | 103.73                 |                        |                               |                        |                        |                        |
| Avg YTD Cost                                            | 137.49                 | 118.36                 | 100.65               | 91.92                  | 88.82                  | 87.37                  | 90.31                  |                        |                               |                        |                        |                        |
| 9                                                       |                        |                        |                      |                        |                        |                        |                        |                        |                               |                        |                        |                        |
| TSA \$ per NYC MWh                                      | 0.00                   | 2.98                   | 0.00                 | 0.00                   | 0.11                   | 0.00                   | 3.98                   |                        |                               |                        |                        |                        |
| 2021                                                    | January                | <u>February</u>        | <u>March</u>         | <u>April</u>           | <u>May</u>             | <u>June</u>            | <u>July</u>            | <u>August</u>          | September                     | October                | November               | December               |
| LBMP                                                    | 37.83                  | 63.70                  | 28.59                | 22.79                  | 25.72                  | 39.37                  | 45.16                  | 55.48                  | 47.68                         | 52.97                  | 53.92                  | 47.99                  |
| NTAC                                                    | 1.35                   | 1.20                   | 1.26                 | 1.54                   | 2.09                   | 2.05                   | 2.01                   | 1.37                   | 1.23                          | 1.67                   | 2.03                   | 1.40                   |
| Reserve                                                 | 0.49                   | 0.81                   | 0.57                 | 0.56                   | 0.54                   | 0.45                   | 0.44                   | 0.44                   | 0.50                          | 0.75                   | 0.70                   | 0.57                   |
| Regulation                                              | 0.07                   | 0.13                   | 0.09                 | 0.10                   | 0.08                   | 0.07                   | 0.06                   | 0.05                   | 0.09                          | 0.13                   | 0.15                   | 0.11                   |
| NYISO Cost of Operations                                | 0.74                   | 0.74                   | 0.74                 | 0.74                   | 0.76                   | 0.76                   | 0.76                   | 0.76                   | 0.75                          | 0.74                   | 0.75                   | 0.73                   |
| FERC Fee Recovery                                       | 0.08                   | 0.09                   | 0.09                 | 0.11                   | 0.10                   | 0.08                   | 0.07                   | 0.06                   | 0.08                          | 0.09                   | 0.09                   | 0.08                   |
| Uplift                                                  | (0.31)                 | (0.15)                 | 0.11                 | (0.12)                 | (0.19)                 | (0.50)                 | (0.09)                 | (0.81)                 | 0.00                          | (0.59)                 | (0.58)                 | (0.48)                 |
| Uplift: Local Reliability Share                         |                        | (0.10)                 | 0.11                 | (0.12)                 | (0.19)                 | (0.30)                 | (0.03)                 | (0.61)                 | 0.00                          | (0.59)                 | (0.00)                 | (00)                   |
|                                                         | 0.09                   | 0.15                   | 0.11                 | 0.06                   | 0.19)                  | 0.17                   | 0.30                   | 0.33                   | 0.78                          | 0.23                   | 0.16                   | 0.05                   |
| Uplift: Statewide Share                                 | • • •                  | ` ,                    |                      | ` ,                    | ` ,                    | , ,                    | ` ,                    | , ,                    |                               | ` ,                    | ` ,                    | , ,                    |
| ·                                                       | 0.09                   | 0.15                   | 0.11                 | 0.06                   | 0.22                   | 0.17                   | 0.30                   | 0.33                   | 0.78                          | 0.23                   | 0.16                   | 0.05                   |
| Uplift: Statewide Share                                 | 0.09<br>(0.40)         | 0.15<br>(0.30)         | 0.11<br>0.00         | 0.06<br>(0.18)         | 0.22<br>(0.41)         | 0.17 (0.68)            | 0.30<br>(0.39)         | 0.33 (1.14)            | 0.78<br>(0.78)                | 0.23<br>(0.81)         | 0.16<br>(0.74)         | 0.05<br>(0.53)         |
| Uplift: Statewide Share Voltage Support and Black Start | 0.09<br>(0.40)<br>0.43 | 0.15<br>(0.30)<br>0.43 | 0.11<br>0.00<br>0.43 | 0.06<br>(0.18)<br>0.44 | 0.22<br>(0.41)<br>0.44 | 0.17<br>(0.68)<br>0.44 | 0.30<br>(0.39)<br>0.44 | 0.33<br>(1.14)<br>0.44 | 0.78<br>(0.78)<br><u>0.44</u> | 0.23<br>(0.81)<br>0.43 | 0.16<br>(0.74)<br>0.44 | 0.05<br>(0.53)<br>0.42 |