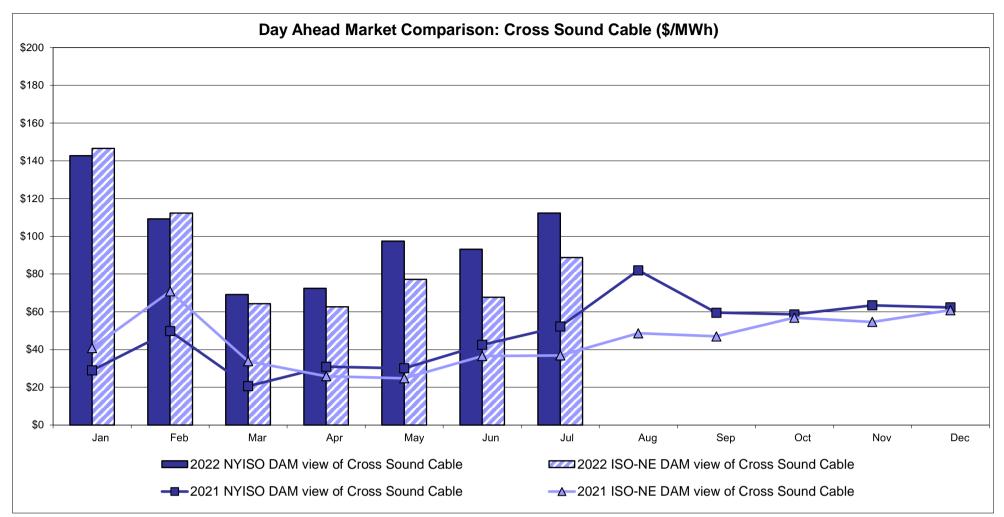

| <b>Zone P</b> 82.98 31.08              | <b>ENGLAND Zone N</b> 90.46 52.92          | SOUND<br>CABLE<br>Controllable<br>Line<br>112.28<br>70.95                     | NORWALK<br>Controllable<br>Line<br>89.95<br>43.58                                  | 200 Line 107.86 63.62 113.01            | <b>Controllable Line</b> 90.79 35.12   | 22.37<br>37.99                         | <b>Controllable Line</b> 58.37 20.07           |

<sup>\*</sup> Straight LBMP averages

















## **External Comparison ISO-New England**









## **External Comparison Ontario IESO**





Notes: Exchange factor used for July 2022 was 0.773036487322202 to US

HOEP: Hourly Ontario Energy Price Pre-Dispatch: Projected Energy Price

#### External Controllable Line: Cross Sound Cable (New England)





#### Note:

ISO-NE Forecast is an advisory posting @ 18:00 day before.

The DAM and R/T prices at the Shorham 13899 interface are used for ISO-NE.

The DAM and R/T prices at the CSC interface are used for NYISO.

#### External Controllable Line: Northport - Norwalk (New England)





#### Note:

ISO-NE Forecast is an advisory posting @ 18:00 day before.

The DAM and R/T prices at the Northport 138 interface are used for ISO-NE.

The DAM and R/T prices at the 1385 interface are used for NYISO.

## External Controllable Line: Neptune (PJM)





#### **External Comparison Hydro-Quebec**





Note:

Hydro-Quebec Prices are unavailable.

#### External Controllable Line: Linden VFT (PJM)





#### **External Controllable Line: Hudson (PJM)**





#### **NYISO Real Time Price Correction Stati