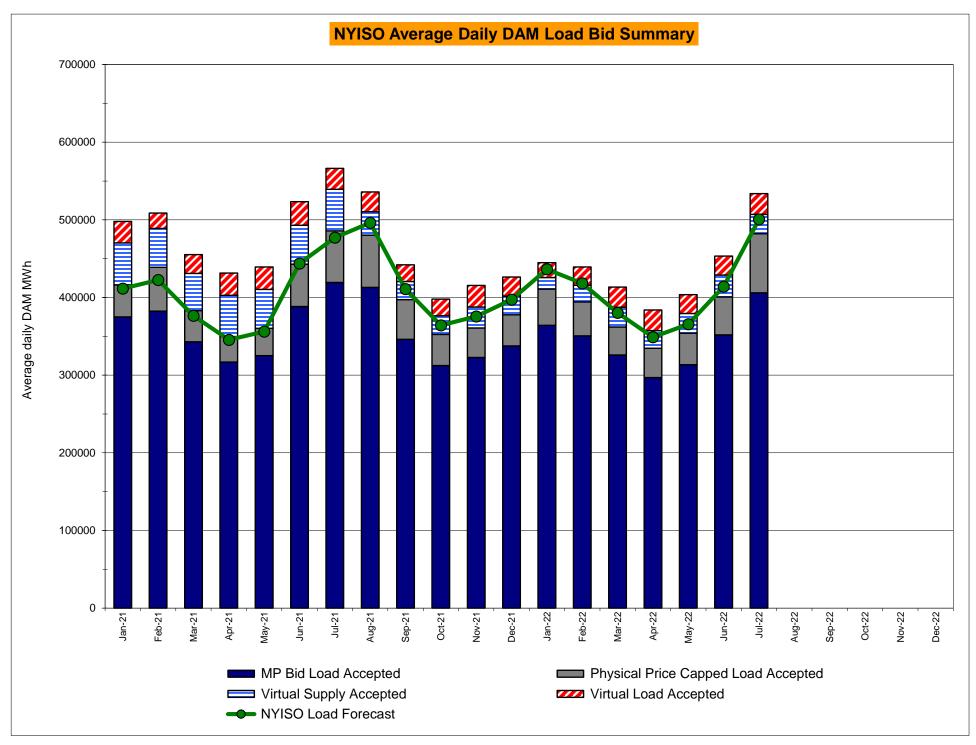

#### **NYISO Markets Transactions**

<u>April</u>

56%

14,327,101 12,477,485 12,137,757 10,992,578 12,176,102 12,945,740 15,905,937

<u>May</u>

55%

<u>June</u>

60%

<u>July</u>

64%

August September

<u>March</u>

59%

<u>February</u>

56%

<u>January</u>