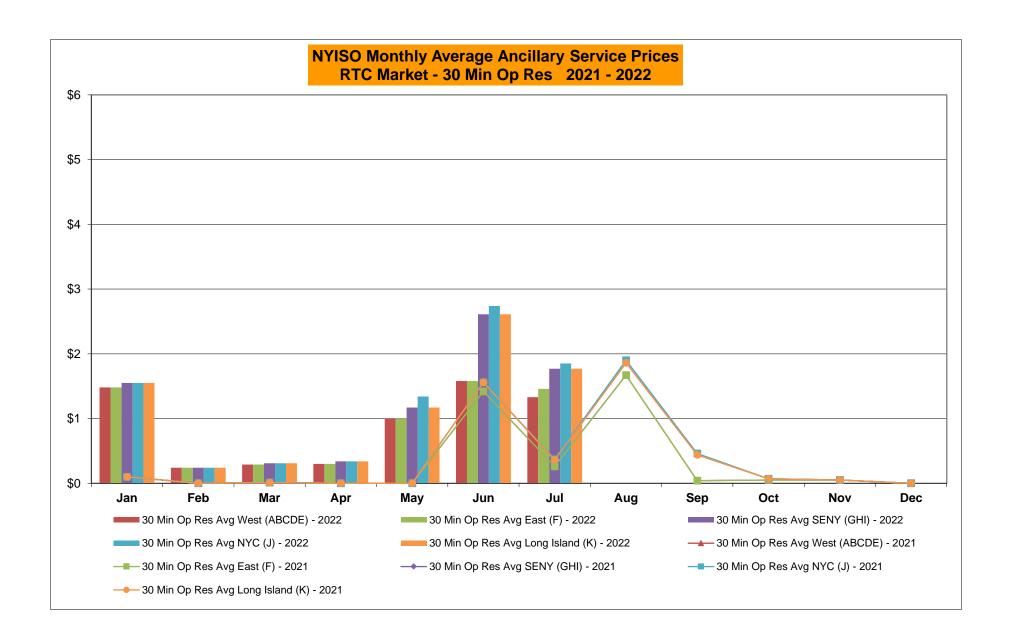

## NYISO Average Cost/MWh (Energy and Ancillary Services) \* from the LBMP Customer point of view

| 2022                                                    | <u>January</u>         | <u>February</u>        | <u>March</u>         | <u>April</u>           | <u>May</u>             | <u>June</u>            | <u>July</u>            | <u>August</u>          | September                     | <u>October</u>         | <u>November</u>        | <u>December</u>        |
|---------------------------------------------------------|------------------------|------------------------|----------------------|------------------------|------------------------|------------------------|------------------------|------------------------|-------------------------------|------------------------|------------------------|------------------------|
| LBMP                                                    | 134.79                 | 94.06                  | 56.78                | 56.46                  | 70.60                  | 76.72                  | 99.47                  |                        |                               |                        |                        |                        |
| NTAC                                                    | 1.43                   | 0.95                   | 1.48                 | 1.17                   | 2.46                   | 2.07                   | 3.65                   |                        |                               |                        |                        |                        |
| Reserve                                                 | 1.26                   | 1.21                   | 0.83                 | 0.81                   | 0.74                   | 0.66                   | 0.87                   |                        |                               |                        |                        |                        |
| Regulation                                              | 0.27                   | 0.19                   | 0.17                 | 0.12                   | 0.13                   | 0.15                   | 0.12                   |                        |                               |                        |                        |                        |
| NYISO Cost of Operations                                | 0.73                   | 0.72                   | 0.74                 | 0.74                   | 0.74                   | 0.75                   | 0.76                   |                        |                               |                        |                        |                        |
| FERC Fee Recovery                                       | 0.07                   | 0.08                   | 0.09                 | 0.10                   | 0.09                   | 0.08                   | 0.06                   |                        |                               |                        |                        |                        |
| Uplift                                                  | (1.50)                 | (1.73)                 | (0.09)               | (0.36)                 | (0.05)                 | (0.61)                 | (1.58)                 |                        |                               |                        |                        |                        |
| Uplift: Local Reliability Share                         | 0.09                   | 0.04                   | 0.27                 | 0.43                   | 0.60                   | 0.46                   | 0.54                   |                        |                               |                        |                        |                        |
| Uplift: Statewide Share                                 | (1.59)                 | (1.77)                 | (0.36)               | (0.79)                 | (0.65)                 | (1.07)                 | (2.12)                 |                        |                               |                        |                        |                        |
| Voltage Support and Black Start _                       | 0.42                   | 0.41                   | 0.43                 | 0.43                   | 0.43                   | 0.43                   | 0.43                   |                        |                               |                        |                        |                        |
| Avg Monthly Cost                                        | 137.41                 | 95.82                  | 60.34                | 59.38                  | 75.07                  | 80.17                  | 103.73                 |                        |                               |                        |                        |                        |
| Avg YTD Cost                                            | 137.49                 | 118.36                 | 100.65               | 91.92                  | 88.82                  | 87.37                  | 90.31                  |                        |                               |                        |                        |                        |
| 9                                                       |                        |                        |                      |                        |                        |                        |                        |                        |                               |                        |                        |                        |
| TSA \$ per NYC MWh                                      | 0.00                   | 2.98                   | 0.00                 | 0.00                   | 0.11                   | 0.00                   | 3.98                   |                        |                               |                        |                        |                        |
| 2021                                                    | January                | <u>February</u>        | <u>March</u>         | <u>April</u>           | <u>May</u>             | <u>June</u>            | <u>July</u>            | <u>August</u>          | September                     | October                | November               | December               |
| LBMP                                                    | 37.83                  | 63.70                  | 28.59                | 22.79                  | 25.72                  | 39.37                  | 45.16                  | 55.48                  | 47.68                         | 52.97                  | 53.92                  | 47.99                  |
| NTAC                                                    | 1.35                   | 1.20                   | 1.26                 | 1.54                   | 2.09                   | 2.05                   | 2.01                   | 1.37                   | 1.23                          | 1.67                   | 2.03                   | 1.40                   |
| Reserve                                                 | 0.49                   | 0.81                   | 0.57                 | 0.56                   | 0.54                   | 0.45                   | 0.44                   | 0.44                   | 0.50                          | 0.75                   | 0.70                   | 0.57                   |
| Regulation                                              | 0.07                   | 0.13                   | 0.09                 | 0.10                   | 0.08                   | 0.07                   | 0.06                   | 0.05                   | 0.09                          | 0.13                   | 0.15                   | 0.11                   |
| NYISO Cost of Operations                                | 0.74                   | 0.74                   | 0.74                 | 0.74                   | 0.76                   | 0.76                   | 0.76                   | 0.76                   | 0.75                          | 0.74                   | 0.75                   | 0.73                   |
| FERC Fee Recovery                                       | 0.08                   | 0.09                   | 0.09                 | 0.11                   | 0.10                   | 0.08                   | 0.07                   | 0.06                   | 0.08                          | 0.09                   | 0.09                   | 0.08                   |
| Uplift                                                  | (0.31)                 | (0.15)                 | 0.11                 | (0.12)                 | (0.19)                 | (0.50)                 | (0.09)                 | (0.81)                 | 0.00                          | (0.59)                 | (0.58)                 | (0.48)                 |
| Uplift: Local Reliability Share                         |                        | (0.10)                 | 0.11                 | (0.12)                 | (0.19)                 | (0.30)                 | (0.03)                 | (0.61)                 | 0.00                          | (0.59)                 | (0.00)                 | (00)                   |
|                                                         | 0.09                   | 0.15                   | 0.11                 | 0.06                   | 0.19)                  | 0.17                   | 0.30                   | 0.33                   | 0.78                          | 0.23                   | 0.16                   | 0.05                   |
| Uplift: Statewide Share                                 | • • •                  | ` ,                    |                      | ` ,                    | ` ,                    | , ,                    | ` ,                    | , ,                    |                               | ` ,                    | ` ,                    | , ,                    |
| ·                                                       | 0.09                   | 0.15                   | 0.11                 | 0.06                   | 0.22                   | 0.17                   | 0.30                   | 0.33                   | 0.78                          | 0.23                   | 0.16                   | 0.05                   |
| Uplift: Statewide Share                                 | 0.09<br>(0.40)         | 0.15<br>(0.30)         | 0.11<br>0.00         | 0.06<br>(0.18)         | 0.22<br>(0.41)         | 0.17 (0.68)            | 0.30<br>(0.39)         | 0.33 (1.14)            | 0.78<br>(0.78)                | 0.23<br>(0.81)         | 0.16<br>(0.74)         | 0.05<br>(0.53)         |
| Uplift: Statewide Share Voltage Support and Black Start | 0.09<br>(0.40)<br>0.43 | 0.15<br>(0.30)<br>0.43 | 0.11<br>0.00<br>0.43 | 0.06<br>(0.18)<br>0.44 | 0.22<br>(0.41)<br>0.44 | 0.17<br>(0.68)<br>0.44 | 0.30<br>(0.39)<br>0.44 | 0.33<br>(1.14)<br>0.44 | 0.78<br>(0.78)<br><u>0.44</u> | 0.23<br>(0.81)<br>0.43 | 0.16<br>(0.74)<br>0.44 | 0.05<br>(0.53)<br>0.42 |