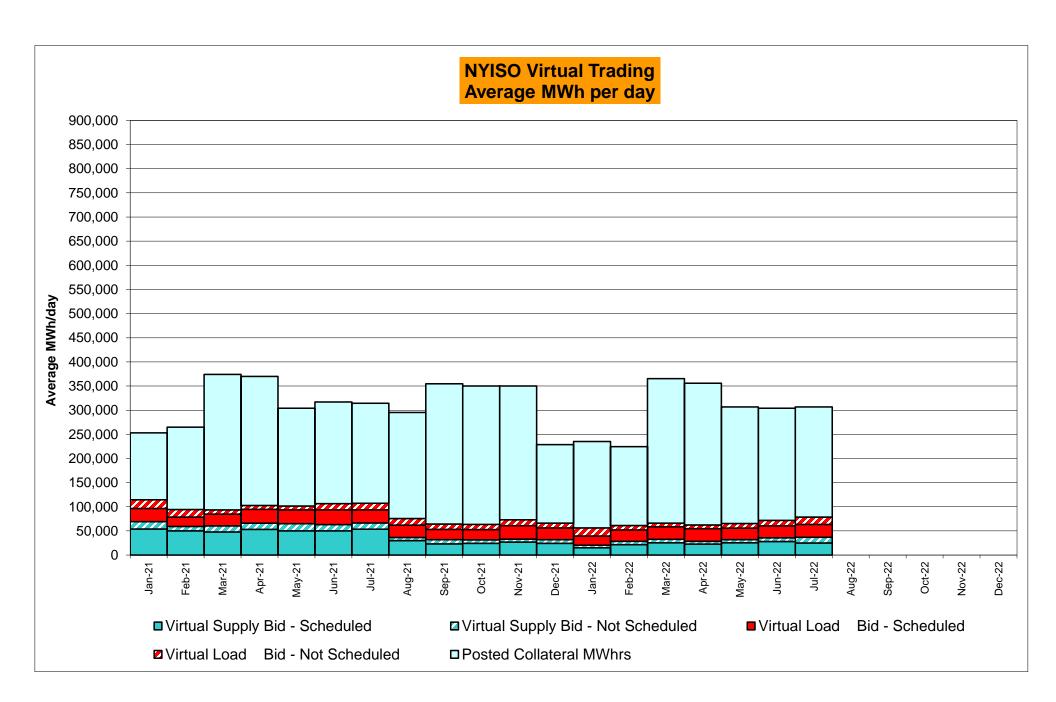

56%<br>1.66%<br>0.00<br>2.75 | 2<br>744<br>0.27%<br>0.12%<br>11<br>9,084<br>0.12%<br>0.03%<br>12<br>744<br>1.61%<br>1.65%<br>3.00<br>2.80 | 6<br>744<br>0.81%<br>0.21%<br>45<br>9,024<br>0.50%<br>0.09%<br>17<br>744<br>2.28%<br>1.73%<br>2.67<br>2.75 | 0<br>720<br>0.00%<br>0.18%<br>0<br>8,783<br>0.00%<br>0.08%<br>6<br>720<br>0.83%<br>1.63%<br>0.00<br>2.75 | 0<br>744<br>0.00%<br>0.16%<br>0<br>9,133<br>0.00%<br>0.07%<br>5<br>744<br>0.67%<br>1.54%<br>0.00<br>2.75 | 1 721 0.14% 0.16%  1 8,802 0.01% 0.07%  25 721 3.47% 1.71%  3.00 2.78                     | 0<br>744<br>0.00%<br>0.15%<br>0<br>9,063<br>0.00%<br>0.06%<br>2<br>744<br>0.27%<br>1.59%<br>0.00<br>2.78 |

<sup>\*</sup>Calendar days from reservation date; for June 2018 forward, business days from market date





Prepared: 8/9/2022 3:43 PM





|          |                  |                |                |                |            |                                        |                  | 3.50           |            |                |           |             |                  |                |           |              |                                                  |
|----------|------------------|----------------|----------------|----------------|------------|----------------------------------------|------------------|----------------|------------|----------------|-----------|-------------|------------------|----------------|-----------|--------------|--------------------------------------------------|
|          |                  | Virtual L      |                | Virtual Su     |            |