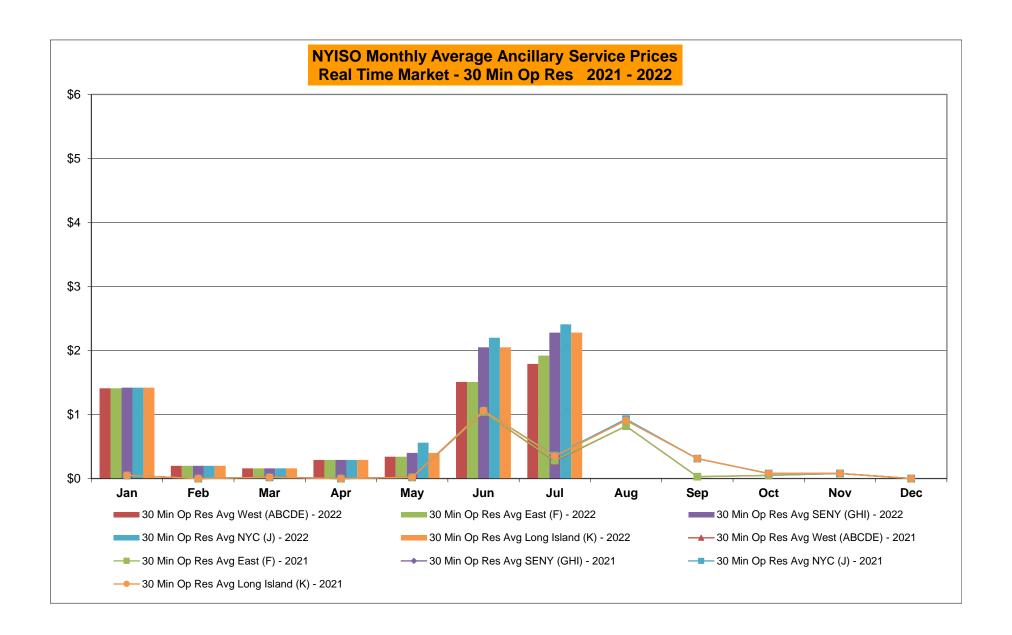

## NYISO Average Cost/MWh (Energy and Ancillary Services) \* from the LBMP Customer point of view

| 2022                                                    | <u>January</u>         | <u>February</u>        | <u>March</u>         | <u>April</u>           | <u>May</u>             | <u>June</u>            | <u>July</u>            | <u>August</u>          | September                     | <u>October</u>         | <u>November</u>        | <u>December</u>        |
|---------------------------------------------------------|------------------------|------------------------|----------------------|------------------------|------------------------|------------------------|------------------------|------------------------|-------------------------------|------------------------|------------------------|------------------------|
| LBMP                                                    | 134.79                 | 94.06                  | 56.78                | 56.46                  | 70.60                  | 76.72                  | 99.47                  |                        |                               |                        |                        |                        |
| NTAC                                                    | 1.43                   | 0.95                   | 1.48                 | 1.17                   | 2.46                   | 2.07                   | 3.65                   |                        |                               |                        |                        |                        |
| Reserve                                                 | 1.26                   | 1.21                   | 0.83                 | 0.81                   | 0.74                   | 0.66                   | 0.87                   |                        |                               |                        |                        |                        |
| Regulation                                              | 0.27                   | 0.19                   | 0.17                 | 0.12                   | 0.13                   | 0.15                   | 0.12                   |                        |                               |                        |                        |                        |
| NYISO Cost of Operations                                | 0.73                   | 0.72                   | 0.74                 | 0.74                   | 0.74                   | 0.75                   | 0.76                   |                        |                               |                        |                        |                        |
| FERC Fee Recovery                                       | 0.07                   | 0.08                   | 0.09                 | 0.10                   | 0.09                   | 0.08                   | 0.06                   |                        |                               |                        |                        |                        |
| Uplift                                                  | (1.50)                 | (1.73)                 | (0.09)               | (0.36)                 | (0.05)                 | (0.61)                 | (1.58)                 |                        |                               |                        |                        |                        |
| Uplift: Local Reliability Share                         | 0.09                   | 0.04                   | 0.27                 | 0.43                   | 0.60                   | 0.46                   | 0.54                   |                        |                               |                        |                        |                        |
| Uplift: Statewide Share                                 | (1.59)                 | (1.77)                 | (0.36)               | (0.79)                 | (0.65)                 | (1.07)                 | (2.12)                 |                        |                               |                        |                        |                        |
| Voltage Support and Black Start _                       | 0.42                   | 0.41                   | 0.43                 | 0.43                   | 0.43                   | 0.43                   | 0.43                   |                        |                               |                        |                        |                        |
| Avg Monthly Cost                                        | 137.41                 | 95.82                  | 60.34                | 59.38                  | 75.07                  | 80.17                  | 103.73                 |                        |                               |                        |                        |                        |
| Avg YTD Cost                                            | 137.49                 | 118.36                 | 100.65               | 91.92                  | 88.82                  | 87.37                  | 90.31                  |                        |                               |                        |                        |                        |
| 9                                                       |                        |                        |                      |                        |                        |                        |                        |                        |                               |                        |                        |                        |
| TSA \$ per NYC MWh                                      | 0.00                   | 2.98                   | 0.00                 | 0.00                   | 0.11                   | 0.00                   | 3.98                   |                        |                               |                        |                        |                        |
| 2021                                                    | January                | <u>February</u>        | <u>March</u>         | <u>April</u>           | <u>May</u>             | <u>June</u>            | <u>July</u>            | <u>August</u>          | September                     | October                | November               | December               |
| LBMP                                                    | 37.83                  | 63.70                  | 28.59                | 22.79                  | 25.72                  | 39.37                  | 45.16                  | 55.48                  | 47.68                         | 52.97                  | 53.92                  | 47.99                  |
| NTAC                                                    | 1.35                   | 1.20                   | 1.26                 | 1.54                   | 2.09                   | 2.05                   | 2.01                   | 1.37                   | 1.23                          | 1.67                   | 2.03                   | 1.40                   |
| Reserve                                                 | 0.49                   | 0.81                   | 0.57                 | 0.56                   | 0.54                   | 0.45                   | 0.44                   | 0.44                   | 0.50                          | 0.75                   | 0.70                   | 0.57                   |
| Regulation                                              | 0.07                   | 0.13                   | 0.09                 | 0.10                   | 0.08                   | 0.07                   | 0.06                   | 0.05                   | 0.09                          | 0.13                   | 0.15                   | 0.11                   |
| NYISO Cost of Operations                                | 0.74                   | 0.74                   | 0.74                 | 0.74                   | 0.76                   | 0.76                   | 0.76                   | 0.76                   | 0.75                          | 0.74                   | 0.75                   | 0.73                   |
| FERC Fee Recovery                                       | 0.08                   | 0.09                   | 0.09                 | 0.11                   | 0.10                   | 0.08                   | 0.07                   | 0.06                   | 0.08                          | 0.09                   | 0.09                   | 0.08                   |
| Uplift                                                  | (0.31)                 | (0.15)                 | 0.11                 | (0.12)                 | (0.19)                 | (0.50)                 | (0.09)                 | (0.81)                 | 0.00                          | (0.59)                 | (0.58)                 | (0.48)                 |
| Uplift: Local Reliability Share                         |                        | (0.10)                 | 0.11                 | (0.12)                 | (0.19)                 | (0.30)                 | (0.03)                 | (0.61)                 | 0.00                          | (0.59)                 | (0.00)                 | (00)                   |
|                                                         | 0.09                   | 0.15                   | 0.11                 | 0.06                   | 0.19)                  | 0.17                   | 0.30                   | 0.33                   | 0.78                          | 0.23                   | 0.16                   | 0.05                   |
| Uplift: Statewide Share                                 | • • •                  | ` ,                    |                      | ` ,                    | ` ,                    | , ,                    | ` ,                    | , ,                    |                               | ` ,                    | ` ,                    | , ,                    |
| ·                                                       | 0.09                   | 0.15                   | 0.11                 | 0.06                   | 0.22                   | 0.17                   | 0.30                   | 0.33                   | 0.78                          | 0.23                   | 0.16                   | 0.05                   |
| Uplift: Statewide Share                                 | 0.09<br>(0.40)         | 0.15<br>(0.30)         | 0.11<br>0.00         | 0.06<br>(0.18)         | 0.22<br>(0.41)         | 0.17 (0.68)            | 0.30<br>(0.39)         | 0.33 (1.14)            | 0.78<br>(0.78)                | 0.23<br>(0.81)         | 0.16<br>(0.74)         | 0.05<br>(0.53)         |
| Uplift: Statewide Share Voltage Support and Black Start | 0.09<br>(0.40)<br>0.43 | 0.15<br>(0.30)<br>0.43 | 0.11<br>0.00<br>0.43 | 0.06<br>(0.18)<br>0.44 | 0.22<br>(0.41)<br>0.44 | 0.17<br>(0.68)<br>0.44 | 0.30<br>(0.39)<br>0.44 | 0.33<br>(1.14)<br>0.44 | 0.78<br>(0.78)<br><u>0.44</u> | 0.23<br>(0.81)<br>0.43 | 0.16<br>(0.74)<br>0.44 | 0.05<br>(0.53)<br>0.42 |