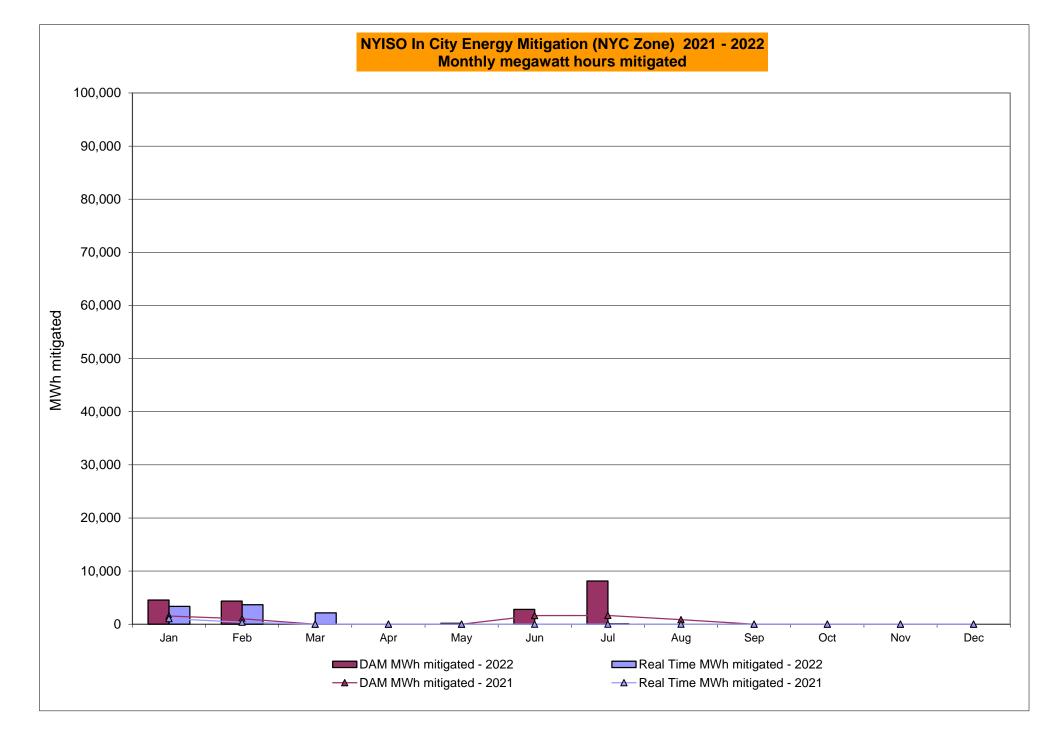

# Market Performance Highlights July 2022

- LBMP for July is \$99.47/MWh; higher than \$76.72/MWh in June 2022 and \$45.16/MWh in July 2021.
  - Day Ahead Load Weighted LBMPs and Real Time Load Weighted LBMPs are higher compared to June.
- July 2022 average year-to-date monthly cost of \$90.31/MWh is a 115% increase from \$42.05/MWh in July 2021.
- Average daily sendout is 509 GWh/day in July; higher than 422 GWh/day in June 2022 and 483 GWh/day in July 2021.
- Natural gas prices and distillate prices are lower compared to the previous month.
  - Natural Gas (Transco Z6 NY) was \$6.74/MMBtu, down from \$6.91/MMBtu in June.
  - Natural gas prices (Transco Z6 NY) are up 103.1% year-over-year.
  - Jet Kerosene Gulf Coast was \$26.01/MMBtu, down from \$30.68/MMBtu in June.
  - Ultra Low Sulfur No.2 Diesel NY Harbor was \$26.65/MMBtu, down from \$31.30/MMBtu in June.
  - Distillate prices are up 80.3% year-over-year.
- Uplift per MWh is lower compared to the previous month.
  - Uplift (not including NYISO cost of operations) is (\$1.58)/MWh; lower than (\$0.61)/MWh in June.
    - Local Reliability Share is \$0.54/MWh, higher than \$0.46/MWh in June.
    - Statewide Share is (\$2.12)/MWh, lower than (\$1.07)/MWh in June.
  - TSA \$ per NYC MWh is \$3.98/MWh.
  - Total uplift costs (Schedule 1 components including NYISO Cost of Operations) are higher than June.