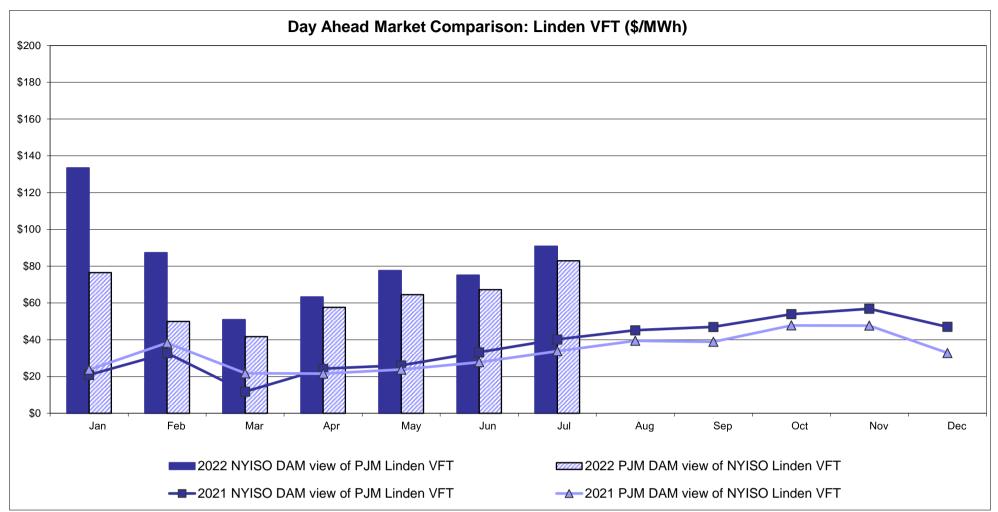

Pre-Dispatch: Projected Energy Price

#### External Controllable Line: Cross Sound Cable (New England)





#### Note:

ISO-NE Forecast is an advisory posting @ 18:00 day before.

The DAM and R/T prices at the Shorham 13899 interface are used for ISO-NE.

The DAM and R/T prices at the CSC interface are used for NYISO.

#### External Controllable Line: Northport - Norwalk (New England)





#### Note:

ISO-NE Forecast is an advisory posting @ 18:00 day before.

The DAM and R/T prices at the Northport 138 interface are used for ISO-NE.

The DAM and R/T prices at the 1385 interface are used for NYISO.

## External Controllable Line: Neptune (PJM)





#### **External Comparison Hydro-Quebec**





Note:

Hydro-Quebec Prices are unavailable.

#### External Controllable Line: Linden VFT (PJM)





#### **External Controllable Line: Hudson (PJM)**





#### **NYISO Real Time Price Correction Statistics**

| <u>2022</u>                                                                                                                                                                                                                                                                                                                                                                                                                                                                           |                                                                                                                                                                                                                    |