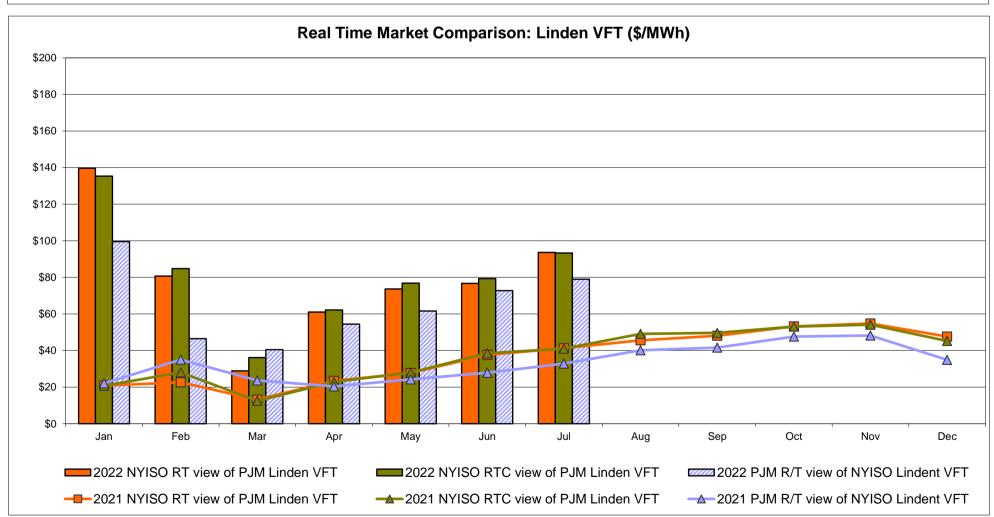

e-Dispatch: Projected Energy Price

#### External Controllable Line: Cross Sound Cable (New England)





#### Note:

ISO-NE Forecast is an advisory posting @ 18:00 day before.

The DAM and R/T prices at the Shorham 13899 interface are used for ISO-NE.

The DAM and R/T prices at the CSC interface are used for NYISO.

#### External Controllable Line: Northport - Norwalk (New England)





#### Note:

ISO-NE Forecast is an advisory posting @ 18:00 day before.

The DAM and R/T prices at the Northport 138 interface are used for ISO-NE.

The DAM and R/T prices at the 1385 interface are used for NYISO.

## External Controllable Line: Neptune (PJM)





#### **External Comparison Hydro-Quebec**





Note:

Hydro-Quebec Prices are unavailable.

#### External Controllable Line: Linden VFT (PJM)





#### **External Controllable Line: Hudson (PJM)**





#### **NYISO Real Time Price Correction Statistics**

| <u>2022</u>                                                                                                                                                                                                                                                                                                                                                                                                                                                                           |                                                                                                                                                                                                                    | <u