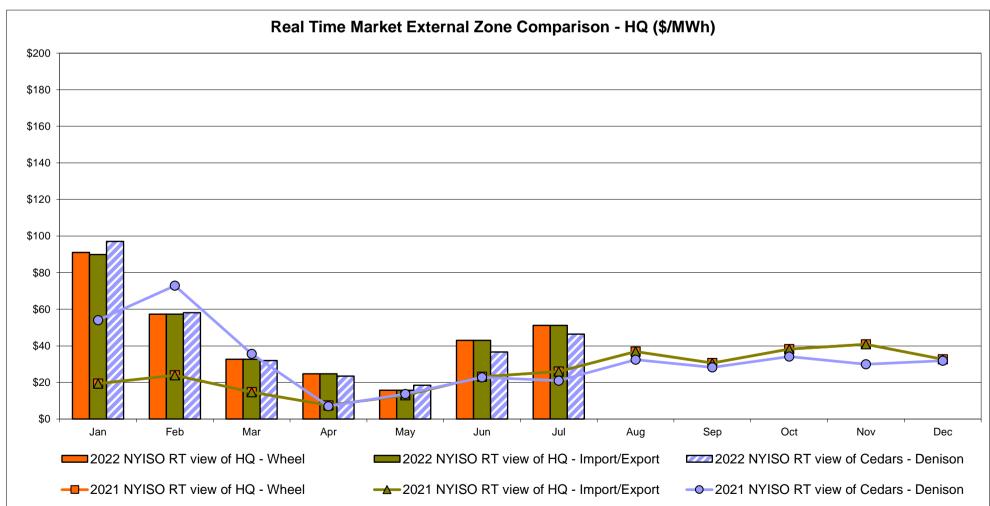

Exchange factor used for July 2022 was 0.773036487322202 to US

HOEP: Hourly Ontario Energy Price Pre-Dispatch: Projected Energy Price

#### External Controllable Line: Cross Sound Cable (New England)





#### Note:

ISO-NE Forecast is an advisory posting @ 18:00 day before.

The DAM and R/T prices at the Shorham 13899 interface are used for ISO-NE.

The DAM and R/T prices at the CSC interface are used for NYISO.

#### External Controllable Line: Northport - Norwalk (New England)





#### Note:

ISO-NE Forecast is an advisory posting @ 18:00 day before.

The DAM and R/T prices at the Northport 138 interface are used for ISO-NE.

The DAM and R/T prices at the 1385 interface are used for NYISO.

## External Controllable Line: Neptune (PJM)





#### **External Comparison Hydro-Quebec**





Note:

Hydro-Quebec Prices are unavailable.

#### External Controllable Line: Linden VFT (PJM)





#### **External Controllable Line: Hudson (PJM)**





#### **NYISO Real Time Price Correction Statistics**

| <u>2022</u>                                                                                                                                                                                                                                                                                                                                                                                                                                                                           |