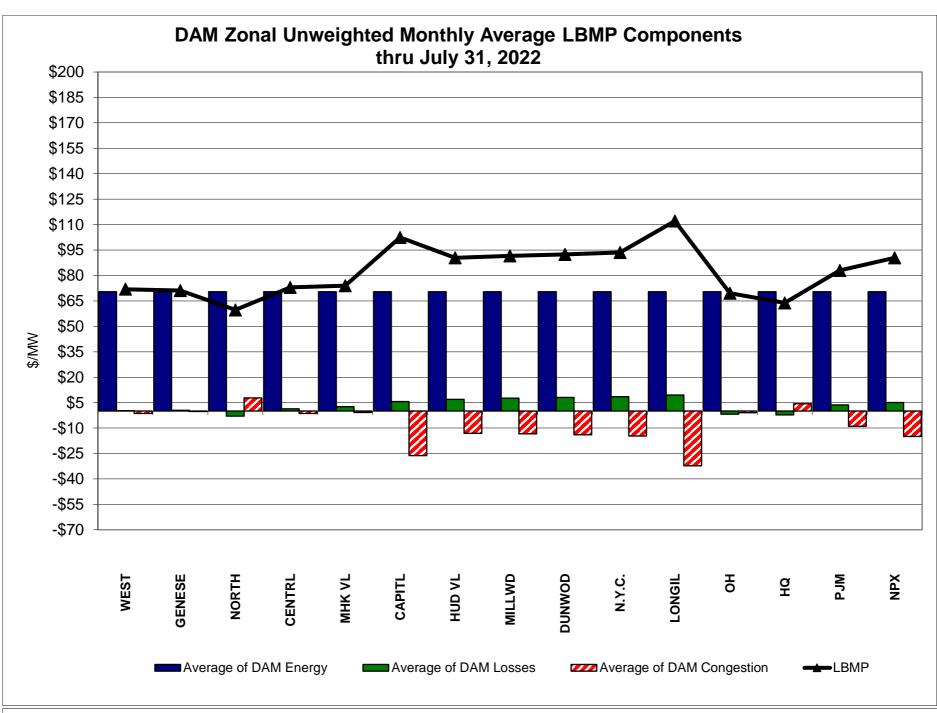

| 58.37<br>20.07<br>49.39<br>44.51               |
| Unweighted Price * Standard Deviation  RTC LBMP  Unweighted Price * Standard Deviation                 | ESO  Zone O  69.57 23.19              | QUEBEC<br>(Wheel) (I<br>Zone M<br>63.77<br>19.17                   | QUEBEC mport/Export)  Zone M  63.77 19.17              | <b>Zone P</b> 82.98 31.08              | <b>ENGLAND Zone N</b> 90.46 52.92          | SOUND<br>CABLE<br>Controllable<br>Line<br>112.28<br>70.95                     | NORWALK<br>Controllable<br>Line<br>89.95<br>43.58                                  | 200 Line 107.86 63.62 113.01            | <b>Controllable Line</b> 90.79 35.12   | 22.37<br>37.99                         | <b>Controllable Line</b> 58.37 20.07           |

<sup>\*</sup> Straight LBMP averages

















## **External Comparison ISO-New England**









## **External Comparison Ontario IESO**





Notes: Exchange factor used for July 2022 was 0.773036487322202 to US

HOEP: Hourly Ontario Energy Price Pre-Dispatch: Projected Energy Price

#### External Controllable Line: Cross Sound Cable (New England)





#### Note:

ISO-NE Forecast is an advisory posting @ 18:00 day before.

The DAM and R/T prices at the Shorham 13899 interface are used for ISO-NE.

The DAM and R/T prices at the CSC interface are used for NYISO.

#### External Controllable Line: Northport - Norwalk (New England)





#### Note:

ISO-NE Forecast is an advisory posting @ 18:00 day before.

The DAM and R/T prices at the Northport 138 interface are used for ISO-NE.

The DAM and R/T prices at the 1385 interface are used