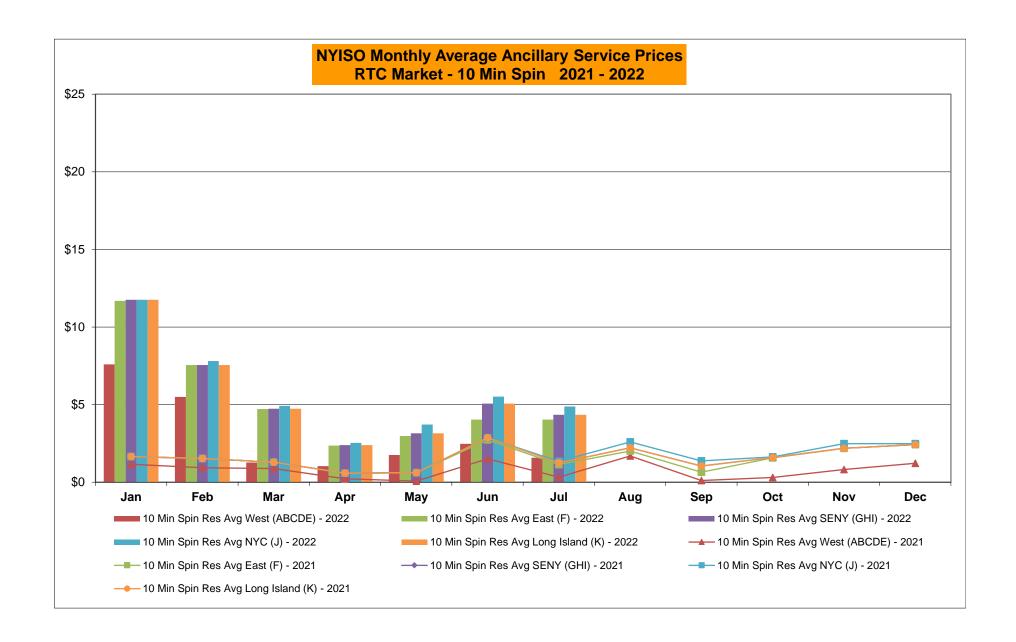

## NYISO Average Cost/MWh (Energy and Ancillary Services) \* from the LBMP Customer point of view

| 2022                                                    | <u>January</u>         | <u>February</u>        | <u>March</u>         | <u>April</u>           | <u>May</u>             | <u>June</u>            | <u>July</u>            | <u>August</u>          | September                     | <u>October</u>         | <u>November</u>        | <u>December</u>        |
|---------------------------------------------------------|------------------------|------------------------|----------------------|------------------------|------------------------|------------------------|------------------------|------------------------|-------------------------------|------------------------|------------------------|------------------------|
| LBMP                                                    | 134.79                 | 94.06                  | 56.78                | 56.46                  | 70.60                  | 76.72                  | 99.47                  |                        |                               |                        |                        |                        |
| NTAC                                                    | 1.43                   | 0.95                   | 1.48                 | 1.17                   | 2.46                   | 2.07                   | 3.65                   |                        |                               |                        |                        |                        |
| Reserve                                                 | 1.26                   | 1.21                   | 0.83                 | 0.81                   | 0.74                   | 0.66                   | 0.87                   |                        |                               |                        |                        |                        |
| Regulation                                              | 0.27                   | 0.19                   | 0.17                 | 0.12                   | 0.13                   | 0.15                   | 0.12                   |                        |                               |                        |                        |                        |
| NYISO Cost of Operations                                | 0.73                   | 0.72                   | 0.74                 | 0.74                   | 0.74                   | 0.75                   | 0.76                   |                        |                               |                        |                        |                        |
| FERC Fee Recovery                                       | 0.07                   | 0.08                   | 0.09                 | 0.10                   | 0.09                   | 0.08                   | 0.06                   |                        |                               |                        |                        |                        |
| Uplift                                                  | (1.50)                 | (1.73)                 | (0.09)               | (0.36)                 | (0.05)                 | (0.61)                 | (1.58)                 |                        |                               |                        |                        |                        |
| Uplift: Local Reliability Share                         | 0.09                   | 0.04                   | 0.27                 | 0.43                   | 0.60                   | 0.46                   | 0.54                   |                        |                               |                        |                        |                        |
| Uplift: Statewide Share                                 | (1.59)                 | (1.77)                 | (0.36)               | (0.79)                 | (0.65)                 | (1.07)                 | (2.12)                 |                        |                               |                        |                        |                        |
| Voltage Support and Black Start _                       | 0.42                   | 0.41                   | 0.43                 | 0.43                   | 0.43                   | 0.43                   | 0.43                   |                        |                               |                        |                        |                        |
| Avg Monthly Cost                                        | 137.41                 | 95.82                  | 60.34                | 59.38                  | 75.07                  | 80.17                  | 103.73                 |                        |                               |                        |                        |                        |
| Avg YTD Cost                                            | 137.49                 | 118.36                 | 100.65               | 91.92                  | 88.82                  | 87.37                  | 90.31                  |                        |                               |                        |                        |                        |
| 9                                                       |                        |                        |                      |                        |                        |                        |                        |                        |                               |                        |                        |                        |
| TSA \$ per NYC MWh                                      | 0.00                   | 2.98                   | 0.00                 | 0.00                   | 0.11                   | 0.00                   | 3.98                   |                        |                               |                        |                        |                        |
| 2021                                                    | January                | <u>February</u>        | <u>March</u>         | <u>April</u>           | <u>May</u>             | <u>June</u>            | <u>July</u>            | <u>August</u>          | September                     | October                | November               | December               |
| LBMP                                                    | 37.83                  | 63.70                  | 28.59                | 22.79                  | 25.72                  | 39.37                  | 45.16                  | 55.48                  | 47.68                         | 52.97                  | 53.92                  | 47.99                  |
| NTAC                                                    | 1.35                   | 1.20                   | 1.26                 | 1.54                   | 2.09                   | 2.05                   | 2.01                   | 1.37                   | 1.23                          | 1.67                   | 2.03                   | 1.40                   |
| Reserve                                                 | 0.49                   | 0.81                   | 0.57                 | 0.56                   | 0.54                   | 0.45                   | 0.44                   | 0.44                   | 0.50                          | 0.75                   | 0.70                   | 0.57                   |
| Regulation                                              | 0.07                   | 0.13                   | 0.09                 | 0.10                   | 0.08                   | 0.07                   | 0.06                   | 0.05                   | 0.09                          | 0.13                   | 0.15                   | 0.11                   |
| NYISO Cost of Operations                                | 0.74                   | 0.74                   | 0.74                 | 0.74                   | 0.76                   | 0.76                   | 0.76                   | 0.76                   | 0.75                          | 0.74                   | 0.75                   | 0.73                   |
| FERC Fee Recovery                                       | 0.08                   | 0.09                   | 0.09                 | 0.11                   | 0.10                   | 0.08                   | 0.07                   | 0.06                   | 0.08                          | 0.09                   | 0.09                   | 0.08                   |
| Uplift                                                  | (0.31)                 | (0.15)                 | 0.11                 | (0.12)                 | (0.19)                 | (0.50)                 | (0.09)                 | (0.81)                 | 0.00                          | (0.59)                 | (0.58)                 | (0.48)                 |
| Uplift: Local Reliability Share                         |                        | (0.10)                 | 0.11                 | (0.12)                 | (0.19)                 | (0.30)                 | (0.03)                 | (0.61)                 | 0.00                          | (0.59)                 | (0.00)                 | (00)                   |
|                                                         | 0.09                   | 0.15                   | 0.11                 | 0.06                   | 0.19)                  | 0.17                   | 0.30                   | 0.33                   | 0.78                          | 0.23                   | 0.16                   | 0.05                   |
| Uplift: Statewide Share                                 | • • •                  | ` ,                    |                      | ` ,                    | ` ,                    | , ,                    | ` ,                    | , ,                    |                               | ` ,                    | ` ,                    | , ,                    |
| ·                                                       | 0.09                   | 0.15                   | 0.11                 | 0.06                   | 0.22                   | 0.17                   | 0.30                   | 0.33                   | 0.78                          | 0.23                   | 0.16                   | 0.05                   |
| Uplift: Statewide Share                                 | 0.09<br>(0.40)         | 0.15<br>(0.30)         | 0.11<br>0.00         | 0.06<br>(0.18)         | 0.22<br>(0.41)         | 0.17 (0.68)            | 0.30<br>(0.39)         | 0.33 (1.14)            | 0.78<br>(0.78)                | 0.23<br>(0.81)         | 0.16<br>(0.74)         | 0.05<br>(0.53)         |
| Uplift: Statewide Share Voltage Support and Black Start | 0.09<br>(0.40)<br>0.43 | 0.15<br>(0.30)<br>0.43 | 0.11<br>0.00<br>0.43 | 0.06<br>(0.18)<br>0.44 | 0.22<br>(0.41)<br>0.44 | 0.17<br>(0.68)<br>0.44 | 0.30<br>(0.39)<br>0.44 | 0.33<br>(1.14)<br>0.44 | 0.78<br>(0.78)<br><u>0.44</u> | 0.23<br>(0.81)<br>0.43 | 0.16<br>(0.74)<br>0.44 | 0.05<br>(0.53)<br>0.42 |