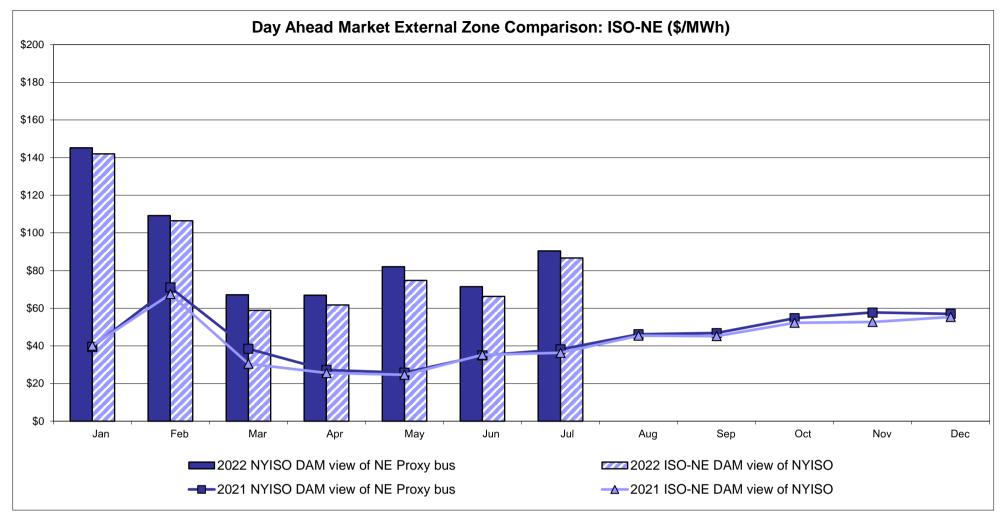

|
| Unweighted Price * Standard Deviation  RTC LBMP  Unweighted Price * Standard Deviation                 | ESO  Zone O  69.57 23.19              | QUEBEC<br>(Wheel) (I<br>Zone M<br>63.77<br>19.17                   | QUEBEC mport/Export)  Zone M  63.77 19.17              | <b>Zone P</b> 82.98 31.08              | <b>ENGLAND Zone N</b> 90.46 52.92          | SOUND<br>CABLE<br>Controllable<br>Line<br>112.28<br>70.95                     | NORWALK<br>Controllable<br>Line<br>89.95<br>43.58                                  | 200 Line 107.86 63.62 113.01            | <b>Controllable Line</b> 90.79 35.12   | 22.37<br>37.99                         | <b>Controllable Line</b> 58.37 20.07           |

<sup>\*</sup> Straight LBMP averages

















## **External Comparison ISO-New England**









## **External Comparison Ontario IESO**





Notes: Exchange factor used for July 2022 was 0.773036487322202 to US

HOEP: Hourly Ontario Energy Price Pre-Dispatch: Projected Energy Price

#### External Controllable Line: Cross Sound Cable (New England)





#### Note:

ISO-NE Forecast is an advisory posting @ 18:00 day before.

The DAM and R/T prices at the Shorham 13899 interface are used for ISO-NE.

The DAM and R/T prices at the CSC interface are used for NYISO.

#### External Controllable Line: Northport - Norwalk (New England)





#### Note:

ISO-NE Forecast is an advisory posting @ 18:00 day before.

The DAM and R/T prices at the Northport 138 interface are used for ISO-NE.

The DAM and R/T prices at the 1385 interface are used for NYISO.

## External Controllable Line: Nept