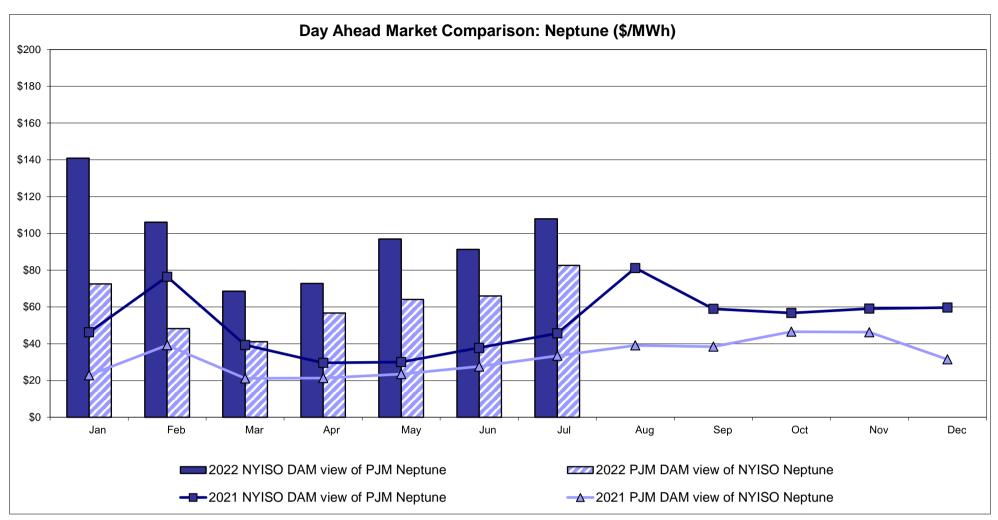

**External Comparison Ontario IESO**





Notes: Exchange factor used for July 2022 was 0.773036487322202 to US

HOEP: Hourly Ontario Energy Price Pre-Dispatch: Projected Energy Price

#### External Controllable Line: Cross Sound Cable (New England)





#### Note:

ISO-NE Forecast is an advisory posting @ 18:00 day before.

The DAM and R/T prices at the Shorham 13899 interface are used for ISO-NE.

The DAM and R/T prices at the CSC interface are used for NYISO.

#### External Controllable Line: Northport - Norwalk (New England)





#### Note:

ISO-NE Forecast is an advisory posting @ 18:00 day before.

The DAM and R/T prices at the Northport 138 interface are used for ISO-NE.

The DAM and R/T prices at the 1385 interface are used for NYISO.

## External Controllable Line: Neptune (PJM)





#### **External Comparison Hydro-Quebec**





Note:

Hydro-Quebec Prices are unavailable.

#### External Controllable Line: Linden VFT (PJM)





#### **External Controllable Line: Hudson (PJM)**





#### **NYISO Real Time Price Correction Statistics**

| <u>2022</u>                                                                                                                                                                                                                                                                                                                                                                                                                                                                           |