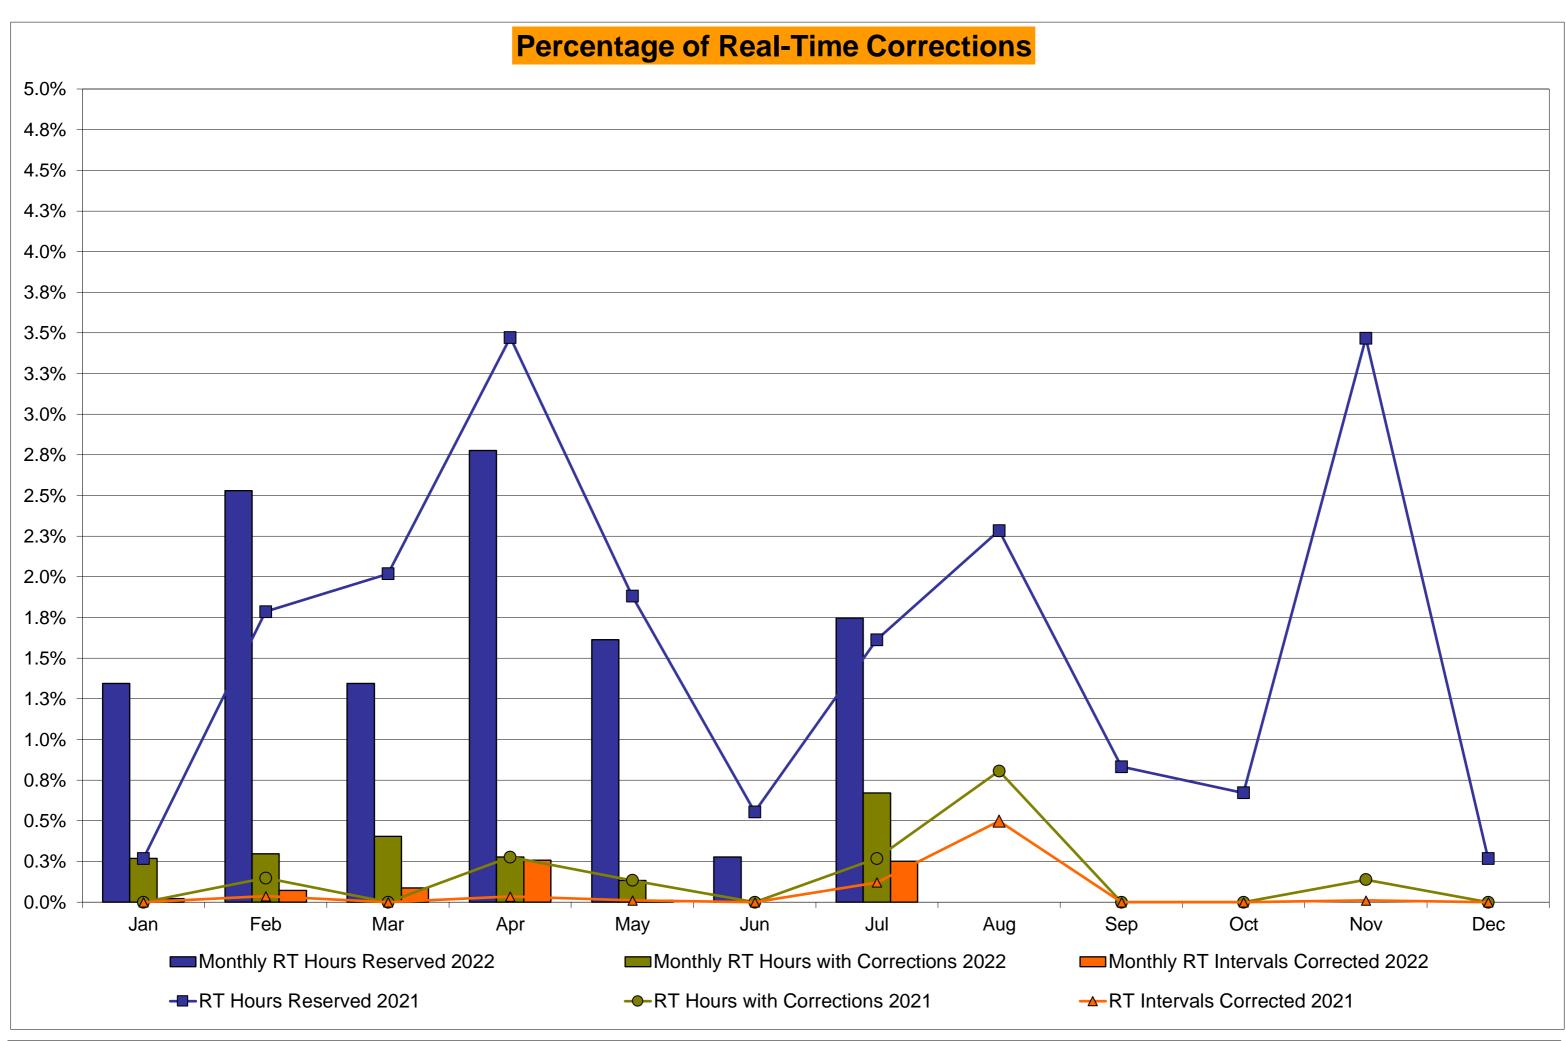

0.00%<br>0.01%<br>4<br>720<br>0.56%<br>1.66%<br>0.00<br>2.75 | 2<br>744<br>0.27%<br>0.12%<br>11<br>9,084<br>0.12%<br>0.03%<br>12<br>744<br>1.61%<br>1.65%<br>3.00<br>2.80 | 6<br>744<br>0.81%<br>0.21%<br>45<br>9,024<br>0.50%<br>0.09%<br>17<br>744<br>2.28%<br>1.73%<br>2.67<br>2.75 | 0<br>720<br>0.00%<br>0.18%<br>0<br>8,783<br>0.00%<br>0.08%<br>6<br>720<br>0.83%<br>1.63%<br>0.00<br>2.75 | 0<br>744<br>0.00%<br>0.16%<br>0<br>9,133<br>0.00%<br>0.07%<br>5<br>744<br>0.67%<br>1.54%<br>0.00<br>2.75 | 1 721 0.14% 0.16%  1 8,802 0.01% 0.07%  25 721 3.47% 1.71%  3.00 2.78                     | 0<br>744<br>0.00%<br>0.15%<br>0<br>9,063<br>0.00%<br>0.06%<br>2<br>744<br>0.27%<br>1.59%<br>0.00<br>2.78 |

<sup>\*</sup>Calendar days from reservation date; for June 2018 forward, business days from market date





Prepared: 8/9/2022 3:43 PM





|          |                  |                |                |                |            |                                        |                  | 3.50           |            |                |           |             |                  |                |           |              |                                                  |
|----------|------------------|----------------|----------------|----------------|------------|----------------------------------------|------------------|----------------|------------|----------------|-----------|-------------|------------------|----------------|-----------|--------------|--------------------------------------------------|
|          |                  | Virtual L      |                | Virtual Su