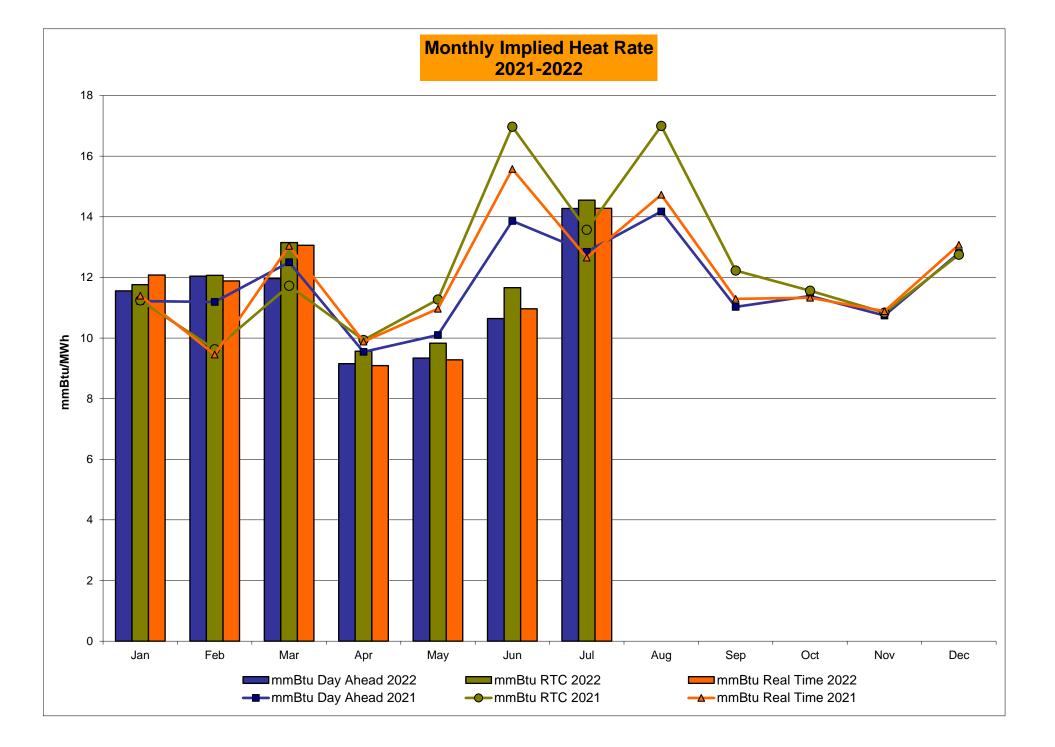

# Market Performance Highlights July 2022

- LBMP for July is \$99.47/MWh; higher than \$76.72/MWh in June 2022 and \$45.16/MWh in July 2021.
  - Day Ahead Load Weighted LBMPs and Real Time Load Weighted LBMPs are higher compared to June.
- July 2022 average year-to-date monthly cost of \$90.31/MWh is a 115% increase from \$42.05/MWh in July 2021.
- Average daily sendout is 509 GWh/day in July; higher than 422 GWh/day in June 2022 and 483 GWh/day in July 2021.
- Natural gas prices and distillate prices are lower compared to the previous month.
  - Natural Gas (Transco Z6 NY) was \$6.74/MMBtu, down from \$6.91/MMBtu in June.
  - Natural gas prices (Transco Z6 NY) are up 103.1% year-over-year.
  - Jet Kerosene Gulf Coast was \$26.01/MMBtu, down from \$30.68/MMBtu in June.
  - Ultra Low Sulfur No.2 Diesel NY Harbor was \$26.65/MMBtu, down from \$31.30/MMBtu in June.
  - Distillate prices are up 80.3% year-over-year.
- Uplift per MWh is lower compared to the previous month.
  - Uplift (not including NYISO cost of operations) is (\$1.58)/MWh; lower than (\$0.61)/MWh in June.
    - Local Reliability Share is \$0.54/MWh, higher than \$0.46/MWh in June.
    - Statewide Share is (\$2.12)/MWh, lower than (\$1.07)/MWh in June.
  - TSA \$ per NYC MWh is \$3.98/MWh.
  - Total uplift costs (Schedule 1 components including NYISO Cost of Operations) are higher than June.