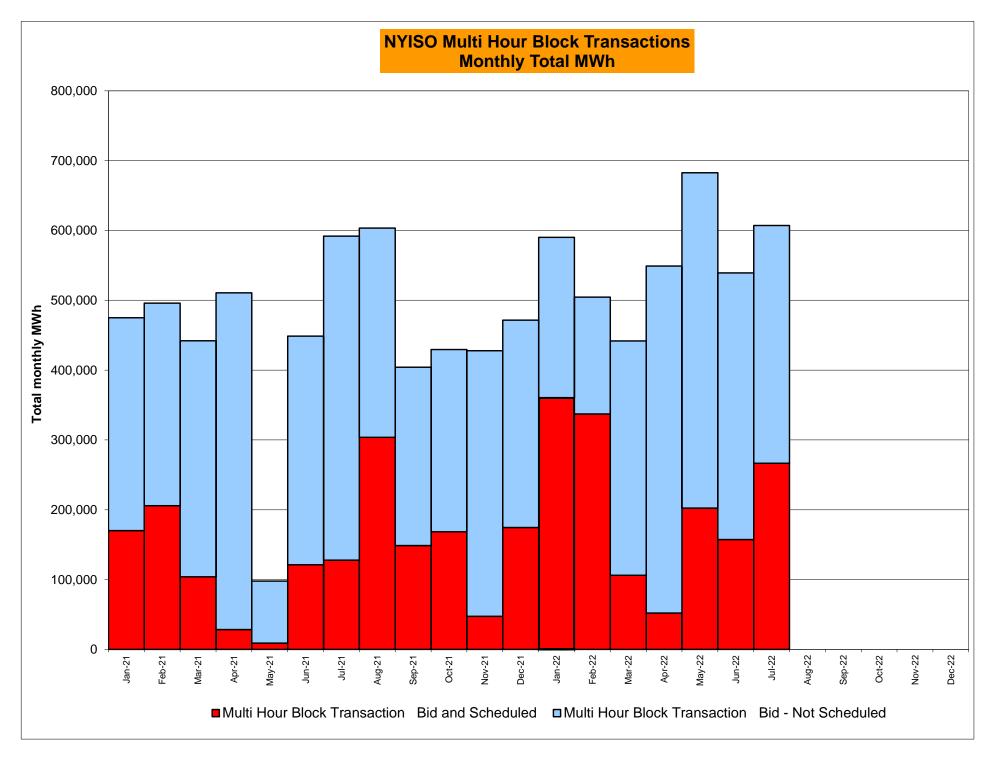

#### **NYISO Markets Transactions**

<u>April</u>

56%

14,327,101 12,477,485 12,137,757 10,992,578 12,176,102 12,945,740 15,905,937

<u>May</u>

55%

<u>June</u>

60%