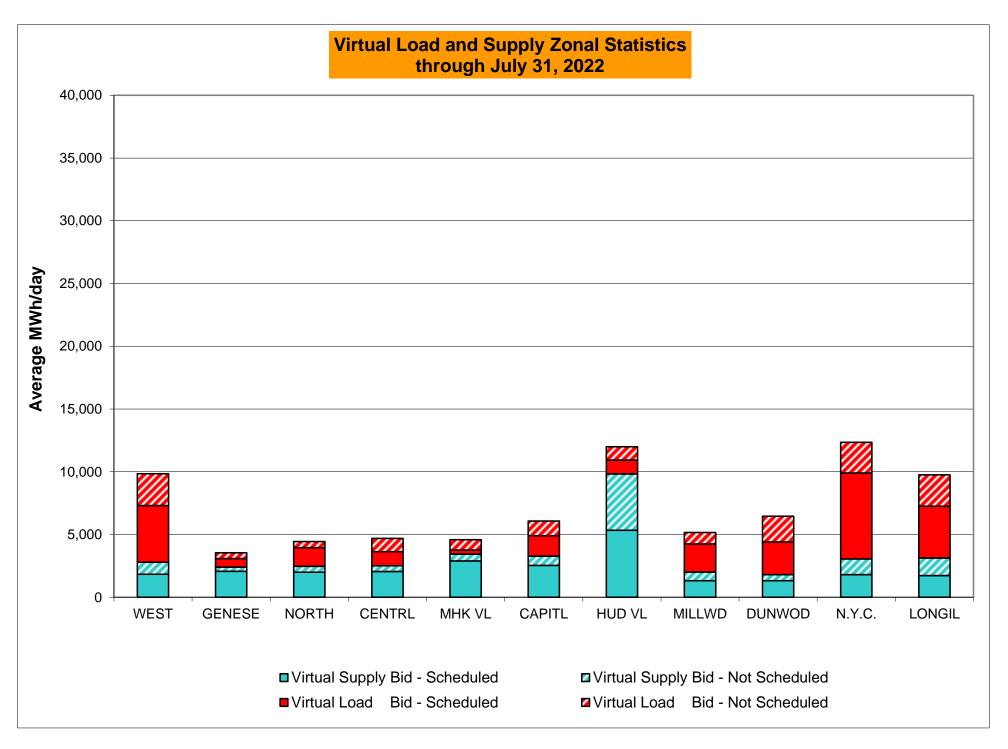

#### **NYISO Markets Transactions**

<u>April</u>

56%

14,327,101 12,477,485 12,137,757 10,992,578 12,176,102 12,945,740 15,905,937

<u>May</u>

55%

<u>June</u>

60%