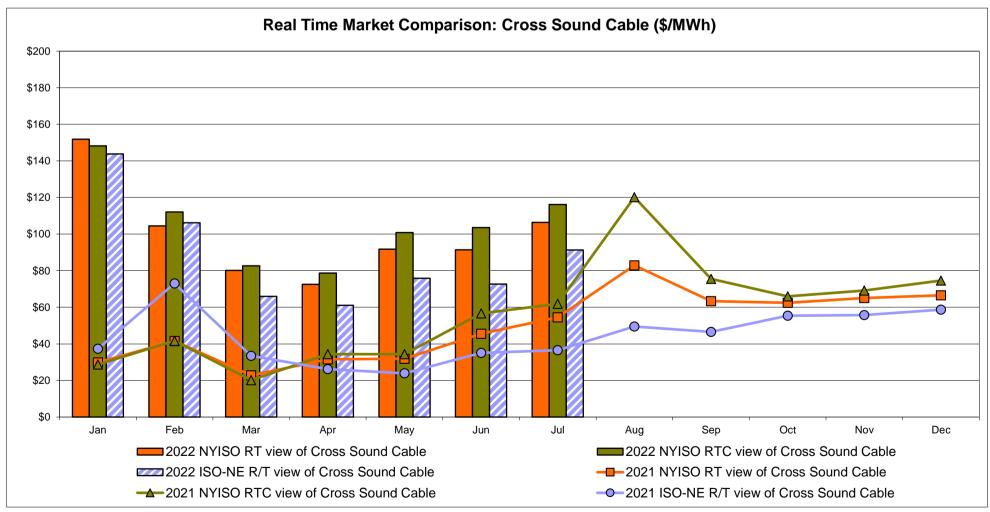

| <b>Zone P</b> 82.98 31.08              | <b>ENGLAND Zone N</b> 90.46 52.92          | SOUND<br>CABLE<br>Controllable<br>Line<br>112.28<br>70.95                     | NORWALK<br>Controllable<br>Line<br>89.95<br>43.58                                  | 200 Line 107.86 63.62 113.01            | <b>Controllable Line</b> 90.79 35.12   | 22.37<br>37.99                         | <b>Controllable Line</b> 58.37 20.07           |

<sup>\*</sup> Straight LBMP averages

















## **External Comparison ISO-New England**









## **External Comparison Ontario IESO**





Notes: Exchange factor used for July 2022 was 0.773036487322202 to US

HOEP: Hourly Ontario Energy Price Pre-Dispatch: Projected Energy Price

#### External Controllable Line: Cross Sound Cable (New England)





#### Note:

ISO-NE Forecast is an advisory posting @ 18:00 day before.

The DAM and R/T prices at the Shorham 13899 interface are used for ISO-NE.

The DAM and R/T prices at the CSC interface are used for NYISO.

#### External Controllable Line: Northport - Norwalk (New England)





#### Note:

ISO-NE Forecast is an advisory posting @ 18:00 day before.

The DAM and R/T prices at the Northport 138 interface are used for ISO-NE.

The DAM and R/T prices at the 1385 interface are used for NYISO.

## External Controllable Line: Neptune (PJM)





#### **External Comparison Hydro-Quebec**





Note:

Hydro-Quebec Prices are unavailable.

#### External Controllable Line: Linden VFT (PJM)





#### **External Controllable Line: Hudson (PJM)**





#### **NYISO Real Time Price Correction Statist