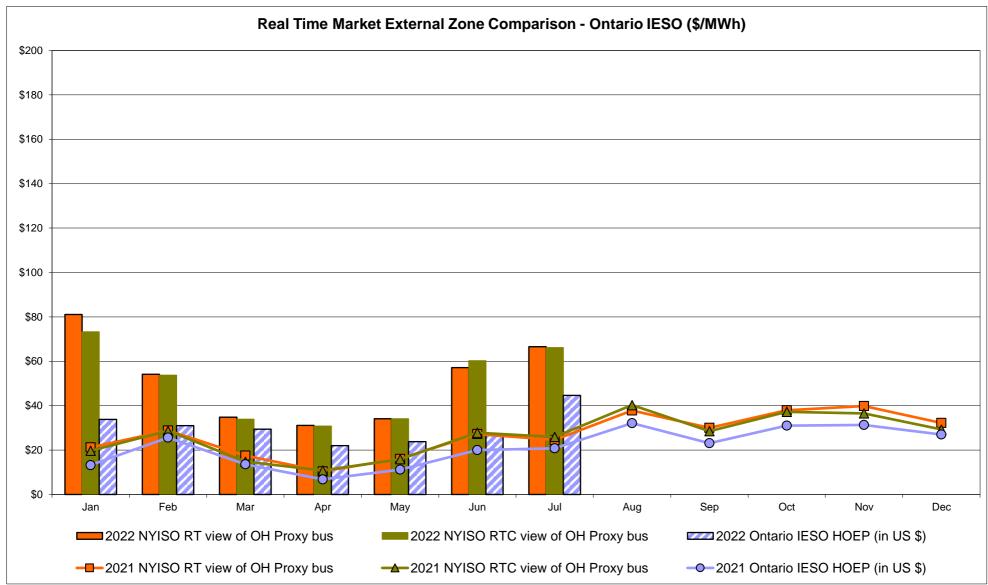

MP  Unweighted Price * Standard Deviation                 | ESO  Zone O  69.57 23.19              | QUEBEC<br>(Wheel) (I<br>Zone M<br>63.77<br>19.17                   | QUEBEC mport/Export)  Zone M  63.77 19.17              | <b>Zone P</b> 82.98 31.08              | <b>ENGLAND Zone N</b> 90.46 52.92          | SOUND<br>CABLE<br>Controllable<br>Line<br>112.28<br>70.95                     | NORWALK<br>Controllable<br>Line<br>89.95<br>43.58                                  | 200 Line 107.86 63.62 113.01            | <b>Controllable Line</b> 90.79 35.12   | 22.37<br>37.99                         | <b>Controllable Line</b> 58.37 20.07           |

<sup>\*</sup> Straight LBMP averages

















## **External Comparison ISO-New England**









## **External Comparison Ontario IESO**





Notes: Exchange factor used for July 2022 was 0.773036487322202 to US

HOEP: Hourly Ontario Energy Price Pre-Dispatch: Projected Energy Price

#### External Controllable Line: Cross Sound Cable (New England)





#### Note:

ISO-NE Forecast is an advisory posting @ 18:00 day before.

The DAM and R/T prices at the Shorham 13899 interface are used for ISO-NE.

The DAM and R/T prices at the CSC interface are used for NYISO.

#### External Controllable Line: Northport - Norwalk (New England)





#### Note:

ISO-NE Forecast is an advisory posting @ 18:00 day before.

The DAM and R/T prices at the Northport 138 interface are used for ISO-NE.

The DAM and R/T prices at the 1385 interface are used for NYISO.

## External Controllable Line: Neptune (PJM)





#### **External Comparison Hydro-Que