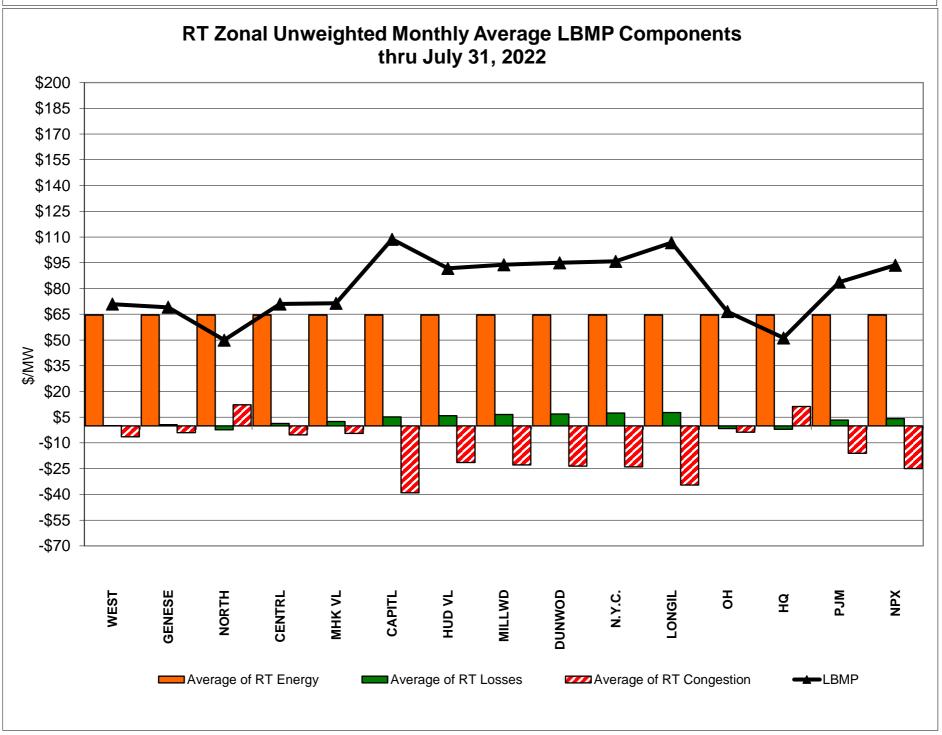

58.37<br>20.07<br>49.39<br>44.51               |
| Unweighted Price * Standard Deviation  RTC LBMP  Unweighted Price * Standard Deviation                 | ESO  Zone O  69.57 23.19              | QUEBEC<br>(Wheel) (I<br>Zone M<br>63.77<br>19.17                   | QUEBEC mport/Export)  Zone M  63.77 19.17              | <b>Zone P</b> 82.98 31.08              | <b>ENGLAND Zone N</b> 90.46 52.92          | SOUND<br>CABLE<br>Controllable<br>Line<br>112.28<br>70.95                     | NORWALK<br>Controllable<br>Line<br>89.95<br>43.58                                  | 200 Line 107.86 63.62 113.01            | <b>Controllable Line</b> 90.79 35.12   | 22.37<br>37.99                         | <b>Controllable Line</b> 58.37 20.07           |

<sup>\*</sup> Straight LBMP averages

















## **External Comparison ISO-New England**









## **External Comparison Ontario IESO**





Notes: Exchange factor used for July 2022 was 0.773036487322202 to US

HOEP: Hourly Ontario Energy Price Pre-Dispatch: Projected Energy Price

#### External Controllable Line: Cross Sound Cable (New England)





#### Note:

ISO-NE Forecast is an advisory posting @ 18:00 day before.

The DAM and R/T prices at the Shorham 13899 interface are used for ISO-NE.

The DAM and R/T prices at the CSC interface are used for NYISO.

#### External Controllable Line: Northport - Norwalk (New England)





#### Note:

ISO-NE Forecast is an advisory posting @ 18:00 day before.

The DAM and R/T prices at the Northport 138 interface are used for ISO-NE.

The DAM and R/T prices at the 1385 interface are used f